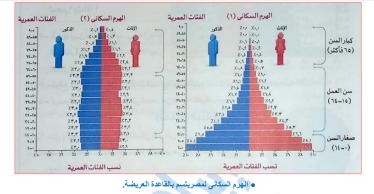

- ١- تساعدنا بيانات الهرم السكاني في تحديد احتياجات السكان في الماضي.
- ٢ تتميز قاعدة الهرم السكاني في مصر بأنها ضيقة نظرًا لانخفاض نسبة المواليد.
- ٣ أصدرت الدولة المصرية قوانين تسمح بعمل الأطفال قبل إتمام التعليم الأساسي.

١ - اذكر جهود الدولة لحماية فئة صغار السن في مصر .

مستر / إبراهيم منصور

٢ - ما العلاقة بين الأفراد في سن ( ١٥ - ٢٤ سنة ) واقتصاد الدولة ؟

(۱۰) قارن بین کل من :

١ - الفنة المنتجة والفنة غير المنتجة في مصر من حيث : العمر - النسبة.