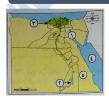

### السؤال الأول ( أ ) أمامك خريطة صماء لمصر , اكتب مدلول الأرقام عليها :

١ - أكثر المدن المصرية ازدحاما ......
 ٢ - محافظة يقل فيها تركز السكان .....
 ٣ - من المحافظات الجاذبة للسكان ......
 ٤ - البحر .......
 ٥ - الصحراء ......

#### السؤال الأول ( أ ) أمامك خريطة صماء لمصر , اكتب مدلول الأرقام عليها :

 ۱ - يشير رقم (۱) إلى محافظة جاذبة للسكان ۲ - يشير رقم (۲) إلى محافظة نادرة السكان . ٣ - يشير رقم (٣) لأحد أكبر المناطق كثافة سكانية ٤- يشير رقم (٤) إلى البحر ..... ه - يشير رقم ( • ) إلى الصحراء ......

### اختبار ٥

السؤال الأول ( أ ) أمامك خريطة صماء لمصر , اكتب مدلول الأرقام عليها :

- ۱ یشیر الرقم (۱) إلى محافظة یقل فیها ترکز السکان ......
  - ٢ يشير الرقم (٢) إلى منطقة تزداد بها الكثافة السكانية .....
    - ۳ يشير الرقم (۳) إلى البحر .....
      - ٤ يشير الرقم (٤) إلى بحيرة .....
      - ۵ يشير الرقم (٥) إلى دولة

### السؤال الأول ( أ ) أمامك خريطة صماء لمصر , اكتب مدلول الأرقام عليها :

- ۱ خليج ....
- ۲ ـ بحيرة .....
- ٣ من المحافظات التي يهاجر إليها السكان ......
  - \$ البحر .....
  - ٥- الصحراء .....

. 1 . V . J O T T A T

الدراسات الاجتماعية

- ۲ يشير رقم (۲) إلى الصحراء .....
- ٣ يشير رقم (٣) لإحدى أكبر المناطق كثافة سكانية ......
  - ٤ يشير رقم (٤) إلى البحر .....

مستر / إبراهيم منصور

۵ - یشیر رقم (٥) إلى شبه جزیرة

(ب) ما العلاقة بين ..؟ المعابد في بلاد العراق والحضارة المصرية القديمة.