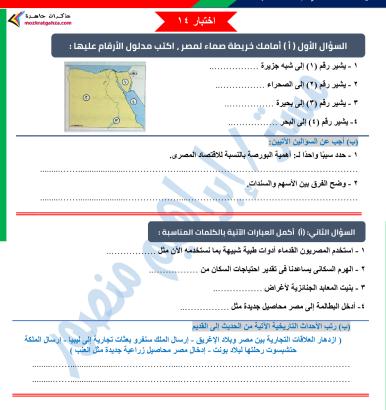

#### السؤال الأول ( أ ) أمامك خريطة صماء لمصر , اكتب مدلول الأرقام عليها :

 ۱ - يشير رقم (۱) إلى محافظة جاذبة للسكان ۲ - يشير رقم (۲) إلى محافظة نادرة السكان . ٣ - يشير رقم (٣) لأحد أكبر المناطق كثافة سكانية ٤- يشير رقم (٤) إلى البحر ..... ه - يشير رقم ( • ) إلى الصحراء ......