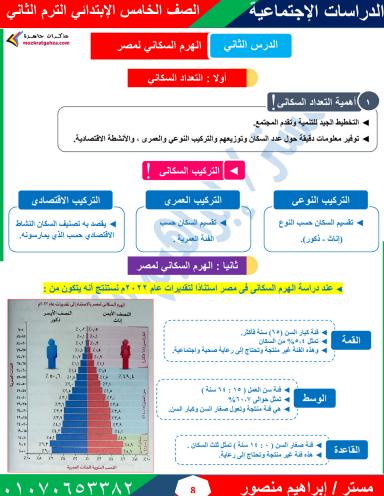

حد مدينتا القاهرة والجيزة أكثر مدن مصر ازدحامًا بالسكان.

◄ يعيش معظم سكان مصر على ضفاف نهر النيل، وتزداد الكثافة السكاتية بزيادة عدد السكان؛ ففي عام ٢٠٠٥ بلغت الكثافة السكانية فى مصر ٢٠ نسمة لكل كيلو متر، بينما ارتفعت في عام ٢٠٢٢ ولى ٢٠٢ ماريع.

۳ التركيب الاقتصادي

أهم الأنشطة الاقتصادية التي يمارسها السكان :

- الزراعة ٢٥% (ربع القوة العاملة).

مستر / إبراهيم منصور

- التجارة ٢٣ %.
- الصناعة ١٣ %.
- مجالات الخدمات التعليم والصحة والسياحة والأمن والاتصالات .... وغيرها).