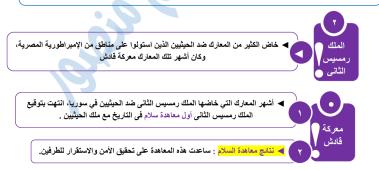

#### دور الملكة إياح حتب في تحرير مصر

- شجعت ابنها الملك أحمس على تحرير البلاد من الهكسوس ، وذلك بعد مقتل كل من والده ( سقتن رع ) وأخيه الأكبر
  - (كامس) أثناء كفاحهما ضد الهكسوس.

مستر / إبراهيم منصور

ثالثا : عصر الدولة الحديثة

معركة مجدو

◄ قرر الملك تحتمس الثالث مفاجاة الدو يتغطيط غير متوقع : حيث اختار دخول مدينة «مجدو» في فلسطين. افسر الطرق والتروية حصوبة ، عن طريق:

- ممرضيق لا يسمح إلا بمرور شخص واحد، و ، فأمر الجنود بحمل الأسلحة وفك العربات وحملها.
  - قاد الجنود الأحصنة في خط واحد وراء الملك ، وقد أدى هذا الهجوم المفاجئ إلى :
- تفرق صفوف أمراء آسيا بقيادة أمير قادش و هروبهم داخل مدينة مجدو ، فأمر الملك بحفر خندق حولها، وحاصر ها حتى استسلم العدو وانتصرالجيش المصرى ؛ ويذلك بر هن الجيش المصرى على قدرته على الإبداع والتخطيط الجيد للحرب.