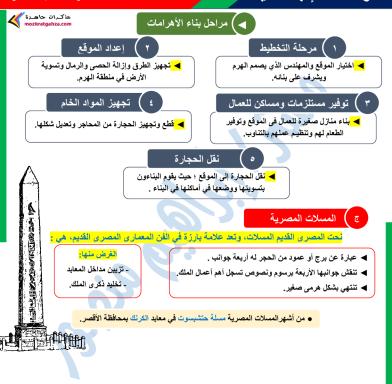

# الصف الخامس الإبتدائي الترم الثاني

الدراسات الإجتماعية

• إن كلمة ( هرم ) مشتقة من الكلمة المصرية القديمة ( بر - إم - أوس ) ، وتعلى مبنى منحدر الجوانب، ومنها أخذت الكلمة باللغات الأجنبية ( pyramid).

يعد الهرم الأكبر دليلًا قاطعًا على عبقرية المصريين القدماء في الفلك والعمارة، والدليل على ذلك :

#### ۱ \_ (لقلك

أن جوانب الهرم الأكبر الأربعة تقابل الاتجاهات الأصلية الأربعة للبوصلة .

مستر / إبراهيم منصور

 ارتفاع الهرم الأكبر الذي كان يصل إلى ١٤٨ مترا تقريبا وهو ما يوازى ارتفاع ناطحة سحاب نحو ٥٠ طابقًا. استخدام الأحجار الضخمة في بنائه والتي يتراوح وزن الواحد منها بين ٢ طن و ١٥ طنا، وحتى الآن لم يتوصل العلماء إلى حقيقة كيفية رفع هذه الأحجار وبناء الهرم الأكبر.

٢ - العمارة

مستر / إبراهيم منصور