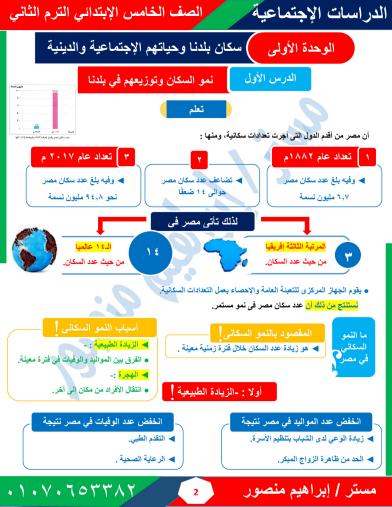

حد مدينتا القاهرة والجيزة أكثر مدن مصر ازدحامًا بالسكان.

◄ يعيش معظم سكان مصر على ضفاف نهر النيل، وتزداد الكثافة السكاتية بزيادة عدد السكان؛ ففي عام ٢٠٠٥ بلغت الكثافة السكانية فى مصر ٢٠ نسمة لكل كيلو متر، بينما ارتفعت في عام ٢٠٢٢ ولى ٢٠٢ ماريع.

- بناء مدن جديدة
- توفير الخدمات ( الصحية والتعليمية والأمنية ...) في المحافظات الصحراوية.

مستر / إبراهيم منصور

3

مستر / إبراهيم منصور