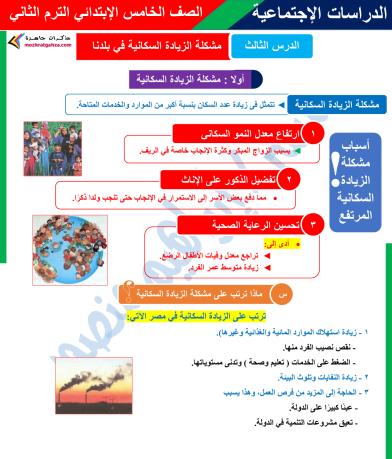

### الصف الخامس الإبتدائي الترم الثاني

الدراسات الإجتماعية

مستر / إبراهيم منصور

النساء اللاتي ينجبن في سن صغيرة وينجبن الكثير من الأطفال يكن عرضة للوفاة في سن مبكرة.

15

تدريبات الدرس الثالث

|   | صحيحة : | (٢) اكتب كلمة (صواب) أمام العبارة الصحيحة وكلمة (خطأ) أمام العبارة غير ال          |
|---|---------|------------------------------------------------------------------------------------|
| ( | )       | <ul> <li>١ - تساوى عدد السكان مع الموارد المتاحة يسبب المشكلة السكانية.</li> </ul> |
| ( | )       | ٢ - الزيادة السكانية تؤدى إلى الضغط على الخدمات.                                   |
| ( | )       | ٣ - استهلاك الموارد يساهم في حل المشكلة السكانية.                                  |
| ( | )       | ٤ - تنظيم الأسرة يساعد على انخفاض النمو السكاني في مصر.                            |
| ( | )       | ٥ - يرتفع النمو السكاني للحضر عن الريف في مصر.                                     |
| ( |         | ٢ - تفضيل الذكور على الإناث من العادات الإيجابية لسكان الريف.                      |
| ( |         | ٧ - الرعاية الصحية تعد من الأسباب الرئيسية للمشكلة السكانية.                       |
| ( |         | ٨ - الزيادة السكانية لا تسبب عبنًا على الحكومة المصرية ولا تعيق مشروعات التنمية.   |
| ( | )       | ٩ - ارتفاع النمو السكاني يؤثِّر إيجابيًا على اقتصاد الدولة.                        |
| ( | )       | ١٠ - زيادة عدد السكان عن الموارد والخدمات المتاحة تسبب مشكلة سكانية.               |

### الصف الخامس الإبتدائي الترم الثاني

الدراسات الإجتماعية

مستر / إبراهيم منصور

۲ - تظهر المشكلة السكانية عندما يزيد عدد السكان على ( الأفراد - الأنشطة - الموارد - التجارة ) ٣ - زيادة متوسط عمر الفرد وانخفاض الوفيات في مصر نتيجة الاهتمام بالرعاية ( الاجتماعية - الثقافية - الصحية - السياحية ) ٤ - أى من العناصر الآتية بعد حلًّا مناسبًا لمشكلة الزيادة السكانية ؟ (ارتفاع النمو السكاني - عدم الزواج المبكر - تفضيل الذكور عن الإناث - إنجاب الكثير من الأطفال) دقص الخدمات وقلة الموارد يكون بسبب مشكلة الزيادة ( السباحية - الثقافية - العلاجية - السكانية ) ٦ - قامت الدولة ببذل الكثير من الجهود لمواجهة مشكلة الزيادة السكانية منها. (التشجيع على الإنجاب - التشجيع على الزواج المبكر - تنظيم الأسرة - إهمال الرعاية الصحية) ٧ - زيادة السكان بنسبة تفوق الموارد والخدمات المتاحة تسبب المشكلة ( السكانية - العلاجية - السلوكية - الادارية ) ۸ ـ من أسباب زيادة متوسط عمر الفرد في مصر ( الزواج المبكر - تنظيم الأسرة - تحسين الرعاية الصحية - انخفاض مستوى المعيشة ) (٤) ما النتائج المترتبة على ...؟ ۱ ـ الزيادة السكانية في مصر. ۲ - تفضيل إنجاب الذكور على الإناث في الريف. ۳ - الاهتمام بالرعاية الصحية للأم والطفل. ٤ - الزواج في سن مبكرة . (٥) ہم تفسر ...؟ ۱ - ارتفاع الكثافة السكانية في الريف المصري. ٢ - وضع الحكومة المصرية قوانين ضد عمالة الأطفال.