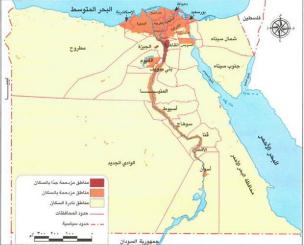

### الصف الخامس الإبتدائي الترم الثاني

القاهرة والإسكندرية من المحافظات الجاذبة للسكان في مصر حيث يهاجر إليها السكان من معظم المحافظات.

أن اختلاف الألوان فى خريطة توزيع سكان مصر يشير إلى اختلاف الكثافة السكانية بين محافظات مصر حيث توجد :

| محافظات يقل فيها تركز السكان                                       | محافظات تزداد فيها الكثافة السكانية                      |
|--------------------------------------------------------------------|----------------------------------------------------------|
| مدافظات الحدود الصحر اوية<br>بسبب                                  | ◄ الوادي والدلتا                                         |
| <ul> <li>ندرة المياه العذبة.</li> <li>عدم استواء السطح.</li> </ul> | • توفر المياه العذبة.<br>• استواء السطح. • توفر الخدمات. |
| • نقص الخدمات.                                                     | • سهولة المواصلات .                                      |

حد مدينتا القاهرة والجيزة أكثر مدن مصر ازدحامًا بالسكان.

◄ يعيش معظم سكان مصر على ضفاف نهر النيل، وتزداد الكثافة السكاتية بزيادة عدد السكان؛ ففي عام ٢٠٠٥ بلغت الكثافة السكانية فى مصر ٢٠ نسمة لكل كيلو متر، بينما ارتفعت في عام ٢٠٢٢ ولى ٢٠٢ ماريع.

- بناء مدن جديدة
- توفير الخدمات ( الصحية والتعليمية والأمنية ...) في المحافظات الصحراوية.

مستر / إبراهيم منصور

3

مستر / إبراهيم منصور