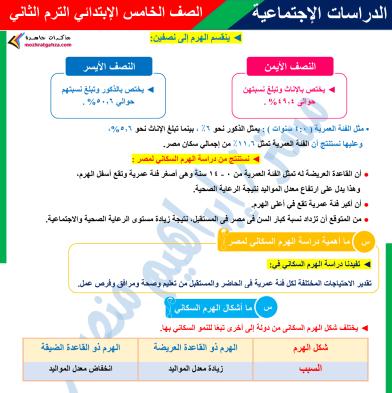

## الصف الخامس الإبتدائي الترم الثاني

س ) ما دور الحكومة المصرية في دعم فنات الهرم 🔇

قامت الحكومة المصرية بإصدار:

- قوانين بحظر تشغيل الأطفال في جميع الأعمال قبل تجاوز هم سن إتمام التعليم الأساسي أو قبل بلوغهم سن خمس عشرة سنة ميلادية.
  - قرار بمد سن التقاعد عن العمل (سن المعاش) إلى ٦٥ عاما.

- ١- تساعدنا بيانات الهرم السكاني في تحديد احتياجات السكان في الماضي.
- ٢ تتميز قاعدة الهرم السكاني في مصر بأنها ضيقة نظرًا لانخفاض نسبة المواليد.
- ٣ أصدرت الدولة المصرية قوانين تسمح بعمل الأطفال قبل إتمام التعليم الأساسي.

١ - اذكر جهود الدولة لحماية فئة صغار السن في مصر .

مستر / إبراهيم منصور

٢ - ما العلاقة بين الأفراد في سن ( ١٥ - ٢٤ سنة ) واقتصاد الدولة ؟

(۱۰) قارن بین کل من :

١ - الفنة المنتجة والفنة غير المنتجة في مصر من حيث : العمر - النسبة.