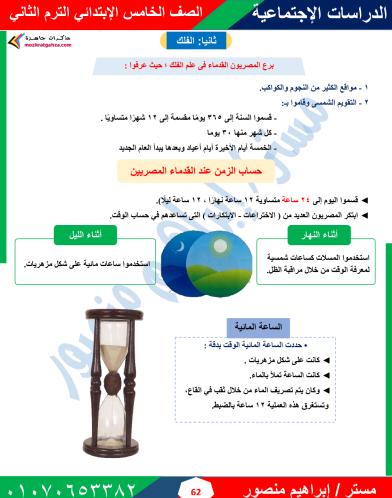

# الصف الخامس الإبتدائي الترم الثاني

الدراسات الإجتماعية

• إن كلمة ( هرم ) مشتقة من الكلمة المصرية القديمة ( بر - إم - أوس ) ، وتعلى مبنى منحدر الجوانب، ومنها أخذت الكلمة باللغات الأجنبية ( pyramid).

يعد الهرم الأكبر دليلًا قاطعًا على عبقرية المصريين القدماء في الفلك والعمارة، والدليل على ذلك :

#### ۱ \_ (لقلك

أن جوانب الهرم الأكبر الأربعة تقابل الاتجاهات الأصلية الأربعة للبوصلة .

مستر / إبراهيم منصور

 ارتفاع الهرم الأكبر الذي كان يصل إلى ١٤٨ مترا تقريبا وهو ما يوازى ارتفاع ناطحة سحاب نحو ٥٠ طابقًا. استخدام الأحجار الضخمة في بنائه والتي يتراوح وزن الواحد منها بين ٢ طن و ١٥ طنا، وحتى الآن لم يتوصل العلماء إلى حقيقة كيفية رفع هذه الأحجار وبناء الهرم الأكبر.

٢ - العمارة

مستر / إبراهيم منصور