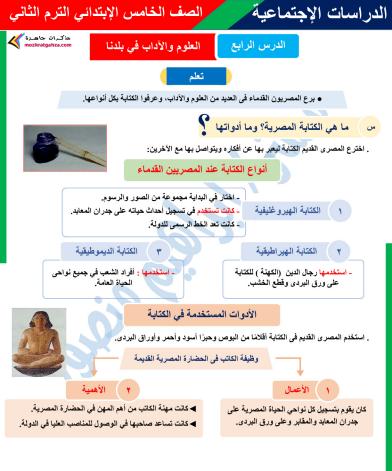

#### الدراسات الإجتماعية الصف الخامس الإبتدائى الترم الثانى ما أنواع الأدب عند المصريين القدماء س • أبدع المصريون القدماء في الأدب وتركوا لنا كتابات متنوعة منها : الأدب الديني الأدب التهذيبي الأدب القصصى يتضمن القصص الحقيقية والخيالية يتناول الحياة بعد الموت وعقيدة يتناول الحكم والنصائح التي كان يوجهها الملك لابنه أو أحد الحكماء التى تعكس حياة المصريين القدماء البعث والخلود لتلاميذه السياسية والاجتماعية. مثل: -من أشهر الحكماء : مثل نصوص الأهرام: سجلت على جدران - آنى. -بتاح حتب. - قصة الملاح الغريق. الأهرامات من الداخل لمساعدة الميت في الحياة الأخرى. - قصة سنوحى. ركز على تمجيد أعمال الملك (الفرعون). أدب المديح . بفضل هذه الكتابات استطعنا معرفة الكثير عن الثقافة المصرية القديمة. ما أهم العلوم عند المصريين القدماء س أولا: الطب استخدموا بعض النباتات في العلاج، وسجلوا ذلك على ورق البردي عرفوا الكثير من التخصصات الطبية ؛ كالعيون والأسنان والجراحة. اكتشفوا الكثير من الأمراض والوصفات الطبية لعلاجها. برعوا في تشريح جثت موتاهم أثناء تجهيزها للتحنيط، مما ساعدهم على معرفة أجهزة جسم الإنسان الداخلية والأمراض التى تصيبها. استخدموا أدوات طبية شبيهة بما نستخدمها الآن كالمشرط والملقاط.

61

مستر / إبراهيم منصور

· 1 · V · 70TTAT

. 1 . V . J 0 T T A T

• كان لبراعة المصريين وتقدمهم في علوم الفلك والهندسة والحساب الأثر العظيم في بناء المعابد والأهرامات،

والدليل على ذلك ◄ أنهم قاموا ببناء معد الملك رمسيس الثانى ( معد أبو سمبل ) في أسوان ، بشكل يتيح لأشعة الشمس إضاءة وجه الملك رمسيس الثاني ووجه آمون رع لمدة تصل إلى عشرين دقيقة مرتين في العام

يوم مولد الملك

- ويوم تتويجه على العرش.

. 1 . V . 707777

ويحرص عدد كبير من السياح على زيارة مصر سنويا للمشاركة في الاحتفال بهذا الحدث الفريد.

مستر / إبراهيم منصور