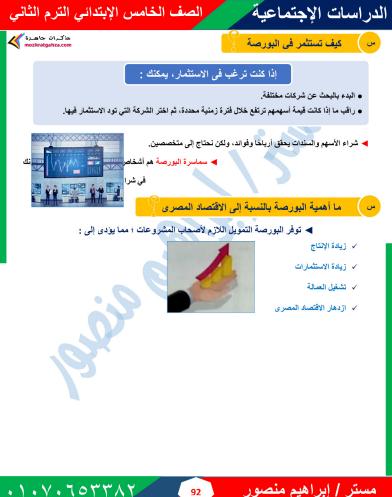

١ - أعلى مدن مصر كثافة سكانية .....
 ٢ - محافظة يندر فيها السكان .....

مستر / إبراهيم منصور

٣ - من المحافظات الجاذبة للسكان ......

١-فى أى عام تم تسجيل أكبر عدد للمواليد ؟ وفى أى عام تم تسجيل أقل عدد للمواليد ؟

- ٢ في أي عام تم تسجيل أكبر عدد للوفيات ؟ وفي أي عام تم تسجيل أقل عدد للوفيات ؟
- ٣ أى عام شهد أعلى زيادة طبيعية لعدد السكان ؟ وأى عام شهد أدنى زيادة طبيعية لعدد السكان ؟

. 1 . V . J OTTAY

(٨) بم تفسر ...؟ ارتفاع النمو السكاني في مصر. ۲ - انخفاض عدد المواليد في مصر في السنوات الأخيرة. ۳ - انخفاض عدد الوفيات في مصر في السنوات الأخيرة. ٤- هجرة السكان في مصر من مكان لآخر. هور العشوائيات في مصر. ٦ - ارتفاع الكثافة السكانية في محافظات الوادى والدلتا. ٧ - انخفاض الكثافة السكانية في المحافظات الصحر إوية. ٨ - تسعى الدولة المصرية لإعادة توزيع السكان بين المحافظات. (٩) ما النتائج المترتبة على ...؟ ١ - تقدم الرعاية الطبية في مصر. ۲ - الهجرة الداخلية بين المحافظات المصرية. ٣ - قيام الدولة المصرية بإنشاء المدن الجديدة.