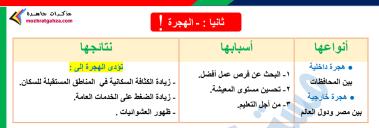

### الصف الخامس الإبتدائي الترم الثاني



القاهرة والإسكندرية من المحافظات الجاذبة للسكان في مصر حيث يهاجر إليها السكان من معظم المحافظات.



أن اختلاف الألوان فى خريطة توزيع سكان مصر يشير إلى اختلاف الكثافة السكانية بين محافظات مصر حيث توجد :

| محافظات يقل فيها تركز السكان                                       | محافظات تزداد فيها الكثافة السكانية                      |
|--------------------------------------------------------------------|----------------------------------------------------------|
| مدافظات الحدود الصحر اوية<br>بسبب                                  | ◄ الوادي والدلتا                                         |
| <ul> <li>ندرة المياه العذبة.</li> <li>عدم استواء السطح.</li> </ul> | • توفر المياه العذبة.<br>• استواء السطح. • توفر الخدمات. |
| • نقص الخدمات.                                                     | • سه