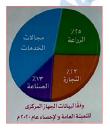

۳ التركيب الاقتصادي

أهم الأنشطة الاقتصادية التي يمارسها السكان :

- الزراعة ٢٥% (ربع القوة العاملة).

مستر / إبراهيم منصور

- التجارة ٢٣ %.
- الصناعة ١٣ %.
- مجالات الخدمات التعليم والصحة والسياحة والأمن والاتصالات .... وغيرها).