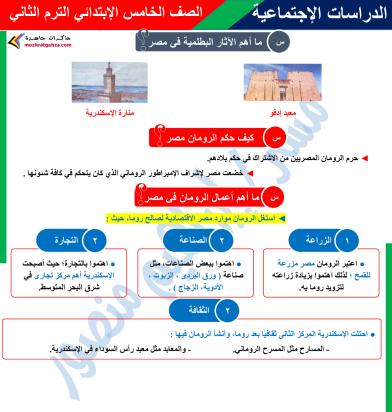

مما أدى إلى

زيادة الاضطهاد الروماني لهم؛ لذلك رحب المصريون بالفتح العربي الإسلامي لمصر عام ٤١، ٦ للتخلص من حكم الرومان.

ص) ما أهم الآثار الرومانية في مصر 🛛

المسرح الروماني

معبد رأس السوداء بالإسكندرية

حصن بابليون