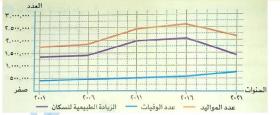

١ - أعلى مدن مصر كثافة سكانية .....
 ٢ - محافظة يندر فيها السكان .....

مستر / إبراهيم منصور

٣ - من المحافظات الجاذبة للسكان ......

١-فى أى عام تم تسجيل أكبر عدد للمواليد ؟ وفى أى عام تم تسجيل أقل عدد للمواليد ؟

- ٢ في أي عام تم تسجيل أكبر عدد للوفيات ؟ وفي أي عام تم تسجيل أقل عدد للوفيات ؟
- ٣ أى عام شهد أعلى زيادة طبيعية لعدد السكان ؟ وأى عام شهد أدنى زيادة طبيعية لعدد السكان ؟

. 1 . V . J OTTAY

(٨) بم تفسر ...؟ ارتفاع النمو السكاني في مصر. ۲ - انخفاض عدد المواليد في مصر في السنوات الأخيرة. ۳ - انخفاض عدد الوفيات في مصر في السنوات الأخيرة. ٤- هجرة السكان في مصر من مكان لآخر. هور العشوائيات في مصر. ٦ - ارتفاع الكثافة السكانية في محافظات الوادى والدلتا. ٧ - انخفاض الكثافة السكانية في المحافظات الصحر إوية. ٨ - تسعى الدولة المصرية لإعادة توزيع السكان بين المحافظات. (٩) ما النتائج المترتبة على ...؟ ١ - تقدم الرعاية الطبية في مصر. ۲ - الهجرة الداخلية بين المحافظات المصرية. ٣ - قيام الدولة المصرية بإنشاء المدن الجديدة.