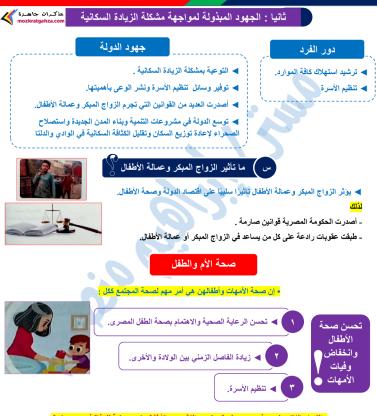

## الصف الخامس الإبتدائي الترم الثاني

س ) ما دور الحكومة المصرية في دعم فنات الهرم 🔇

قامت الحكومة المصرية بإصدار:

- قوانين بحظر تشغيل الأطفال في جميع الأعمال قبل تجاوز هم سن إتمام التعليم الأساسي أو قبل بلوغهم سن خمس عشرة سنة ميلادية.
  - قرار بمد سن التقاعد عن العمل (سن المعاش) إلى ٦٥ عاما.

١ - اذكر جهود الدولة لحماية فئة صغار السن في مصر .

مستر / إبراهيم منصور

٢ - ما العلاقة بين الأفراد في سن ( ١٥ - ٢٤ سنة ) واقتصاد الدولة ؟

(۱۰) قارن بین کل من :

١ - الفنة المنتجة والفنة غير المنتجة في مصر من حيث : العمر - النسبة.