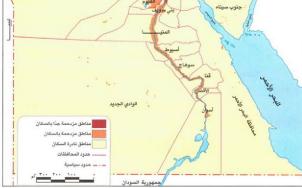

### السؤال الأول ( أ ) أمامك خريطة صماء لمصر , اكتب مدلول الأرقام عليها :

١ - أكثر المدن المصرية ازدحاما ......
 ٢ - محافظة يقل فيها تركز السكان .....
 ٣ - من المحافظات الجاذبة للسكان ......
 ٤ - البحر .......
 ٥ - الصحراء ......

#### السؤال الأول ( أ ) أمامك خريطة صماء لمصر , اكتب مدلول الأرقام عليها :

 ۱ - يشير رقم (۱) إلى محافظة جاذبة للسكان ۲ - يشير رقم (۲) إلى محافظة نادرة السكان . ٣ - يشير رقم (٣) لأحد أكبر المناطق كثافة سكانية ٤- يشير رقم (٤) إلى البحر ..... ه - يشير رقم ( • ) إلى الصحراء ......

### اختبار ٥

السؤال الأول ( أ ) أمامك خريطة صماء لمصر , اكتب مدلول الأرقام عليها :

- ۱ یشیر الرقم (۱) إلى محافظة یقل فیها ترکز السکان ......
  - ٢ يشير الرقم (٢) إلى منطقة تزداد بها الكثافة السكانية .....
    - ۳ يشير الرقم (۳) إلى البحر .....
      - ٤ يشير الرقم (٤) إلى بحيرة .....
      - ۵ يشير الرقم (٥) إلى دولة

### السؤال الأول ( أ ) أمامك خريطة صماء لمصر , اكتب مدلول الأرقام عليها :

- ۱ خليج ....
- ۲ ـ بحيرة .....
- ٣ من المحافظات التي يهاجر إليها السكان ......
  - \$ البحر .....
  - ٥- الصحراء .....

. 1 . V . J O T T A T

الدراسات الاجتماعية

- ۲ يشير رقم (۲) إلى الصحراء .....
- ٣ يشير رقم (٣) لإحدى أكبر المناطق كثافة سكانية ......
  - ٤ يشير رقم (٤) إلى البحر .....

مستر / إبراهيم منصور

۵ - یشیر رقم (٥) إلى شبه جزیرة

(ب) ما العلاقة بين ..؟ المعابد في بلاد العراق والحضارة المصرية القديمة.