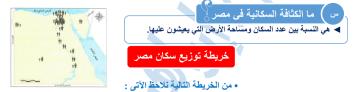

### الصف الخامس الإبتدائي الترم الثاني

القاهرة والإسكندرية من المحافظات الجاذبة للسكان في مصر حيث يهاجر إليها السكان من معظم المحافظات.

أن اختلاف الألوان فى خريطة توزيع سكان مصر يشير إلى اختلاف الكثافة السكانية بين محافظات مصر حيث توجد :

| محافظات يقل فيها تركز السكان                                       | محافظات تزداد فيها الكثافة السكانية                      |
|--------------------------------------------------------------------|----------------------------------------------------------|
| مدافظات الحدود الصحر اوية<br>بسبب                                  | ◄ الوادي والدلتا                                         |
| <ul> <li>ندرة المياه العذبة.</li> <li>عدم استواء السطح.</li> </ul> | • توفر المياه العذبة.<br>• استواء السطح. • توفر الخدمات. |
| • نقص الخدمات.                                                     | • سهولة المواصلات .                                      |

حد مدينتا القاهرة والجيزة أكثر مدن مصر ازدحامًا بالسكان.

◄ يعيش معظم سكان مصر على ضفاف نهر النيل، وتزداد الكثافة السكاتية بزيادة عدد السكان؛ ففي عام ٢٠٠٥ بلغت الكثافة السكانية فى مصر ٢٠ نسمة لكل كيلو متر، بينما ارتفعت في عام ٢٠٢٢ ولى ٢٠٢ ماريع.