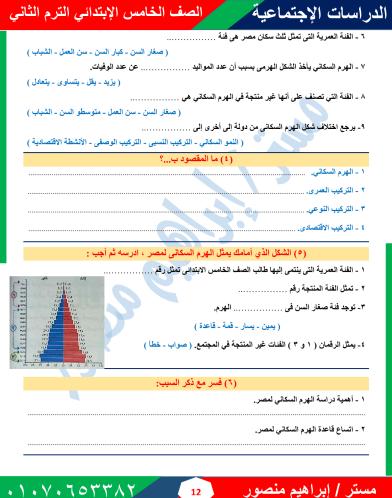

#### خريطة توزيع السكان فى مصر

مستر / إبراهيم منصور

| تدريبات الدرس الأول هنكران جاهرة                                                                       |
|--------------------------------------------------------------------------------------------------------|
| (١) أكمل العبارات الآتية بما يناسبها من كلمات                                                          |
| ١ - تعد مصر من أوائل الدول التي أجرت سكانيا.                                                           |
| ٢ - يوجد نوعان من الهجرة هما و و                                                                       |
| ٣ - من المحافظات الجاذبة للسكان في مصر محافظتا                                                         |
| ٤ - تتمثَّل الزيادة الطبيعية للسكان في الفرق بين عدد                                                   |
| ه - انتقال الأفراد من مكان لأخريسبب زيادة السكانية.                                                    |
| ٢ - تزداد الكثافة السكانية في مصر في و و                                                               |
| ٧ - أكثر المدن المصرية ازدحامًا بالسكان مدينة                                                          |
| ٨ - تواجه الدولة مشكلة الكثافة المرتفعة بالوادى والدلتا عن طريق إنشاء و                                |
| <ul> <li>(٢) اكتب كلمة (صواب ) أمام العبارة الصحيحة وكلمة (خطأ ) أمام العبارة غير الصحيحة :</li> </ul> |
| ١ - تعد مصر من أحدث الدول في إجراء التعدادات السكانية.                                                 |
| ٢ - تأتى مصر في المرتبة الـ ١٥ عالميًّا من حيث عدد السكان.                                             |
| ۳ - تم عمل تعداد سکانی فی مصر عام ۲۰۱۷م.                                                               |
| ٤ - تعد محافظة الإسكندرية من المحافظات الطاردة للسكان.                                                 |
| <ul> <li>٥ - تزداد الكثافة السكانية في مصر في محافظات الحدود الصحراوية.</li> </ul>                     |
| <ul> <li>٢ - تعمل الدولة المصرية على جذب السكان للسكن في المدن الجديدة.</li> </ul>                     |
| (۳) صوب ما تحته خط                                                                                     |
| <ul> <li>١ - نستطيع الحصول على الإحصاءات السكانية في مصر من البنك المركزي.</li> </ul>                  |
| ٢ - تأتى مصر فى المرتبة الثانية إفريقيًا من حيث عدد السكان.                                            |
| ٣ - من المحافظات التي يقل فيها السكان فى مصر محافظات الوجه القبلي.                                     |
| ٤- أكثر مدن مصر ازدحامًا بالسكان هي مدينة الوادى الجديد.                                               |
| ه - انتقال السكان من محافظة المنيا إلى محافظة القاهرة تعد هجرة <u>خارجية</u> .                         |
| (٤) ما المقصود ب؟                                                                                      |
| ١ - الكثافة السكانية.                                                                                  |
| ٢ - الهجرة .                                                                                           |
|                                                                                                        |

### الصف الخامس الإبتدائي الترم الثاني

| هذکترات جاهنزه<br>mozkratgahza.com                     |   | ببارات الآتية : | (٥) اكتب ما تشير إليه اله                                 |
|--------------------------------------------------------|---|-----------------|-----------------------------------------------------------|
| mozkratganza.com                                       | ( | )               | ١ - الفرق بين المواليد والوفيات في فترة معينة .           |
|                                                        | ( | )               | ٢ - انتقال السكان بين المحافظات.                          |
|                                                        | ( | )               | ٣ - انتقال السكان بين مصر ودول العالم.                    |
|                                                        | ( | )               | ٤ - النسبة بين عدد السكان ومساحة الأرض التي يعيشون عليها. |
| (٦) أمامك خريطة صماء لمصر ، اكتب مدلول الأرقام عليها : |   |                 |                                                           |