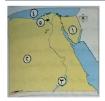

### السؤال الأول ( أ ) أمامك خريطة صماء لمصر , اكتب مدلول الأرقام عليها :

١ - أكثر المدن المصرية ازدحاما ......
 ٢ - محافظة يقل فيها تركز السكان .....
 ٣ - من المحافظات الجاذبة للسكان ......
 ٤ - البحر .......
 ٥ - الصحراء ......