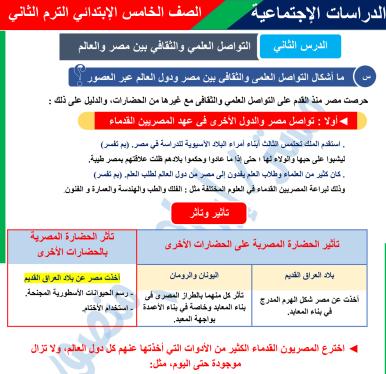

#### س) كيف أثرت الحضارة المصرية في الحضارات الأخرى

- تأثر العديد من الحضارات القديمة مثل حضارة بلاد العراق القديم وفينيقيا بفكرة البعث والخلود
   التي كانت ساندة عند المصريين القدماء.
  - انتشرت عبادة بعض الآلهة المصرية القديمة بين شعوب الحضارات الأخرى مثل :
    - عبادة الإله آمون في مملكة كوش في السودان.

الدراسات الإجتماعية

- ٢ عبادة المعبودة إيزيس في الحضارة اليونانية والرومانية القديمة.
- ٣ أخذ منها المصريون القدماء عبادة المعبودة عشتار من حضارة العراق القديم.

ولا تزال مصر حريصة على التواصل الديني مع الدول الأخرى من خلال مؤسساتها الدينية المختلفة.