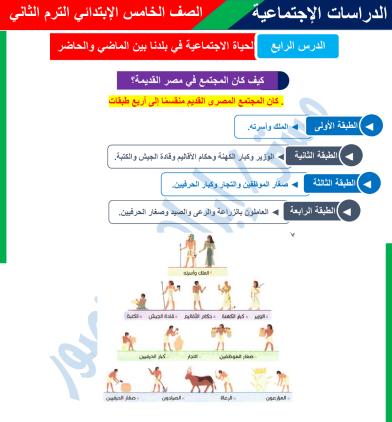

### الصف الخامس الإبتدائي الترم الثاني

كيف كانت الحياة الأسرية في مصر

 ازدهرت الحضارة المصرية القديمة نتيجة تماسك الأسرة المصرية واهتمامها بغرس القيم الأخلاقية لدى الأيناء كما قامت على المشاركة والتعاون بين جميع أفراد الأسرة.

قديما

 تولت المرأة المناصب العليا في الدولة مثل ( ملكة وقاضية ووزيرة وكاتبة وكاهنة ) وغيرها من المناصب.

> ◄ كان لها الحق في الميراث والبيع والشراء.

> كانت دائما محل احترام وتقدير من المجتمع.

 تولت العديد من المناصب كوزيرة وقاضية كما تشارك في مجلس الثواب ومجلس الشيوخ والعديد من الأحزاب السياسية.

حديثا

• منع الدستور المصرى عام ١٠٤ ٢ العليد من الحقوق للمرأة حيث تلص المادة (١١) على أن الدولة: «تكفل تحقيق المساواة بين المرأة والرجل في جميع والثقافية وفقًا لأحكام الدستور. كما تكفل للمرأة حقها في تولى الوظائف العامة، ووظائف الإدارة العليا في الدولة، والتعيين في الجهات والهينات القضائية، دون تميذ ضدها ».