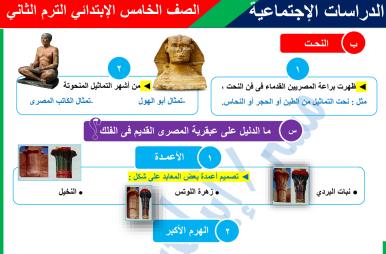

# الصف الخامس الإبتدائي الترم الثاني

الدراسات الإجتماعية

• إن كلمة ( هرم ) مشتقة من الكلمة المصرية القديمة ( بر - إم - أوس ) ، وتعلى مبنى منحدر الجوانب، ومنها أخذت الكلمة باللغات الأجنبية ( pyramid).

يعد الهرم الأكبر دليلًا قاطعًا على عبقرية المصريين القدماء في الفلك والعمارة، والدليل على ذلك :

#### ۱ \_ (لقلك

أن جوانب الهرم الأكبر الأربعة تقابل الاتجاهات الأصلية الأربعة للبوصلة .

مستر / إبراهيم منصور

 ارتفاع الهرم الأكبر الذي كان يصل إلى ١٤٨ مترا تقريبا وهو ما يوازى ارتفاع ناطحة سحاب نحو ٥٠ طابقًا. استخدام الأحجار الضخمة في بنائه والتي يتراوح وزن الواحد منها بين ٢ طن و ١٥ طنا، وحتى الآن لم يتوصل العلماء إلى حقيقة كيفية رفع هذه الأحجار وبناء الهرم الأكبر.

٢ - العمارة

مستر / إبراهيم منصور