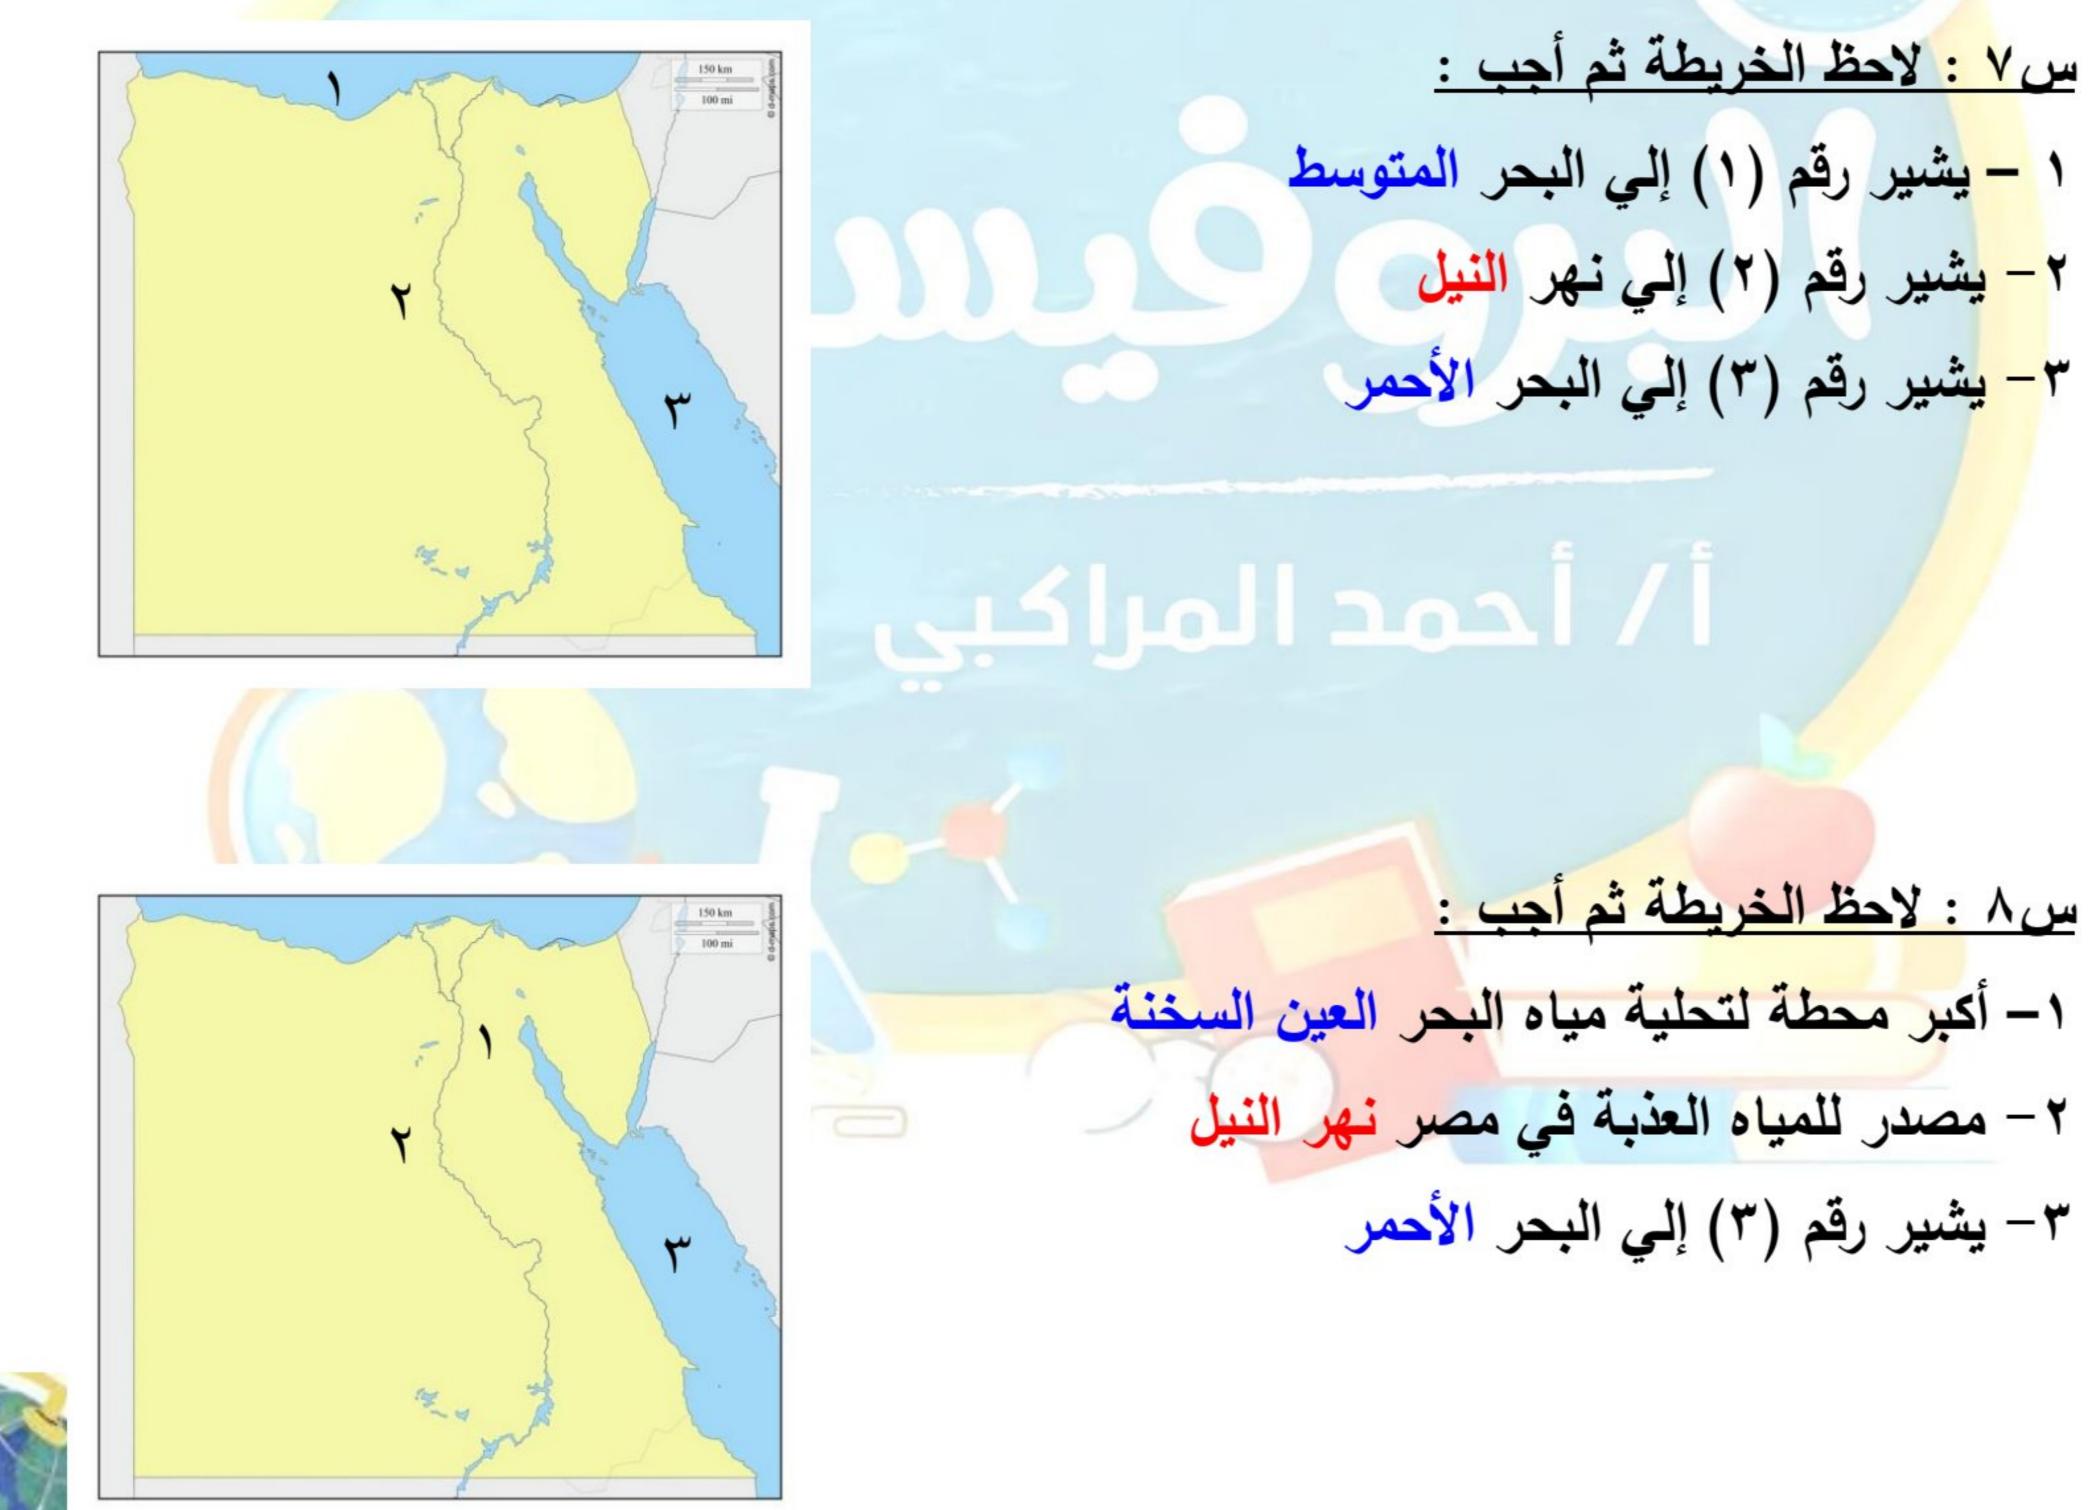

KTABYEG.GON

بنك أسئلة الصف الاول الإعدادي

من أكبر محطات تحلية مياه البحر في العالم . ٦- تعد محطة... (بنبان - العين السخنة - الكريمات - الزعفرانة ) . ٧- من موارد المياه المالحة في مصر ..... ( البحار – الأمطار – الأنهار – الآبار ) . ٨- إحدي المحافظات التى بها محطات لتحلية مياه البحر..... (بنى سويف – الغربية – البحر الأحمر – المنوفية ) . ٩- محطة العين السخنة أنشئت بغرض .....المياه . ( تحلية – رفع – تنقية – ضخ ) .

KTABYEG.COM

بنك أسئلة الصف الاول الإعدادي

من أكبر محطات تحلية مياه البحر في العالم . ٦- تعد محطة.... (بنبان - العين السخنة - الكريمات - الزعفرانة ) . ٧- من موارد المياه المالحة في مصر ..... ( البحار - الأمطار - الأنهار - الآبار ) . ٨- إحدي المحافظات التى بها محطات لتحلية مياه البحر...... (بنى سويف – الغربية – البحر الأحمر – المنوفية ) . ٩- محطة العين السخنة أنشئت بغرض .....المياه . ( <u>تحلية</u> – رفع – تنقية – ضخ ) . ١ - من موارد المياه المالحة في مصر ..... (نهر النيل - بحيرة ناصر - الأمطار - بحيرة البردويل) . ١١- مورد موجود بكميات غير محددة لا يسبب مشكلة. ( الأرض الزراعية - البترول - أشعة الشمس - المياه العذبة ) . ١٢ - المصدر الرئيسي للمياه العذبة في الواحات هو ..... (نهر النيل – الأمطار الشتوية – الآبار والعيون – البحيرات العذبة ) . ١٣- تعتمد الزراعة في مصر بشكل أساسى على مياه ..... ( نهر النيل - الأمطار الشتوية - الآبار والعيون - البحيرات العذبة ) . ٢٢ - من الموارد الحرة ...... ( المياه المالحة - المياه العذبة - الأراضي الزراعية - مصادر الطاقة ) . ٥١ - يعد مصدر المياه العذبة في الواحات المصرية .. 1 1 1 ( ) ( )