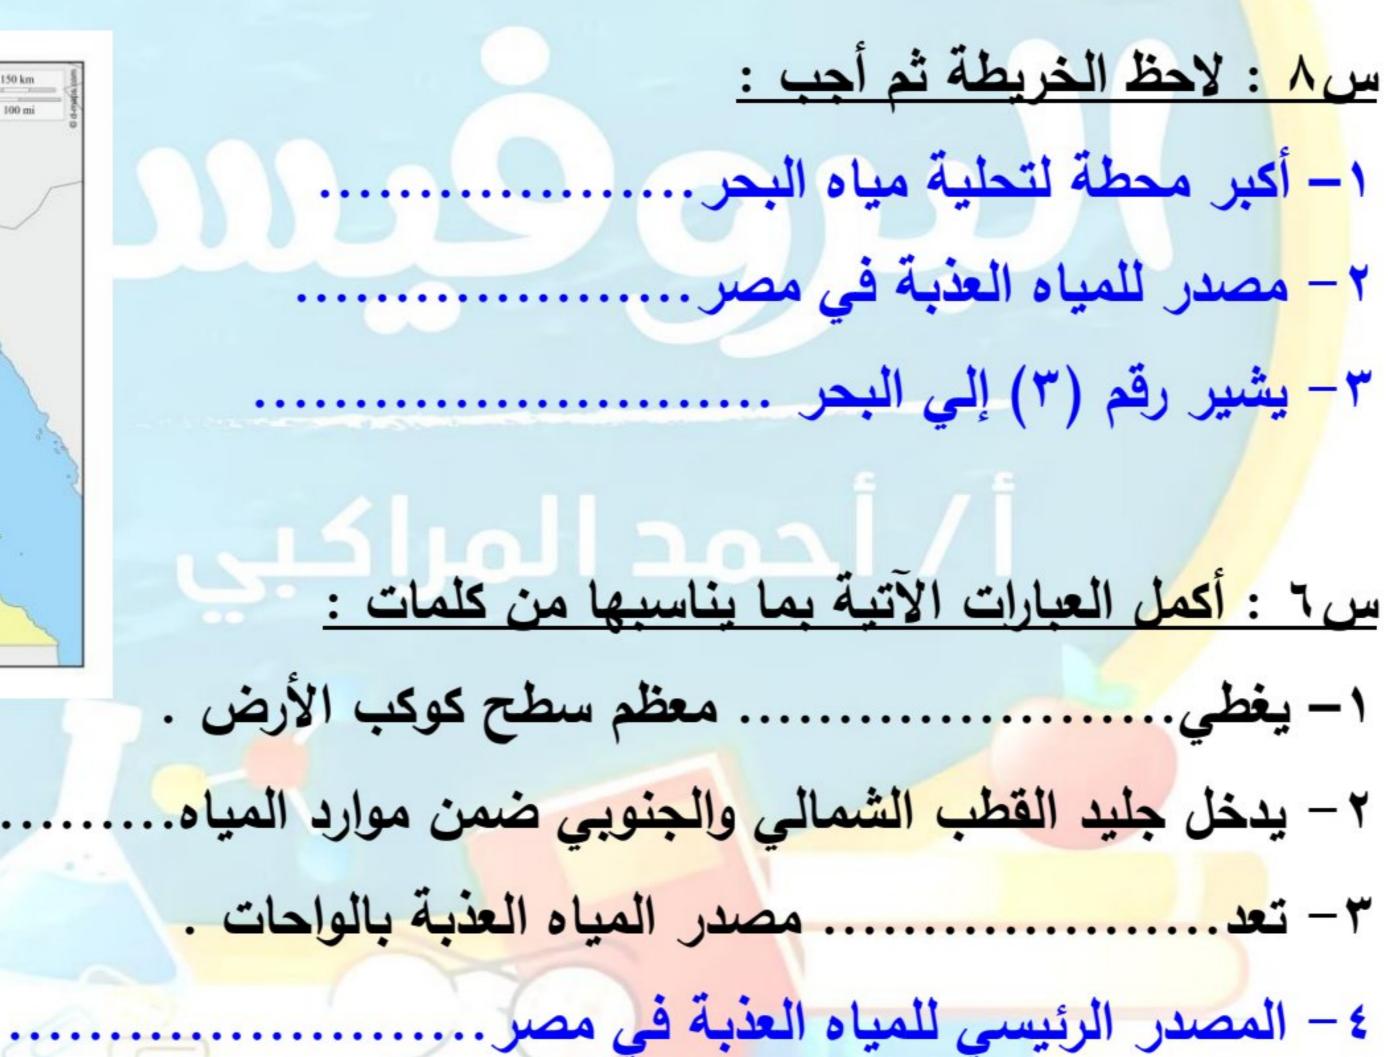

KTRBYEG.CON

بنك أسئلة الصف الاول الإعدادي

- س 
  س 
   أكمل العبارات الآتية بما يناسبها من كلمات :
   ١- يغطي الماء معظم سطح كوكب الأرض .
   ٢- يدخل جليد القطب الشمالي والجنوبي ضمن موارد المياه العذبة .
   ٣- تعد المياه الجوفية مصدر المياه العذبة بالواحات .
   ٤- المصدر الرئيسي للمياه العذبة في مصر نهر النيل .
  - ٥- من الموارد الحرة الماء والهواء .