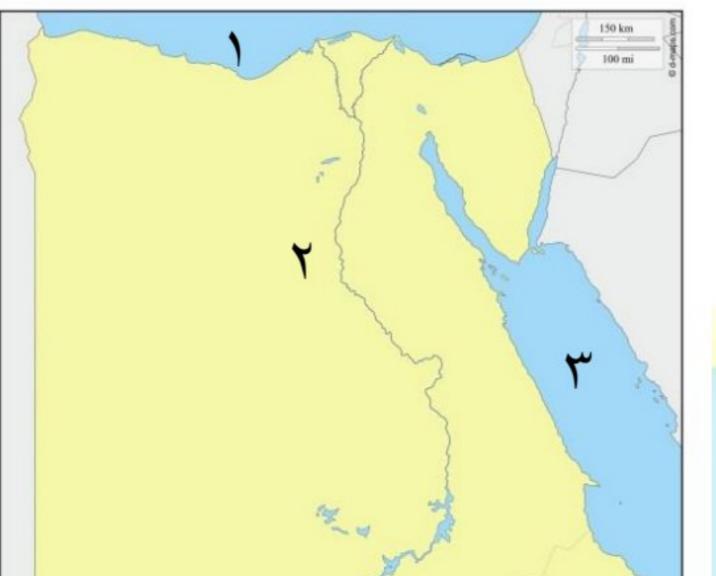

ضخ ) .

# (نهر النيل – الأمطار – المحيرات – المياه الجوفية ) . 17 - من الموارد النادرة..... ( الهواء – الماء العذب – أشعة الشمس – المياه المالحة ) . <u>س ت : استبعد الكلمة المختلفة :</u> <u>بحيرة المنزلة – بحيرة البرلس – بحيرة البردويل – بحيرة ناصر .</u> إعداد الاستاذ/ إعداد الاستاذار الموصد فتحي المراكبي

KTRB¥EG.GOM

بنك أسئلة الصف الاول الإعدادي

- <u>س ٤ : اكتب تفسيرا واحدا لما يلي :</u> ١ - تصنيف الهواء كأحد الموارد الحرة .
  - ٢ أهمية المياه العذبة في مصر .
- ٣- تعد الأراضي الزراعية من الموارد النادرة .
  - س ٥ : دلل علي صحة العبارة :
  - ١ تتعدد موارد المياه المالحة في مصر

مراجعة + بنك أسئلة





٦- ما المقصود بالموارد النادرة .

٧- نتائج : اختلاف كمية الأمطار من عام لآخر على الساحل الشمالي لمصر .







بنك أسئلة الصف الاول الإعدادي

٨- بم تفسر : أهمية المياه المالحة في مصر .











KTREYEG.COM

- ٥ من الموارد الحرة .....
  - س ۲: صوب ما تحته خط:
- ١ محطة جبل الزيت واحدة من أكبر محطات تحلية المياه في العالم.
  - ٢- نستفيد من المياه العذبة في استخراج ملح الطعام .
    - ٣- يمثل الهواء موردا نادرا .





|                            | س ١ : ضع علامة (٧) أمام العبارة الصحيحة وعلامة (×) أمام العبارة الخاطئة : – |
|----------------------------|-----------------------------------------------------------------------------|
| . ( 🗸 )                    | ١ – مصدر المياه العذبة علي كوكب الأرض هو تساقط الأمطار والثلوج .            |
| . ( × )                    | ٢ – تعد مياه البحار والمحيطات من الموارد النادرة . الحرة                    |
| . ( × )                    | ٣ - تعتبر الأراضي الزراعية من الموارد الحرة . النادرة                       |
| . ( × )