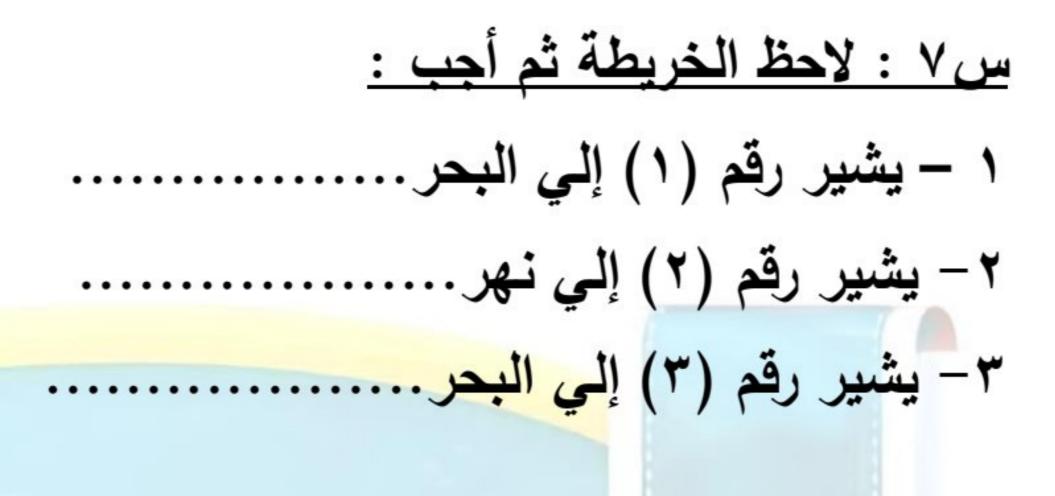

– ضخ ) .

# (نهر النيل – الأمطار – المحيرات – المياه الجوفية ) . 17 - من الموارد النادرة..... ( الهواء – الماء العذب – أشعة الشمس – المياه المالحة ) . <u>س ت : استبعد الكلمة المختلفة :</u> <u>بحيرة المنزلة – بحيرة البرلس – بحيرة البردويل – بحيرة ناصر .</u> إعداد الاستاذ/ إعداد الاستاذار الموصد فتحي المراكبي

KTRB¥EG.GOM

بنك أسئلة الصف الاول الإعدادي

- <u>س ٤ : اكتب تفسيرا واحدا لما يلي :</u> ١ - تصنيف الهواء كأحد الموارد الحرة .
  - ٢ أهمية المياه العذبة في مصر .
- ٣- تعد الأراضي الزراعية من الموارد النادرة .
  - س ٥ : دلل علي صحة العبارة :
  - ١ تتعدد موارد المياه المالحة في مصر

مراجعة + بنك أسئلة





٦- ما المقصود بالموارد النادرة .

٧- نتائج : اختلاف كمية الأمطار من عام لآخر على الساحل الشمالي لمصر .







بنك أسئلة الصف الاول الإعدادي

٨- بم تفسر : أهمية المياه المالحة في مصر .











KTREYEG.COM

- ٥ من الموارد الحرة .....
  - س ۲: صوب ما تحته خط:
- ١ محطة جبل الزيت واحدة من أكبر محطات تحلية المياه في العالم.
  - ٢- نستفيد من المياه العذبة في استخراج ملح الطعام .
    - ٣- يمثل الهواء موردا نادرا .





|                            | س ١ : ضع علامة (٧) أمام العبارة الصحيحة وعلامة (×) أمام العبارة الخاطئة : – |
|----------------------------|-----------------------------------------------------------------------------|
| . ( 🗸 )                    | ١ – مصدر المياه العذبة علي كوكب الأرض هو تساقط الأمطار والثلوج .            |
| . ( × )                    | ٢ – تعد مياه البحار والمحيطات من الموارد النادرة . الحرة                    |
| . ( × )                    | ٣ - تعتبر الأراضي الزراعية من الموارد الحرة . النادرة                       |
| . ( × )