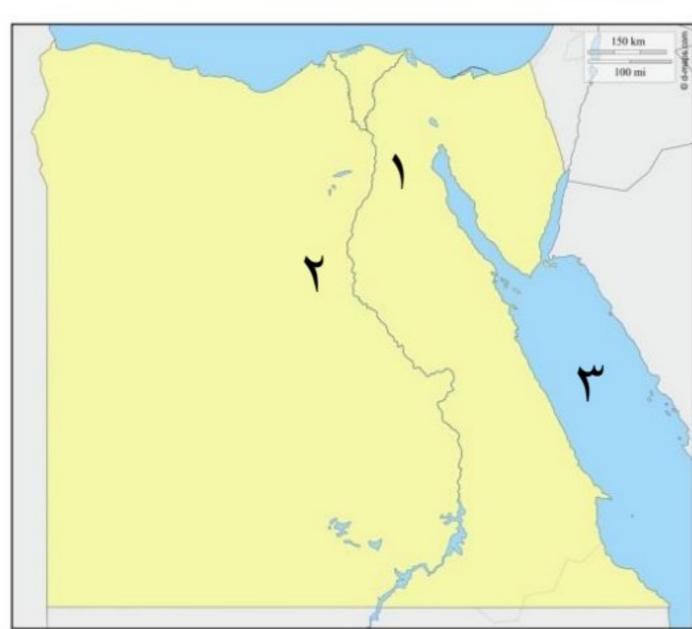

.

# (نهر النيل – الأمطار – المحيرات – المياه الجوفية ) . 17 - من الموارد النادرة..... ( الهواء – الماء العذب – أشعة الشمس – المياه المالحة ) . <u>س ت : استبعد الكلمة المختلفة :</u> <u>بحيرة المنزلة – بحيرة البرلس – بحيرة البردويل – بحيرة ناصر .</u> إعداد الاستاذ/ إعداد الاستاذار الموصد فتحي المراكبي

KTRB¥EG.GOM

بنك أسئلة الصف الاول الإعدادي

- <u>س ٤ : اكتب تفسيرا واحدا لما يلي :</u> ١ - تصنيف الهواء كأحد الموارد الحرة .
  - ٢ أهمية المياه العذبة في مصر .
- ٣- تعد الأراضي الزراعية من الموارد النادرة .
  - س ٥ : دلل علي صحة العبارة :
  - ١ تتعدد موارد المياه المالحة في مصر

مراجعة + بنك أسئلة





٦- ما المقصود بالموارد النادرة .

٧- نتائج : اختلاف كمية الأمطار من عام لآخر على الساحل الشمالي لمصر .







بنك أسئلة الصف الاول الإعدادي

٨- بم تفسر : أهمية المياه المالحة في مصر .











KTREYEG.COM

- ٥ من الموارد الحرة .....
  - س ۲: صوب ما تحته خط:
- ١ محطة جبل الزيت واحدة من أكبر محطات تحلية المياه في العالم.
  - ٢- نستفيد من المياه العذبة في استخراج ملح الطعام .
    - ٣- يمثل الهواء موردا نادرا .





|                            | س ١ : ضع علامة (٧) أمام العبارة الصحيحة وعلامة (×) أمام العبارة الخاطئة : – |
|----------------------------|-----------------------------------------------------------------------------|
| . ( 🗸 )                    | ١ – مصدر المياه العذبة علي كوكب الأرض هو تساقط الأمطار والثلوج .            |
| . ( × )                    | ٢ – تعد مياه البحار والمحيطات من الموارد النادرة . الحرة                    |
| . ( × )                    | ٣ - تعتبر الأراضي الزراعية من الموارد الحرة . النادرة                       |
| . ( × )                    |