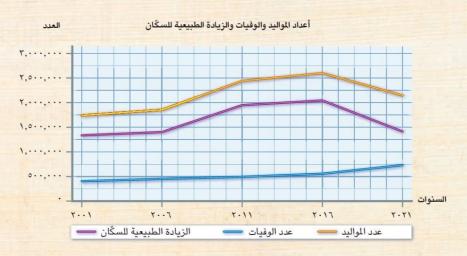

التكامل بين الموادّ الرياضيات

١. حلِّل الرسم البياني التالي، ثمّ أجب عن الأسئلة.

- ١. في أيّ عام تمّ تسجيل أكبر عدد للمواليد؟ وفي أيّ عام تمّ تسجيل أقلّ عدد للمواليد؟ اكبر عدد للمواليد عام ٢٠١٦ م ---- أقل عدد للمواليد ٢٠٠١ م
  - ٢. في أيّ عام تمّ تسجيل أكبر عدد للوفيات؟ وفي أيّ عام تمّ تسجيل أقلّ عدد للوفيات؟ أكبر عدد للوفيات عام ٢٠٢١م ----- أقل عدد للوفيات عام ٢٠٠١م
  - ٣. أيّ عام شَهدَ أعلى زيادة طبيعية لعدد السكّان؟ وأيّ عام شَهدَ أدنى زيادة طبيعية لعدد السكّان؟ أعلى زيادة طبيعية عام ٢٠١٦ م ----- أدنى زيادة طبيعية ٢٠٠١ م
  - ٢. يوضّح الجدول التالي عدد سكّان مصر في التعدادات السكّانية في الفترة (٢٠١٧:١٩٢٧). إقرأ الجدول ثمّ أجب عن الأسئلة التالية.

| 7.17 | 77   | 1997 | 1917 | 1977 | 1977 | 197. | 1984 | 1987 | 1977 | العام            |
|------|------|------|------|------|------|------|------|------|------|------------------|
|      |      |      |      |      |      |      |      |      |      | <b>HANY 2024</b> |
| 98,1 | ٧٢,٧ | 09,5 | ٤٨,٢ | ٣٦,٦ | ٣.   | 77   | 11,9 | 10,9 | 18,1 | عدد السكّان      |
|      |      |      |      |      |      |      |      |      |      | بالمليون نسمة    |

١. أحسب الفرق بين عدد سكّان مصر في تعداد عام ١٩٢٧م وتعداد عام ٢٠١٧م، ووضِّح كيف يؤثّر ذلك على الخدمات المقدَّمة للسكّان.

٨٠٩٤ - ١٤١١ = ٧٠٠٨ مليون نسمة يودي ذلك الى زيادة الضغط على الخدمات والمرافق العامة والازدهام وظهور العشوانيات ٢. وضُح كيف تفيد بيانات التعدادات السكّانية الدولة المصرية في التخطيط للمستقبل. تحديد احتياجات المواطّنين من الغذاء والمدارس والمرافق والمستشفيات والوظائف والطرق والمواصلات .... الخ