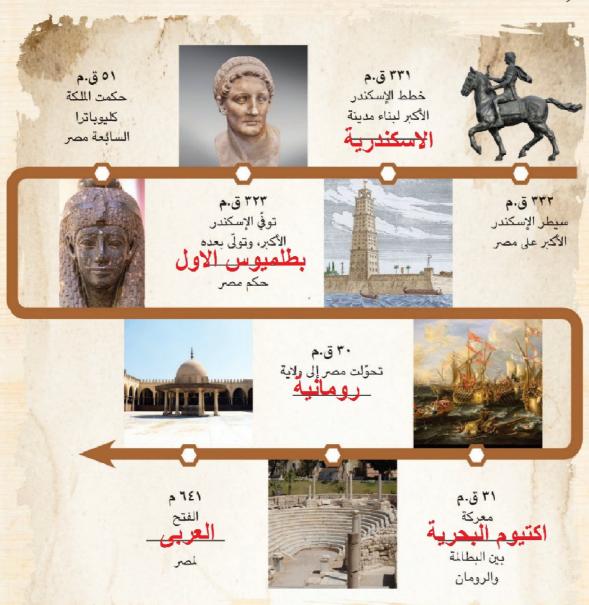

#### ٢ لاحِظ واستنتِج

لاحِظ الخطّ الزمني الذي يوضّح بعض الأحداث في فترة حكم كلّ من البطالمة والرومان لمصر، ثمّ أكمِل النقاط الفارغة.

#### مصر في عصرَي لنتعلَّمْ من الدرس الثاني الثاني الثاني البطالمة والرومان

إختر واكتب

التربية المسرحية

**HANY 2024** 

إختر إحدى الشخصيات التاريخية التي وردت في الدرس،

واجمع معلومات عنها، ولخصها في الأسطر التالية، ثمّ مثل دور الشخصية أمام زملائك، واحكِ لهم عن الفترة التي حكمت فيها والصعوبات التي واجهتك وأهمّ الأعمال التي قمت بها.

الملكة كليوباترا السابعة والمعروفة باسم كليوباترا هي آخر ملوك الأسرة المقدونية، التي حكمت مصر منذ وفاة الإسكندر الأكبر في عام ٣٢٣ قبل الميلاد، وحتى احتلال مصر من قبَل روما عام ٣٠ قبل الميلاد.

كانت كليوباترا ابنة بطليموس الثاثي عشر. وقد خلفته كملكة سنة ٥١ ق.م مشاطرة العرش أخاها بطليموس الثالث عشر. وقد وصُفت بأنها كانت جميلة وساحرة. على نقيض ماتبرزها الصور التي وصلت إلينا. أما الرجال الذين وقعوا في غرامها فقد أسرتهم بشخصيتها القوية الظريفة وبذكانها ودهانها.

وكانت دائمة النزاع مع شقيقها الذي انتهى بطردها من مصر. وكانت البلاد في ذلك الوقت مملكة تحت الحماية الرومانية، والمصدر الرئيسي للقمح بالنسبة للشعب الروماني. وأقبل قيصر إلى مصر عقب هزيمة بومبيوس في فارسالوس سنة ٤٨ ق.م، فوجد الحرب الأهلية ماتزال قائمة فيها. وكانت كليوباترا تحاول العودة إلى مصر، فعمدت إلى الظهور فجأة أمام قيصر ملفوفة في سجادة - كما يزعمون - بحيث تستطيع التوسل إليه لمساعدتها في تحقيق غايتها للعودة إلى الحكم. وقد أسرته، إما بمفاتنها، أو بالمنطق الجلي بأنها ستكون حاكماً أفضل من شقيقها. وساعدها قيصر على التغلب على بطليموس الذي أغرق في نهاية المعركة.

وحكمت كليوباترا بضع سنوات. وفي سنة ١٠ ق. م كانت مملكتها جزءاً من نصيب الإمبراطور الذي أصاب ماركوس انطونيوس عندما اقتسم العالم الروماني مع كل من اوكتافيوس وماركوس ليبيدوس بعد مصرع يوليوس قيصر. وقد أحب ماركوس أنطونيوس كليوباترا، وكلَّفته علاقته الغرامية هذه فقدان حظوته في روما.

وانتهى أمر أنطونيوس بالانتحار إثر الهزيمة التي أنزلها به أوكتافيوس في معركة أكتبوم سنة ٣١ ق.م. فلما سمعت كليوباترا بالنبأ انتحرت هي الأخرى.

لنبحَثْ عن المعرفة

٥ إبحَث وأجب

 إستخدم شبكة المعلومات الدولد الإسكندرية ودورها في ازدهار -