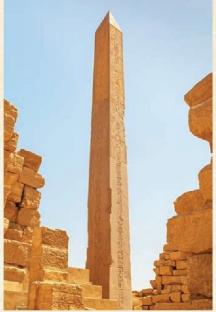

#### المسلّات المصرية

تُعدّ المسلّات علامة بارزة في الفنّ المعماري المصري القديم، وهي عبارة عن برج أو عمود من الحجر له أربعة جوانب وينتهي بشكل هرمي صغير، وتُنقش جوانبها الأربعة برسومات ونصوص تسجّل أهمّ أعمال الملك.

١. وضِّح لماذا قام المصريون القدماء بإنشاء المسلّات. لتزيين مداخل المعابد وتخليد ذكري الملك

٢. من خلال ملاحظة صورة المسلة التي أمامك، صِف مظاهر الجمال فيها، واستنتِج أهم المهارات التي تميّز بها الفنّان المصري القديم.

التكامل بين الموادّ التربية الفنية

مسلّة الملكة حتشبسوت في معابد الكرنك

تنقش جوانبها الاربعة برسوم ونصوص تسجل أهم أعمال الملك المهارات: العبقرية في العمارة والرسم والنحت ٢ فكّر وأجب

يمتلك الفنّان المصري العديد من المهارات التي ساعدته على الإبداع في تصميم المباني عبر العصور.