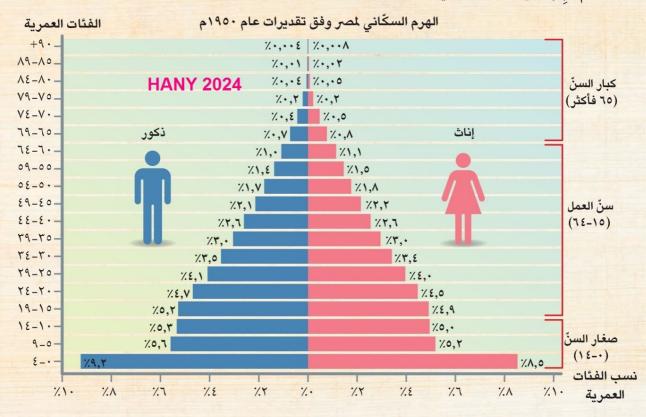

#### ١ حلِّل وأجب

حلِّل الهرم السكَّاني لمصر في عام ١٩٥٠م، وقارِنه بالهرم السكَّاني الموجود في الصفحة ١٦، ثمّ أجب عن الأسئلة التالية:

١. ما التغيّر الذي حدث للفئة العمرية من (٠-٤) بين الهرمين السكّانيّين لمصر؟ ولماذا؟

## انخفاض اعداد الفئة العمرية من (٠٠ ٤) بسبب انخفاض اعداد المواليد

٢. قارِن بين كبار السنّ (٦٥- فأكثر) في الهرمَين السكّانيَّين لمصر (١٩٥٠م-٢٠٢٢م).
 زيادة اعداد الفئة العمرية من (٦٥- فأكثر) بسبب زيادة الرعاية الصحية والاجتماعية

٣. توقّع ما الذي يحدث في حال اتساع قاعدة الهرم السكّاني لمصر عمّا هو عليه الآن.

## زيادة اعداد صغار السن الذين يحتاجون الى الرعاية لانها فئة غير منتجة

٤. أرسم الهرم السكّاني المثالي لمصر من وجهة نظرك مبرّرًا ذلك.

11