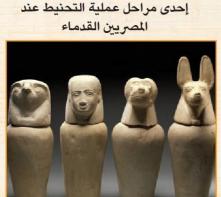

#### التحنيط عند المصريين القدماء

اعتقد المصرى القديم بأهمية الحفاظ على الجسد بعد الوفاة لضمان الخلود في العالم الآخر، لذا اهتمّ بتحنيط جسد المتوفى. وتتضمّن عملية التحنيط العديد من الخطوات التي كانت تستغرق نحو ٧٠ يومًا، حيث كانت تتمّ إزالة أعضاء المتوفى بعناية من خلال شقّ صغير في جسده وتُحفظ في أوان تُعرف باسم الأواني الكانوبية، ثمّ يُجفّف الجسد بأستخدام ملح النطرون. بعدها، يُلفّ بلفائف من الكتّان، وفي النهاية، يتمّ نقله إلى المعبد لإقامة الشعائر الجنائزية، ثمّ تحمل أسرة المتوفّى المومياء لوضعها في تابوت لدفنها.

١. وضِّح العلاقة بين تحنيط المصريين القدماء لجثث موتاهم ومعتقداتهم الدينية.

أوان كانوبية

### اعتقد المصريون القدماء في البعث والخلود لذلك قاموا بتحنيط جثث موتاهم

٢. باستخدام شبكة المعلومات الدولية (الإنترنت)، ابحث عن مراحل التحنيط عند المصريين القدماء والموادّ المستخدَمة في كلّ مرحلة، ثمّ لخِّص ما توصّلت إليه وناقِشه مع أحد زملائك.