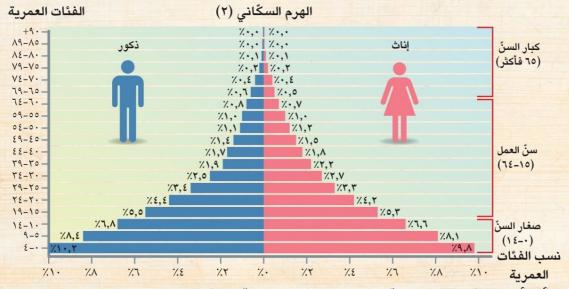

#### ١ حلِّل وأجب

حلِّل الهرم السكَّاني لمصر في عام ١٩٥٠م، وقارِنه بالهرم السكَّاني الموجود في الصفحة ١٦، ثمّ أجب عن الأسئلة التالية:

١. ما التغيّر الذي حدث للفئة العمرية من (٠-٤) بين الهرمين السكّانيّين لمصر؟ ولماذا؟

## انخفاض اعداد الفئة العمرية من (٠٠ ٤) بسبب انخفاض اعداد المواليد

٢. قارِن بين كبار السنّ (٦٥- فأكثر) في الهرمَين السكّانيَّين لمصر (١٩٥٠م-٢٠٢٢م).
 زيادة اعداد الفئة العمرية من (٦٥- فأكثر) بسبب زيادة الرعاية الصحية والاجتماعية

٣. توقّع ما الذي يحدث في حال اتساع قاعدة الهرم السكّاني لمصر عمّا هو عليه الآن.

## زيادة اعداد صغار السن الذين يحتاجون الى الرعاية لانها فئة غير منتجة

٤. أرسم الهرم السكّاني المثالي لمصر من وجهة نظرك مبرّرًا ذلك.

11