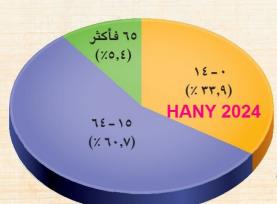

#### تحليل السانات

حلِّل وأجب

أصدرت الحكومة المصرية قوانين بحظر تشغيل الأطفال في جميع الأعمال قبل تجاوزهم سنّ إتمام التعليم الأساسي أو قبل بلوغهم الـ٥١ عامًا. كما أصدرت الدولة قرارًا بتمديد سنّ التقاعد عن العمل (سنّ المعاش). حلّل المخطِّط الدائري التالي، ثمّ أجب عن الأسئلة التالية:

١. حدِّد أيّ الفئات تمثّل النسبة الأكبر من سكّان مصر ، وما دلالة ذلك.

الفئة الاكبر هي من ١٥ - ٦٤ ( ٧ - ٢٠ %) وهي الفئة العاملة في المجتمع الفئة العاملة في المجتمع ٢. كم تبلغ نسب الأطفال دون سن الـ١٥ عامًا؟ وما احتياجات تلك الفئة؟ وكيف يمكن

٣٣.٩ % - هي الفئية التي تحتاج إلى الاعالة. وتحتاج الى مدارس ومستشفيات وغذاء وخدمات ومرافق عامة

٣. في رأيك، ما الذي يمكن أن يقدّمه صغار السنّ وكبار السنّ لدعم اقتصاد بلدنا؟

الحفاظ على موارد الدولة - ترشيد استهلاك المياة والكهرباء - الحفاظ على الممتلكات العامة

ما الآثار السلبية التي تترتب على عمل الأطفال في سن صغيرة؟

التسرب من التعليم - تعريض الاطفال للاخطار الاجتماعية - عدم حصول الطفل على حقوقه في التعليم والرعاية الصحية والاجتماعية - عدم تمتع الاطفال بالمرحلة العمرية مما يؤثر على الحالة النفسية للطفل.