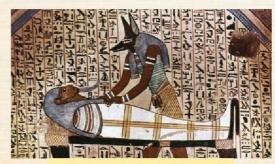

#### التحنيط عند المصريين القدماء

اعتقد المصرى القديم بأهمية الحفاظ على الجسد بعد الوفاة لضمان الخلود في العالم الآخر، لذا اهتمّ بتحنيط جسد المتوفى. وتتضمّن عملية التحنيط العديد من الخطوات التي كانت تستغرق نحو ٧٠ يومًا، حيث كانت تتمّ إزالة أعضاء المتوفى بعناية من خلال شقّ صغير في جسده وتُحفظ في أوان تُعرف باسم الأواني الكانوبية، ثمّ يُجفّف الجسد بأستخدام ملح النطرون. بعدها، يُلفّ بلفائف من الكتّان، وفي النهاية، يتمّ نقله إلى المعبد لإقامة الشعائر الجنائزية، ثمّ تحمل أسرة المتوفّى المومياء لوضعها في تابوت لدفنها.

١. وضِّح العلاقة بين تحنيط المصريين القدماء لجثث موتاهم ومعتقداتهم الدينية.

أوان كانوبية

### اعتقد المصريون القدماء في البعث والخلود لذلك قاموا بتحنيط جثث موتاهم

٢. باستخدام شبكة المعلومات الدولية (الإنترنت)، ابحث عن مراحل التحنيط عند المصريين القدماء والموادّ المستخدَمة في كلّ مرحلة، ثمّ لخِّص ما توصّلت إليه وناقِشه مع أحد زملائك.