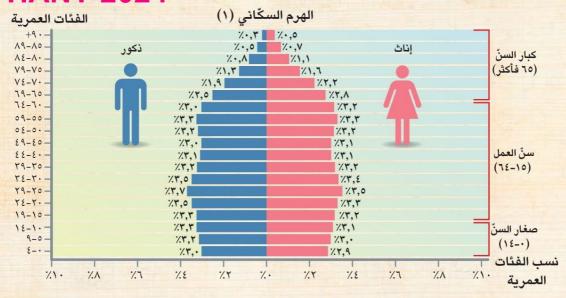

سلوك غير سليم - وتعتبر تضليل للدولة عن بيانات المواطنين الموجودين بها

لاحِظ الهرمَين السكّانيّين أدناه، ثمّ أجب عن الأسئلة التالية: **HANY 2024** 

١. إلى أيِّ أنواع الأهرامات السكّانية ينتمي الهرم السكّاني(٢)؟ الهرم السكاني ذو القاعدة العريضة

٢. أيّ من الهرمُين أقرب إلى الهرم السكاني لمصر؟

الهرم السكاني رقم ٢

٣. ما تأثير كل هرم سكّاني من الهرمَين على برامج التنمية في الدولة؟
 الهرم رقم ١ الفئة المنتجة اكبر من صغار السن وكبار السن وبذلك تعول عدد اصغر والإنتاج كبير

ولا تمثل عبء على الدولة ، الهرم رقم ٢ الفئة المنتتجة أقل وتعول عدد أكبر من صغار السن تقييم ذاتي

تقييم داني وكبار السن وبالتالي يقل الانتاج ويزيد العبء على الدولة وكبار السن وبالتالي يقل الانتاج ويزيد العبء على الدولة إلى الأهداف المذكورة في بداية الدرس، وضع علامة ٧ في المربّع المناسِب لمدى تحقيقك للهدف.