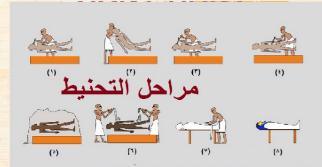

#### التحنيط عند المصريين القدماء

اعتقد المصرى القديم بأهمية الحفاظ على الجسد بعد الوفاة لضمان الخلود في العالم الآخر، لذا اهتمّ بتحنيط جسد المتوفى. وتتضمّن عملية التحنيط العديد من الخطوات التي كانت تستغرق نحو ٧٠ يومًا، حيث كانت تتمّ إزالة أعضاء المتوفى بعناية من خلال شقّ صغير في جسده وتُحفظ في أوان تُعرف باسم الأواني الكانوبية، ثمّ يُجفّف الجسد بأستخدام ملح النطرون. بعدها، يُلفّ بلفائف من الكتّان، وفي النهاية، يتمّ نقله إلى المعبد لإقامة الشعائر الجنائزية، ثمّ تحمل أسرة المتوفّى المومياء لوضعها في تابوت لدفنها.

١. وضِّح العلاقة بين تحنيط المصريين القدماء لجثث موتاهم ومعتقداتهم الدينية.

أوان كانوبية

### اعتقد المصريون القدماء في البعث والخلود لذلك قاموا بتحنيط جثث موتاهم

٢. باستخدام شبكة المعلومات الدولية (الإنترنت)، ابحث عن مراحل التحنيط عند المصريين القدماء والموادّ المستخدَمة في كلّ مرحلة، ثمّ لخِّص ما توصّلت إليه وناقِشه مع أحد زملائك.