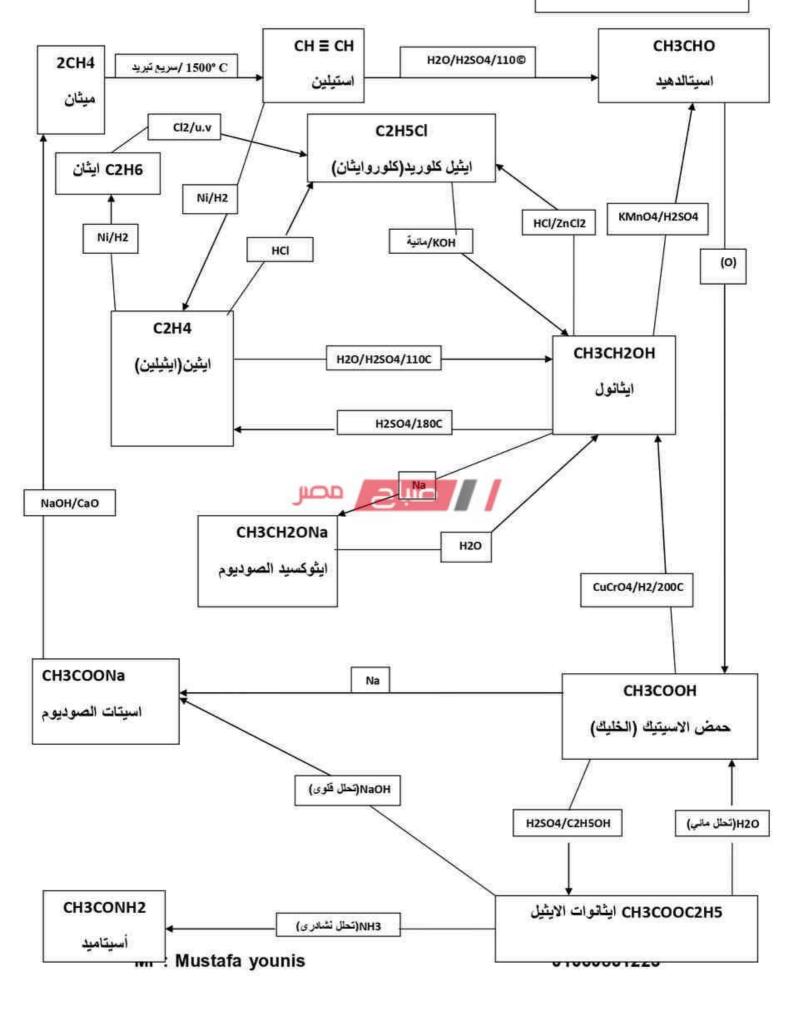

وی وصل</b> ب<br>او لین                                   | بولی فینیل<br>کلورید P.V.C | بولی کلورو ایثین<br>(بولی کلورید فینیل<br>)<br>( $H H $<br>$ \begin{bmatrix} H \\ - \\ - \\ - \\ - \\ - \\ - \\ - \\ - \\ - \\$ | کلورو ایثین<br>(کلورید فینیل)<br>H H<br>C     |
| تبطين اواني الطهي –<br>خيوط جراحية                                                                                                                         | يتحمل<br>الحرارة –<br>لايلتصق -<br>عازل<br>للكهرياء -<br>خامل | تفلون<br>(تيفال )          | بولی رباعی فلورو<br>ایٹین<br>[<br>                                                                                              | رابع فلورو ايئين<br>F F<br>C <u></u> C<br>F F |

بعض مونومرات الالكينات والبوليمرات الناتجة بالاضافة

Mr : Mustafa younis

01060861223