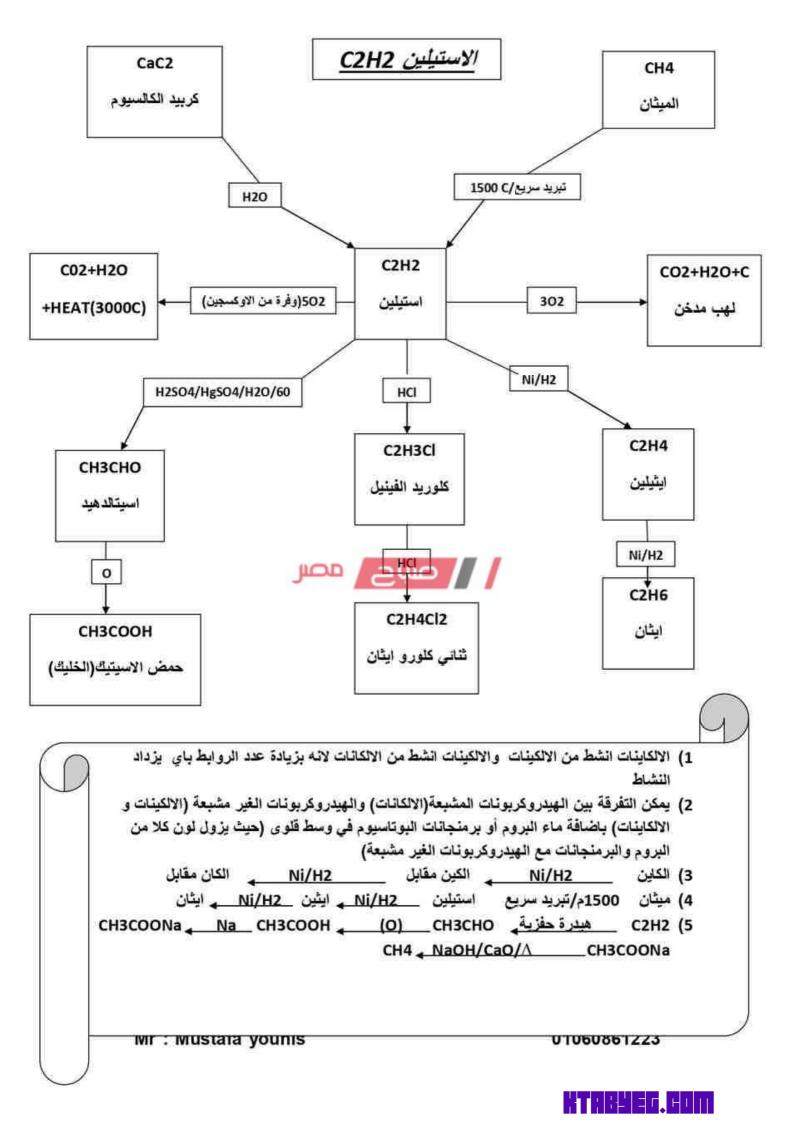

البلمرة : هي تجميع عدد كبير من جزينات بسيطة (مونومر) في جزئ واحد اكبر (بوليمر)

البلمرة نوعين : 1) بلمرة اضافة 2) بلمرة تكاثف (مثل الباكليت- الياف الداكرون)

| استخداماته                                                                                                                                                 | خواصه                                                         | الاسم التجاري              | اليوليمر                                                                                                                        | المونومر                                      |
|------------------------------------------------------------------------------------------------------------------------------------------------------------|----------------------------------------------------