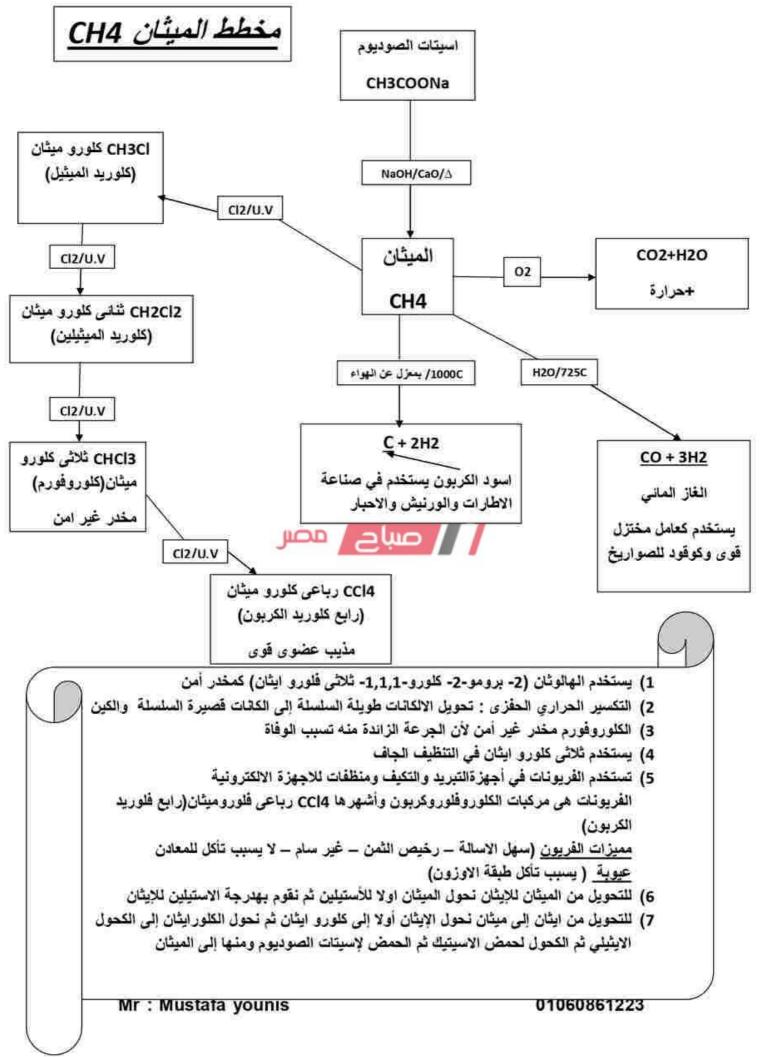

معدنية | ق <b>وی وصل</b> ب<br>او لین                                   | بولی فینیل<br>کلورید P.V.C | بولی کلورو ایثین<br>(بولی کلورید فینیل<br>)<br>( $H H $<br>$ \begin{bmatrix} H \\ - \\ - \\ - \\ - \\ - \\ - \\ - \\ - \\ - \\$ | کلورو ایثین<br>(کلورید فینیل)<br>H H<br>C     |
| تبطين اواني الطهي –<br>خيوط جراحية                                                                                                                         | يتحمل<br>الحرارة –<br>لايلتصق -<br>عازل<br>للكهرياء -<br>خامل | تفلون<br>(تيفال )          | بولی رباعی فلورو<br>ایٹین<br>[<br>                                                                                              | رابع فلورو ايئين<br>F F<br>C <u></u> C<br>F F |

بعض مونومرات الالكينات والبوليمرات الناتجة بالاضافة

Mr : Mustafa younis

01060861223