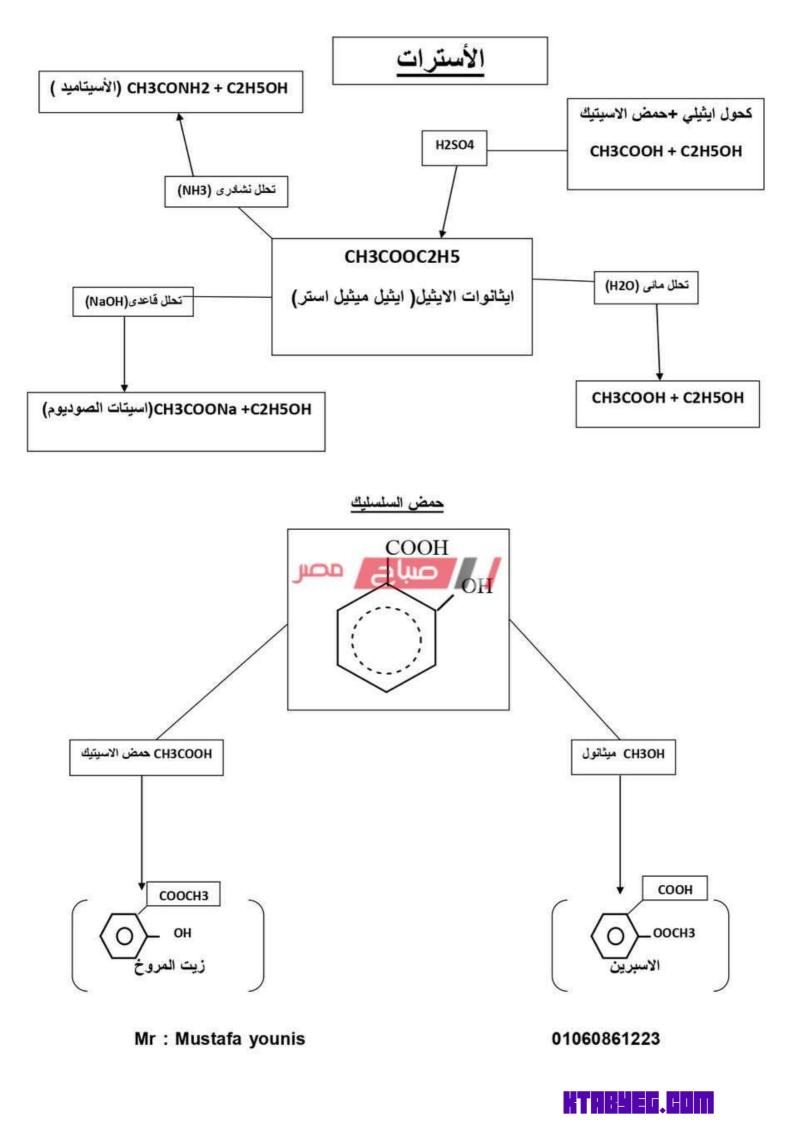

ق <b>وی وصل</b> ب<br>او لین                                   | بولی فینیل<br>کلورید P.V.C | بولی کلورو ایثین<br>(بولی کلورید فینیل<br>)<br>( $H H $<br>$ \begin{bmatrix} H \\ - \\ - \\ - \\ - \\ - \\ - \\ - \\ - \\ - \\$ | کلورو ایثین<br>(کلورید فینیل)<br>H H<br>C     |
| تبطين اواني الطهي –<br>خيوط جراحية                                                                                                                         | يتحمل<br>الحرارة –<br>لايلتصق -<br>عازل<br>للكهرياء -<br>خامل | تفلون<br>(تيفال )          | بولی رباعی فلورو<br>ایٹین<br>[<br>                                                                                              | رابع فلورو ايئين<br>F F<br>C <u></u> C<br>F F |

بعض مونومرات الالكينات والبوليمرات الناتجة بالاضافة

Mr : Mustafa younis

01060861223