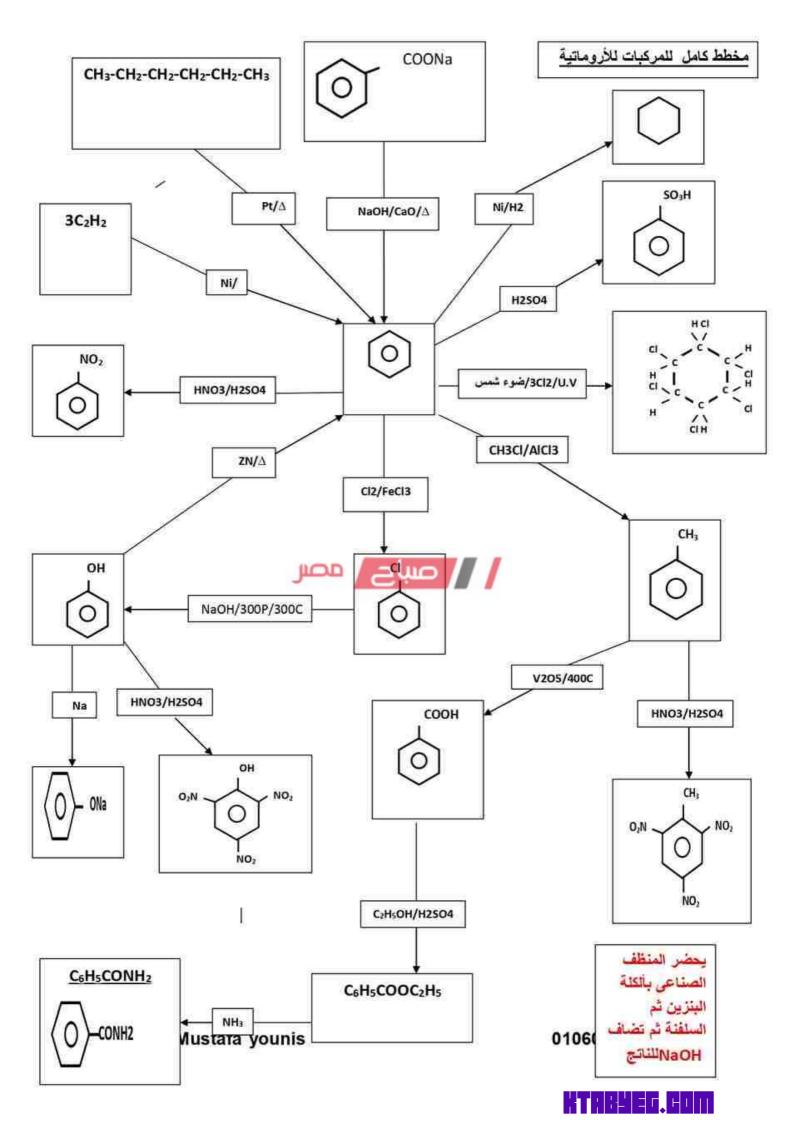

<b>وی وصل</b> ب<br>او لین                                   | بولی فینیل<br>کلورید P.V.C | بولی کلورو ایثین<br>(بولی کلورید فینیل<br>)<br>( $H H $<br>$ \begin{bmatrix} H \\ - \\ - \\ - \\ - \\ - \\ - \\ - \\ - \\ - \\$ | کلورو ایثین<br>(کلورید فینیل)<br>H H<br>C     |
| تبطين اواني الطهي –<br>خيوط جراحية                                                                                                                         | يتحمل<br>الحرارة –<br>لايلتصق -<br>عازل<br>للكهرياء -<br>خامل | تفلون<br>(تيفال )          | بولی رباعی فلورو<br>ایٹین<br>[<br>                                                                                              | رابع فلورو ايئين<br>F F<br>C <u></u> C<br>F F |

بعض مونومرات الالكينات والبوليمرات الناتجة بالاضافة

Mr : Mustafa younis

01060861223