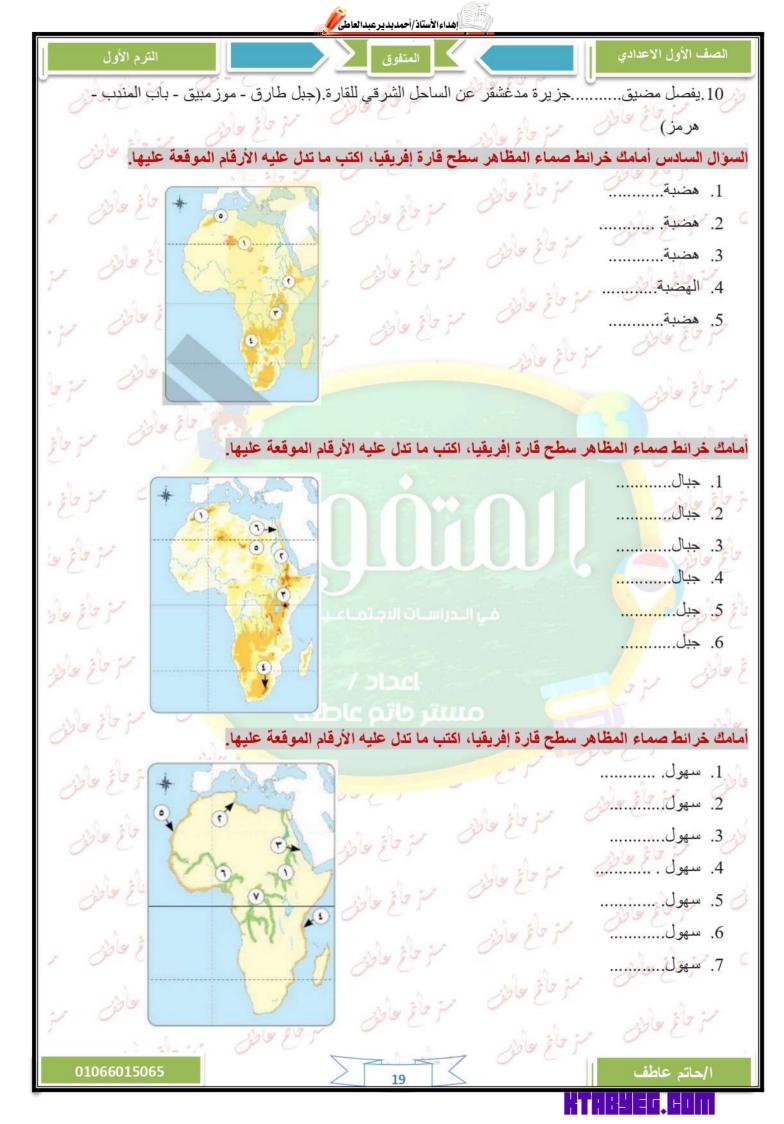

يام حرفة ........(التجارة الزراعة الصناعة الرعي )
- 2. من خلال در استك الجبال البحر الأحمر الانكسارية أعلى قمة جبلية لتلك السلسلة هي.......(جبل سانت كاترين -
  - 3. أي من الدول التالية لا تمتد فيها جبال البحر الأحمر؟......(مصر السودان إريتريا ليبيا)
  - 4. تتأثر خصوبة <mark>تربة وادى النيل بم</mark>صر بالطمي المنقول من ناحية......(الجنوب الشمال الشرق الغرب )
  - 5. أي من سهول إفريقيا الساحلية تتميز بحقولها الزراعية الغنية ؟ سهول ......( البحر الأحمر البحر العربي وادى النيل المحيط الأطلنطي)
    - 6. تقع دولة ..... شمال جزيرة مدغشقر . (جزر القمر جزر كنارى جزر مورشيوس جزر الرأس الأخضر) على الأخضر)
    - 7. تتميز سهول دولة .....المطلة على المحيط الهندي باتساعها (الصومال مصر إريتريا تنزانيا)
    - - 9. تقع واحة ....في ليبيا (سيوة القطارة الجوف عين صالح)

م عاقر ماطور

من حام عاض

مة حاتم بعاض





TABLEG, FOR



# التشاور والتنسيق ودعم التعاون بين دول الحوض.

الحفاظ على المصالح المشتركة بينها

من عاقع عاطق من عاقع عاطق من عاقع عاطق ما المقصود بالأندوجو؟ تعنى الإخاء باللغة السواحلية.

مز ماغ عاض سر ماغ عاض

مر حاق عاطن مر حاق عاطی مر حاق عاطی

01066015065

منز فأغ عاض منز فأغ عاض

منز فأغ عاطني منز فأغ عاطني

منز فأغ فأطق منز فأغ فأطن

أشار جمال حمدان إلى أن نهر النيل ثنائي المنبع ، مما أدى إلى استدامته ووصوله إلى مصر ، وتنقسم منابع نهر النيل إلى: منابع نهر النيل

# منابع استوائية (دائمة)

- تقع في هضبة البحيرات الاستوائية.
- تعد المنبع الدائم لنهر النيل بم تفسر؟ لأن أمطارها غزيرة دائمة، فتتدفق مياهها طوال العام
- بالرغم من ذلك فإنه لا يصل منها سوى كميات قليلة إلى مصر بم تفسر؟ بسبب المستنقعات وزيادة البحر
  - تتضمن مجموعة من البحيرات، أهمها:
- بحيرة فيكتوريا ثاني أكبر البحيرات ال