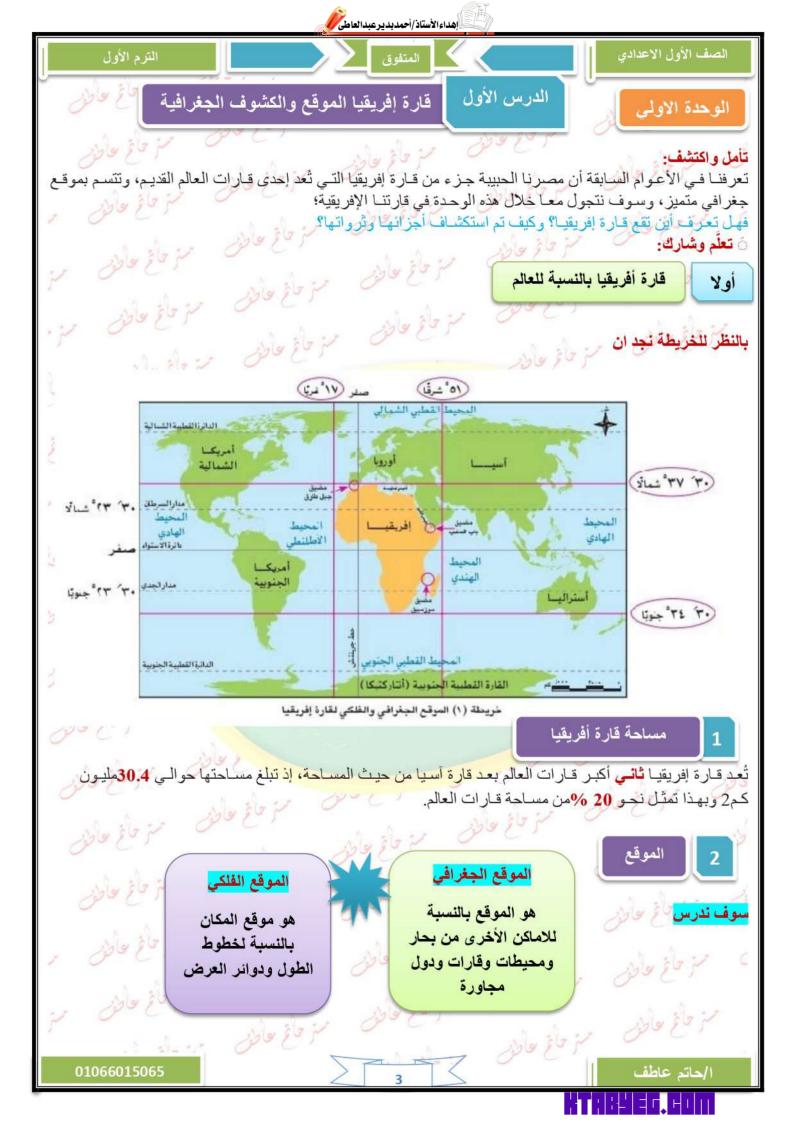

|

01066015065





فر حاض من حافر حاض

# الموقع الجغرافي

10 8

قارة إفريقيا تقع في وسط قارات العالم، وتطل على مسطحات مانية مهمة

- حيث يحدها من الشمال البحر المتوسط (الذي يفصلها عن قارة أوروبا)
  - ومن الشرق البحر الأحمر والمحيط الهندي (اللذان يفصلانها عن قارة آسيا)
- ويحدها من الغرب المحيط الأطلنطى (الذي يفصلها عن قارتي أمريكا الشمالية وأمريكا الجنوبية).
  - قارة إفريقيا تقترب من قارة أوروبا عند مضيق جبل طارق
- كما تقترب من قارة أسيا عند مضيق باب المندب، وتتصل بها عن طريق شبه جزيرة سيناء

# بم تفسر : لشبة جزيرة سيناء أهمية حضارية واستراتيجية كبيرة عبر العصور ؟

- أهمية حضارية حيث انتقلت عن طريقها بعض الثقافات والحضارات من آسيا إلى إفريقيا، مثل الحضارة الاسلامية
  - ♦ أهمية استراتيجية فمن خلالها تعرضت مصر للعديد من الحملات العسكرية، ولذلك فإن الحفاظ على أمن شبه جزيرة سيناء ضرورة للحفاظ على الأمن القومي