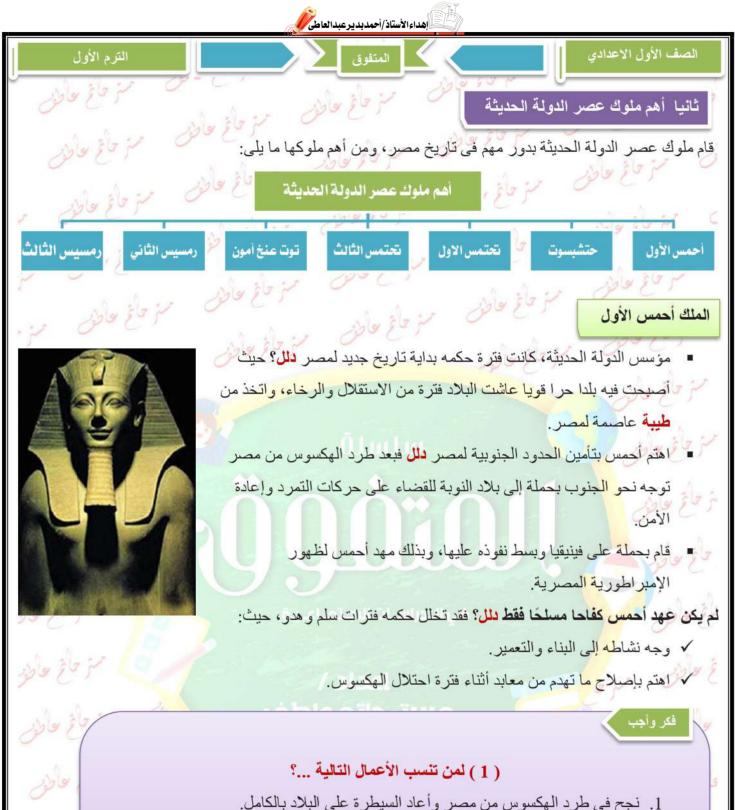

ورية عظيمة

امتدت تلك الإمبر اطورية بين قارتي آسيا وإفريقيا من نهر الفرات في الشمال الشرقى إلى الجندل الرابع جنوبا.

#### الاتجاه نحو الجنوب

تم إرسال العديد من الحملات العسكرية والرحلات التجارية إلى إفريقيا.

#### الازدهار الحضاري الازدهار الازدهار

حققت مصر تقدماً ملحوظا في كافة المجالات. أصبحت مصر مركز احضاريا متقدما ما النتائج، مما أدى إلى وجود تأثير

متبادل بينها وبين الحضارات الأخرى.

# الثورة الدينية

التي قام بها الملك إخناتون «أمنحتب الرابع » الذي دعا إلى عبادة إله واجد هو (أتون)، ورمز له بقرص الشمس على عاطور

مر حائع عاض مر حائع عاض مر حائع عاض

مترحاتم عاض مترحاتم عاض

# ما المقصود بالإمبراطورية ؟ دولة كبيرة تسيطر على مناطق

وشعوب مختلفه تحت قيادة

مركزية قوية تتشكل عبر

الفتوحات أو التحالفات وتضم

المتعاقر وا

سر حاتم عاد

ثقافات متعددة



01066015065

مر حام عاطن مر حام عاطن



- 1. نجح في طرد الهكسوس من مصر وأعاد السيطرة على البلاد بالكامل.
  - دعا لعبادة الإله أتون.
  - (ب) دلل: تميز عصر الدولة الحديثة بعدة سمات.

01066015065

من حافر حاطور



فاقع حاطني سترحاغ ماطني

مر حائع عاض مر حائع عاطی مر

#### (1) أكمل العبارتين التاليتين بالكلمات المناسبة

- 1. أصبحت مدينة ...... في السودان ضمن حدود مصر في عهد تحتمس الأول.
  - 2. تعد الملكة حتشبسوت أحد ملوك مصر في عصر ......
  - (ب) قارن بين: الملكة حتشبسوت والملك تحتمس الأول من حيث أعمال كل منهما.

# الملك تحتمس الثالث

يعد من أعظم ملوك مصر في مجالي الحرب والإدارة دلل حيث:

#### قاد ١٦ حملة عسكرية في آسيا.

بني أسطولا حربيا قويا ما النتائج استطاع أن يبسط به

سيطرته على الكثير من جزر البحر المتوسط وساحل فينيقيا.

اهتم بافريقها فشن حملته الـ ۱۷ على بلاد كوش وانتصر عليها

اهتم بالأمور الداخلية للبلاد، وأقام المعابد وال