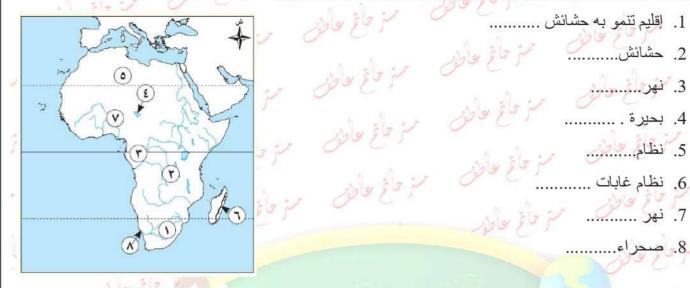

ات......
      - 8. مدار ... الأسامار

# السؤال الثامن أمامك مجموعة من العناصر، صنف أي منها يتبع النظام البيئي للمياه العذبة؟ وأي منها يتبع النظام

### البيئي للمياه المالحة؟ 🕜

(بحيرة تشاد - أشجار المانجروف - الشعاب المرجانية - بحيرة تنجانيقا - حوض أركين - بحيرة المنزلة - مستنقعات نبات البردي - محمية الزرانيق - محمية نبق ) غ عاطف مز عام عاطف مز عام عاطف

#### السؤال التاسع دلل على صحة العبارات الاتية:

- 1. للطحالب أهمية كبيرة ... و الطحالب
- تتعدد النظم البيئية للمياه العذبة في قارة إفريقيا..

01066015065

م عاؤ حاظ

مسترحاتم بعاطق



#### تدريبات الكتاب المدرسي على الوحدة الثالثه

#### السؤال الأول: لاحظ خريطة إفريقيا، ثم اكتب مدلول الأرقام الموقعة عليها:

- 1. اقليم تنمو به حشائش ......
  - 2. حشائش
    - 3. نهريا السياس
- مة فأقر عاطق

  - 7. نهر سازي سر ماؤ ماور
    - .8. صحراء....



الترم الأول

#### السؤال الثاني: اكتب كلمة (صواب ) أمام العبارة الصحيحة، وكلمة (خطأ) أمام العبارة غير الصحيحة مع تصويب الخطأ

- 1. تسقط الأمطار طوال العام في نظام الغابات المدارية المطيرة. ( )
  - 2. تربي الأغنام والماعز في غابات البحر المتوسط. ( )
  - يندر النبات والحيوان بشكل واضح في نظام الصحارى الحارة. (
    - 4. تعد حشائش الإستيس أحد نظم الغابات المدارية المطيرة. ( )
    - 5. يصنف نظام الأراضي الرطبة ضمن النظم البيئية الأرضية. ( )
- 6. توفر الشعاب المرجانية غذاء ومأوى للعديد من الكائنات البحرية. ( )
- 7/ غابات البحر المتوسط دائمة الخضرة لسقوط الأمطار عليها طوال العام (

#### السؤال الثالث: اختر الإجابة الصحيحة مما بين القوسين

- تنمو في نظام غابات البحر المتوسط أشجار ....... ( الماهوجني الأبانوس المطاط الصنوبر )
- 2. أحد المكونات الحية في النظام البيئي ...... ( الحرارة الرطوبة الفطر