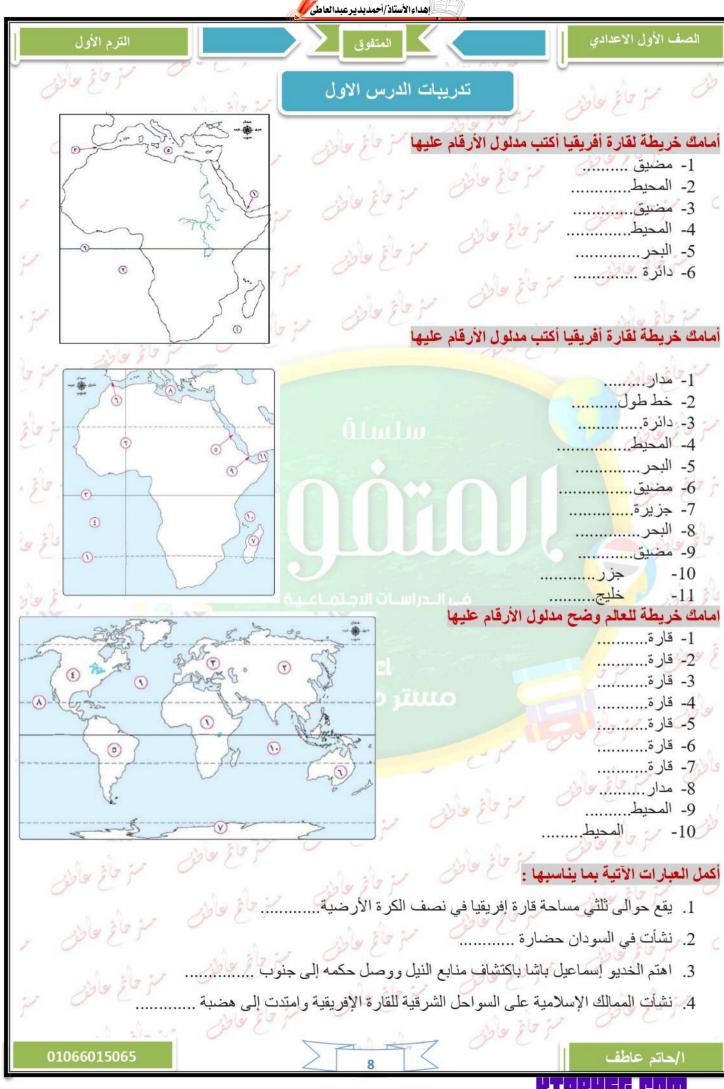

لإفريقيا من الإنجليز والفرنسيين والهولنديين وبدأت الدول الاستعمارية تتجه إلى تقسيم إفريقيا ونهب خيراتها وهذا ما جعل إفريقيا تعانى من الفقر رغم ما تملكه من ثروات طبيعية.

منزحاغ عاطني منزحاغ عاطني منزحاغ عاطني منزحاغ عاطني

فاظن منز جائع فاطن منز جائع فاطن

01066015065

# أكد فهمك

# بم تفسر: اهتمام أوروبا بالكشوف الجغرافية لقارة إفريقيا؟

- √ بهدف الوصول إلى الهند عن طريق الدوران حول إفريقيا.
  - ✓ نهب خيرات إفريقيا واستغلال ثرواتها.

# بم تفسر: تنقسم قارة إفريقيا إلى عدد كبير من الدول مختلفة المساحة؟

- ✓ بسبب تصارع الدول الاستعمارية عليها لنهب خيراتها واستغلال ثرواتها.
  - ما النتائج المترتبة على:

# قيام الدول الاستعمارية بتقسيم إفريقيا ونهب خيراتها ؟

✓ جعل إفريقيا تعانى من الفقر رغم امتلاكها ثروات طبيعية متعددة.

منز حائع عاطني منز حائع عاطني منز حائع عاطني

مر ماغ عاطی مر ماغ عاطی



الصف الأول الاعدادي النرم الأول

#### اختر الاجابة الصحيحة مما بين القوسين

- 1. تقع قارة إفريقيا إلى الجنوب من ...... ( البحر الأحمر المحيط الهندى البحر المتوسط المحيط الأطلنطي
  - 2. يجد المحيط الأطلنطي قارة إفريقيا من جهة ...... ( الشمال الجنوب الشرق الغرب )
  - 3. المسطح المائي الذي يفصل بين قارتي إفريقيا وأوروبا هو ....... (البحر الأحمر البحر المتوسط المحيط الأطلنطى - المحيط الهندي) الأطلنطى - المحيط الهندي)
  - 4. يصل مضيق جبل طارق بين البحر المتوسط و ..... ( المحيط الأطانطي خليج عدن المحيط الهادي -مع حاق عاور البحر الأحمر )
- 5. يصل مضيق باب المندب بين البحر الأحمرو...... ( المحيط الأطلنطي البحر المتوسط خليج عدن المحيط الهادي)
- 6. يقترب يابس قارة إفريقيا مع يابس أصغر قارات العالم القديم من حيث المساحة عند....... ( مضيق جبل طارق مضيق باب المندب - رأس الرجاء الصالح - مضيق مو زمبيق