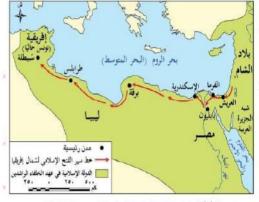

وحصونها.

## 4- فتح إفريقية (تونس حاليا)

- أرسل عبد الله بن أبي السرح الحملات الاستطلاعية لأطراف إفريقية (تونس) حالياً) لمعرفة قدرة الروم على صد
   هجمات المسلمين وبناء على ذلك أرسل الخليفة عثمان بن عفان يستأذنه في فتح إفريقية.
- ❖ خرج عبد الله بن أبي السرح على رأس جيش المسلمين واتخذ الطريق الساحلي حتى وصل قرب سبيطلة ونشبت الحرب بينه وبين حاكم الروم، وانتهت بانتصار المسلمين وهزيمة الروم وفتح مدينة سبيطلة (إحدى مدن إفريقية).
- ❖ مهد فتح سبيطلة الطريق أمام المسلمين لفتح مدن وحصون أخرى في شمال إفريقية في عصر الدولة الأموية فيما
   بعد بقيادة قادة مسلمين كبار مثل عقبة بن نافع، وموسى بن نصير.
  - ♦ وبذلك تم فتح بلاد المغرب ما النتائج و ترتب على ذلك:
  - احكام سيطرة المسلمين على شمال إفريقيا.
    - تأمين حدود الدولة الإسلامية من جهة الغرب.
    - دخول عدد كبير من سكان شمال إفريقيا في الإسلام.



خريطة (٢) الفتوحات الإسلامية في شمال إفريقيا في عهد الخلفاء الراشدين

01066015065

منز حاغ عاض

منز حاغ عاض

من قام عاطل

منز فأنح بواطئ



رابعا□ تأثير الإسلام في الاسلام□

كان لانتشار الإسلام في إفريقيا أثر كبير في حياة الشعوب الإفريقية التي دخلت في الإسلام.

ملامح تأثير الإسلام في إفريقيا

العادات والتقاليد

م عافر ماطور

من حاتم حاطق

من فأقر عاطل

الذوبان العرقي بين العرب وسكان إفريقيا

من عام عام عام

ازدهار الحركة العلمية

نشر اللغة العربية

ظهور الممالك الإسلامية في إفريقيا

## □ ا ظهور الممالك الإسلامية في افريقيا

- تكونت مجموعات إسلامية من المهاجرين العرب والقبائل الإفريقية التي اعتنقت الإسلام.
- مع مرور الزمن نجحت تلك المجموعات في تكوين الممالك والسلطنات الإسلامية في مناطق مختلفة بالقارة والمراد الإسلام بإفريقيا. الإفريقية مثل: مملكة غانة، ومملكة مالي، وغيرها من الممالك الإسل