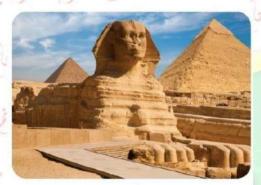

أخشاب شجر الأرز.

■ أرسل حملة ( عسكرية ) إلى بلاد النوبة بم تفسر ليعيد الأمن إلى حدود مصر الجنوبية.

برحاتم حاطف ممترحاتم واطي

#### الملك خوفو

#### (ثاني ملوك الأسرة الرابعة)

- شيد الهرم الأكبر على هضبة الجيزة.
- يعد عملا معمارياً رائعًا يدل على عبقرية المصرى القديم.
- ازدهرت في عهده التجارة الخارجية لمصر خاصة مع فينيقيا.

# الملك خفرع

#### (صاحب الهرم الأوسط)

- أمر بنحت تمثال «أبو الهول»، الذي يظهر بجسم أسد يم تقشر ليدل
   على القوة ورأس إنسان بم تفسر ؟ ليدل على العقل و الحكمة.
  - وقد وصل فن النحت إلى قمته في عهد الملك خفر ع دلل ؟ حيث استطاع الفنان المصرى استخدام أصلب أنواع الحجر في نحت

### الملك منكاورع

التماثيل، مثل حجر الديوريت.

هو صَاحِبِ الهرم الثالث (الهرم الأصغر بين أهر امات الجيزة الثلاثة وهو ابن الملك خفرع وأحد ملو<mark>ك ا</mark>لأسرة الرابعة. ﴿ (مؤسس الأسرة الخامسة)



هرم خوفو (الهرم الأكبر)

سر حام واطور

تمثال أبو الهول

#### مي الحدراسات الاجلماعيية

# الملك أوسر كاف

- مع نهاية الأ<mark>سرة</mark> الرابعة ازداد نفوذ كهنة إله الشمس (رع) ما النتائج؟ استطاع كبير هم (أوسر كاف الوصول إلى المرابعة الم
  - شيد المسلات الضخمة.
  - شيد معابد الشمس المكشوفة في أبي صير بالجيزة.

# الملك اوتاس

# (آخر ملوك الأسرة الخامسة).

- أول من كتب نصوص الأهرام (متون الأهرام)، على جدران حجرة الدفن داخل الهرم بم تفشر) بهدف حماية الملك في الحياة الأخرة ثم انتشرت تلك العادة بين الملوك والملكات.
  - أهمية نصوص الأهرامات بم تفسر؟ إلى أنها أمدتنا بالكثير من المعلومات المهمة عن المعتقدات الدينية للمصريين القدماء.



01066015065

مسترحاتم بعاطق

الحاتم عاطف

الصف الأول الاعدادي المتقوق الترم الأول

#### فكر وأجب

# اكتب كلمة (صواب) أمام العبارة الصحيحة، وكلمة (خطأ) أمام العبارة