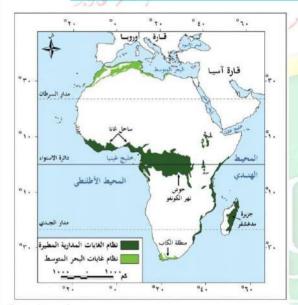

والمبيدات الحشرية
  - الحروب.
  - التلوث المائي والهوائي

#### ثانيا: النظم البيئية في إفريقيا

تتنوع النظم البيئية الطبيعية في قارة إفريقيا ؟ فمنها النظم الأرضية والنظم المائية، وسوف نتعرف خصائص كل نظام والأخطار التي يتعرض لها ، ويوضح الشكل التالي بعض تلك النظم بعض النظم البيئية في قارة إفريقيا

> النظم النظم السئية السئية الغابات المائية الأرضية الحشائش

> > الصحاري

النظم البيئية للمياه العذبة النظم البيئية للمياه المالحة

01066015065

مة ماؤ عادر



الصف الأول الاعدادي المتفوق المتواق

من حاقع حاطف من حاقع حاطق

مر حاقع عاطف مر حاقع عاطف

من حام بعاطير

### النظم البيئية الأرضية

تتعدد أشكال النظم البيئية الأرضية، ومنها:

أولا :نظام الغابات المدارية المطيرة (الاستوائية)

#### ما القصود بالغابة ؟

مساحة من الأرض تزيد عن خمسة آلاف متر مربع وتنمو فيها أشجار بأطوال لا تقل عن خمسة أمتار.



يعد نظام الغابات المدارية المطيرة من أكثر النظم البيئية تنوعا فهو غنى بالتنوع الحيوي دلل؟ حيث يحتوى على آلاف الأنواع من النباتات والحيوانات.

#### الموقع الفلكى والجغرافي

نستنتج من الخريطة المقابلة أن موقع نظام الغابات المدارية المطيرة كما يلى:

مرا الحرابسات الترسلي

الموقع الفلكى

الموقع الجغرافي

- يمتد في قارة إفريقيا بين دائرتي عرض ١٠ شمالاًو ١٠ جنوبا.
  - وسط القارة بشمال حوض نهر الكونغو
    - غرب القارة بساحل غانا.

منة حاة مام

- و بعض المناطق البعيدة نسبيا عن دائرة الاستواء.
  - كما في الجزء الشرقي من جزيرة مدغشقر.

# ما المقصود ب...؟

المدى الحراري السنوي الفرق بين متوسط درجة الحرارة بالنسبة لأعلى شهور السنة وأدنى شهور السنة حرارة.

الرطوبة النسبية : نسبة كمية بخار الماء الموجودة في الهواء بالنسبة إلى كمية بخار الماء التي يستطيع الهواء أن يحملها.

الحاتد عاطف

01066015065

مز