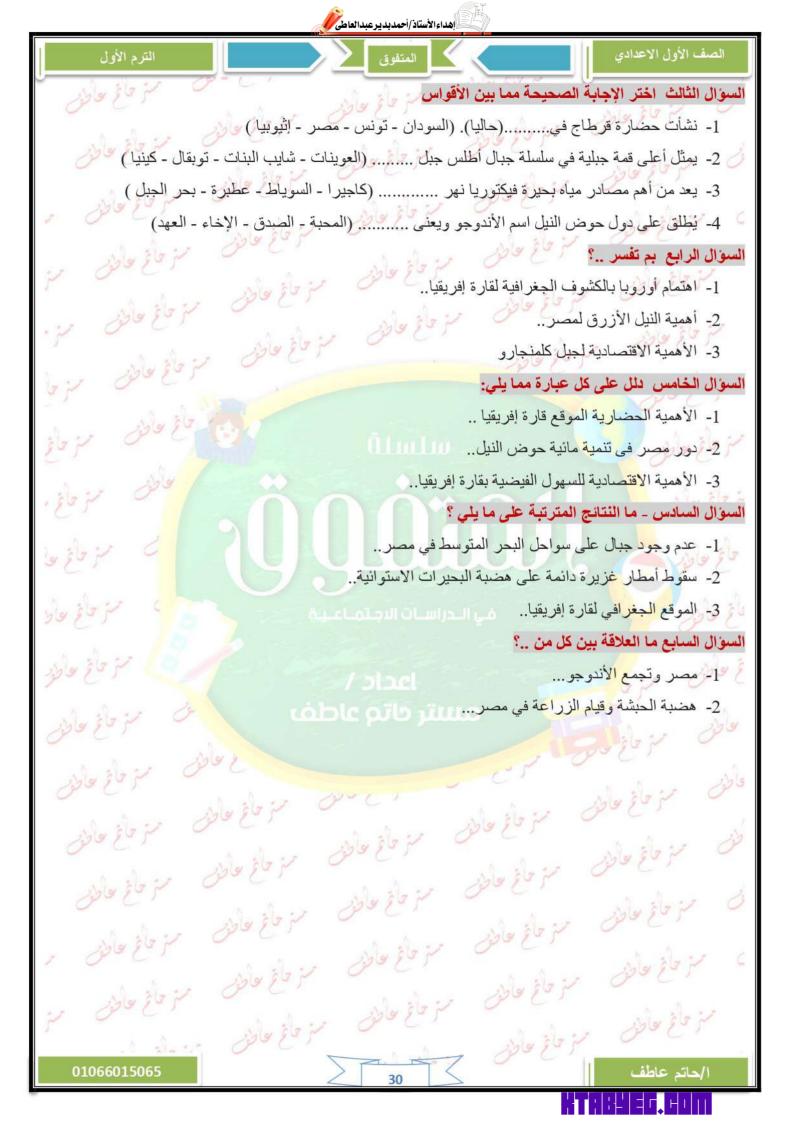

ريبات الوحدة الاولى: تدريبات الكتاب المدرسي

# السؤال الأول اكتب ما يشير إليه مدلول الأرقام التالية على الخريطة.

- 1- جبال ..... 2- (هضية
- 4- جزيرة ......
  - 5- النيل. ..... 6- مدار......
  - 7- نهر.....
  - 8- حضارة \_\_\_\_\_
  - 9- جبال .....
  - 10-جزر......



مر حام عاص مر حام عاص

مرَ عامْ عاطى مرَ عامْ

# السؤال الثاني اكتب كلمة (صواب) أمام العبارة الصحيحة، وكلمة (خطأ) أمام العبارة غير الصحيحة. مرّ ما في ما في

- - 2- تقترب قارة إفريقيا من قارة أوربا عند مضيق موزمبيق. ( )
- 2- يسترد النيل قوته بعد المعام مي عرب إفريقيا. ( ) مُعَمَّعُ عالَى مَمْ عَلَمْ عالَى مَمْ عَلَمْ عالى مَمْ عَلَمْ عَلَمْ عالى مَمْ عَلَمْ عَلِيمُ عَلَمْ عَلَمْ
  - 6- يكثر وجود المنخفضات فوق هضبة شمال إفريقيا. ( الله عنه الله الله عنه الله عنه الله الله عنه الله عنه

حائع حاض سرحاغ حاض مر حام عاض مر حام عاض





TREFEG. HOM

الصف الأول الاعدادي الترم الأول

# السؤال الرابع اختر الإجابة الصحيحة مما بين الأقواس مع عام عالم

1- أحد الممرات المائية الإفريقية وتشرف عليه دولة واحدة ...... (مضيق باب المندب - مضيق هرمز - مضيق جبل طارق - قناة السويس)

م عاؤ حاظ

ستر حافر حاطق

مة مأة عاض

مر ماغ عاطق

- 2- تولت دولة . .....رئاسة الاتحاد الإفريقي عام ٢٠١٩م. (كينيا الجزائر تنزانيا مصر) من ما في ما و
  - 3- أي من الجبال الآتية يمتد في مصر وليبيا والسودان؟ ..... (تويقال العوينات علبة كينيا)
- 4- أكبر دول إفريقيا مساحة هي المجرار الجزائر تونس موريتانيا جيبوتي ) من ما ما ما ما ما ما
  - 5- تمتد في أقصى جنوب شرق قارة إفريقيا جبال ...... (أطلس كينيا كلمنجارو دراكنزيرج)
- 6- أحد المسطحات المائية الذي يعد جزءا من الأحدود الإفريقي العظيم.....(خليج العقبة البحر المتوسط خليج عمان - المحيط الأطلنطي)
- 7- تقطع دائرة