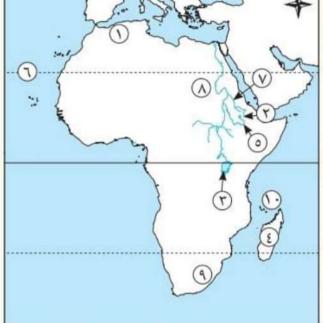

زها بالعالمية من خلال نشاطها التجاري

منر حائع حاضى منز حانع حاضى

مر ماغ حاطی

من فأغ عاطي

ممة فأفر فأطفى

من حاغ حاض

مة حاقر ماطور

# السؤال التاسع ما النتائج المترتبة على .. ؟ فَ صَلَّى

- 1- ارتفاع معدلات البحر في البحيرات الاستوائية.
- مز مأتم عاطف مر ماتم عاطف مر ماتم عاطف 2- إنشاء مصر خزان جبل الأولياء في السودان .. مر حام و ور
  - 3- الموقع الاستراتيجي لقرطاج بين مدن شرق وغرب البحر المتوسط.
    - 4- ثنائية المنبع لنهر النيل..

### السؤال العاشر قارن بين

حضارة أكسوم وحضارة قرطاج من حيث الموقع والملامح العامة

# 🤝 🚽 تدريبات الوحدة الاولى: تدريبات الكتاب المدرسي

# السؤال الأول اكتب ما يشير إليه مدلول الأرقام التالية على الخريطة.

- 1- جبال ..... 2- (هضية
- 4- جزيرة ......
  - 5- النيل. ..... 6- مدار......
  - 7- نهر.....
  - 8- حضارة \_\_\_\_\_
  - 9- جبال .....
  - 10-جزر......



مر حام عاص مر حام عاص

مرَ عامْ عاطى مرَ عامْ

# السؤال الثاني اكتب كلمة (صواب) أمام العبارة الصحيحة، وكلمة (خطأ) أمام العبارة غير الصحيحة. مرّ ما في ما في

- - 2- تقترب قارة إفريقيا من قارة أوربا عند مضيق موزمبيق. ( )
- 2- يسترد النيل قوته بعد المعام مي عرب إفريقيا. ( ) مُعَمَّعُ عالَى مَمْ عَلَمْ عالَى مَمْ عَلَمْ عالى مَمْ عَلَمْ عَلَمْ عالى مَمْ عَلَمْ عَلِيمُ عَلَمْ عَلَمْ
  - 6- يكثر وجود المنخفضات فوق هضبة شمال إفريقيا. ( الله عنه الله الله عنه الله عنه الله الله عنه الله عنه

حائع حاض سرحاغ حاض مر حام عاض مر حام عاض





TREFEG. HOM

الصف الأول الاعدادي الترم الأول

# السؤال الرابع اختر الإجابة الصحيحة مما بين الأقواس مع عام عالم

1- أحد الممرات المائية الإفريقية وتشرف عليه دولة واحدة ...... (مضيق باب المندب - مضيق هرمز - مضيق جبل طارق - قناة السويس)

م عاؤ حاظ

ستر حافر حاطق

مة