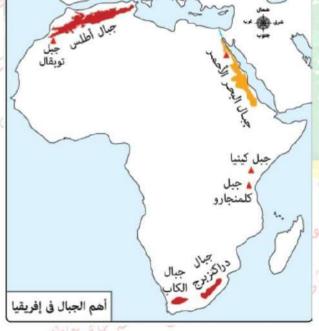

القارة.
    - ✓ جبال أطلس

موقعها تمتد على طول الساحل الشمالي الغربي للقارة من جنوب المغرب حتى تونس أى تمتد في ثلاث دول هي : المغرب الجزائر تونس

تتكون من سلاسل جبلية منها سلسلتين متوازيتين هما:

- و أن سلسلة جبال أطلس التل في الشمال في التدراسات الدجاة
  - سلسلة جبال أطلس الصحراء في الجنوب
  - ٥ تحصر ان بينهما هضبة (الشطوط بالجزائر)

يوجد بها ، جبل توبقال بالمغرب (أعلى قمة جبلية في سلسلة ت جبال أطلس). من من المعرب (أعلى قمة جبلية في سلسلة ت

2- الجبال الانكسارية جبال نشأت نتيجة حركات باطنية أدت الحبال الانكسارية جبال نشأت القشرة الأرضية مثل : و المحمر الأحمر

موقعها ، تمتد في شرق القارة على طول ساحل البحر الأحمر في في ثلاث دول هي : مصر السودان في الريتريا.

# يوجد بهار فاغ بواطر

- حبل شايب البنات بمصر (أعلى قمة جبلية في سلسلة جبال البحر الأحمر).
  - تعد جزءا من الأخدود الإفريقي العظيم.



فأفنى منزطة فاطي

عاطى من حام عاطى

أطف سر حاتم عاطف

مر ماغ عاض مر ماغ عاض مر ما

من ماغ عاطی من.

01066015065

الحاتم عاطف



#### الصف الأول الاعدادي المتفوق الترم الأول

- 3- الجبال البركائية جبال نشأت نتيجة الثور انات البركانية مثل:
  - جبل كينيا (وسط القارة )
    - جبال دراكنزبرج (جنوب القارة).
  - جبل كلمنجارو (وسط القارة) الذي يعد أعلى قمة جبلية بافريقيا ما النتائج ؟ ترتب على ذلك تكون الجليد فوق قمته رغم وقوعه بالمنطقة الاستوائية الحارة في



تساهم المناطق الجبلية بإفريقيا في دعم العديد من الأنشطة الاقتصادية، مثل:

#### السياحة

لأنها تتميز ب

مناظر طبيعية خلابة تُجذب السياح الذين يمار سون العديد من الأنشطة السياحية بالمناطق الجبلية. ﴿ وَإِمْ

# التعدين و الصناعة

لأنها غنية بـ : ا<mark>لثرو</mark>ات المعدنية المتنوعة التي تدخل في صناعات عديدة، مثل : الحديد والذهب والف<mark>ضة</m