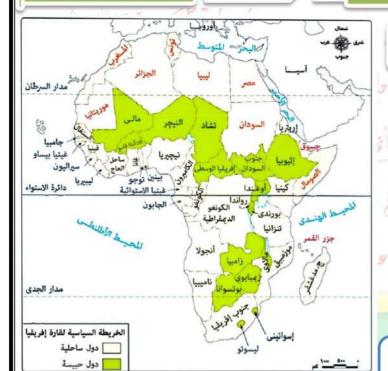

ارة المصرية القديمة في
  - وحضارة كوش في السـودان
  - وحضارة أكسوم في إريتريا وإثبوبها
    - وحضارة قرطاج في تونس

| بما يناسبها | ت الآتية | ل العيارا | أكمإ |
|-------------|----------|-----------|------|
|-------------|----------|-----------|------|

| هامة كمضيق جبل طارق وو | ، ممرات مائية ه | تشرف قارة إفريقيا على | .1 |
|------------------------|-----------------|-----------------------|----|
|------------------------|-----------------|-----------------------|----|

2. من أقدم الحضارات التي نشأت على أرض قارة إفريقيا حضارة كوش في .....

3. نشأت حضارة...... في إريتريا وإثيوبيا.

ما العلاقة بين ...؟

1- شبه جزيرة سيناء والأمن القومي المصرى والإفريقي.

ہم تفسر

1. تحكم إفريقيا في أهم طرق الملاحة العالمية ؟

سرَ حانج عاطن مر حانج عاطني مر عانج عاطني من واغ عاض من واغ عاض

مترحاتم عاطي





# الخريطة السياسية لقارة افريقيا

- قارة إفريقيا تضم 54دولة مختلفة في المساحة، وتُعد الجزائر أكبر 'دول القارة الافريقية من حيث المساحة
- مصر تقع في الركن الشمالي الشرقي لقارة إفريقيا، وهي واحدة من أكبر دول القارة وأهمها
- 💠 توجد في افريقا 10 دول عربية هي ( مصر 🚄 🕝 السودان - تونس - ليبيا - الجزائر - المغرب -موريتنانبا - جيبوتى - الصومال - جزر القمر)
  - تتنوع دول قارة افریقیا الی

ثالثا

دول ساحلية: تطل على بحار ومحيطات

دول حبيسة: لا تطل على مسحات مائية (بحار أو محيطات)

- ويرجع تقسيم القارة لهذا العدد الكبير من الدول إلى تصارع الدول الاستعمارية على إفريقيا بم تفسر؟ لنهب خيراتها واستغلال ثرواتها فأقامت هذه الدول مستعمرات لها في أنحاء إفريقيا وعملت على تقسيم القارة لدول متعددة لضمان سيطرتها عليها.
- وتبذل مصر جهو دا مكثفة لتعميق العلاقات المصرية الإفريقية، بما يُسهم في تحقيق التنمية المست