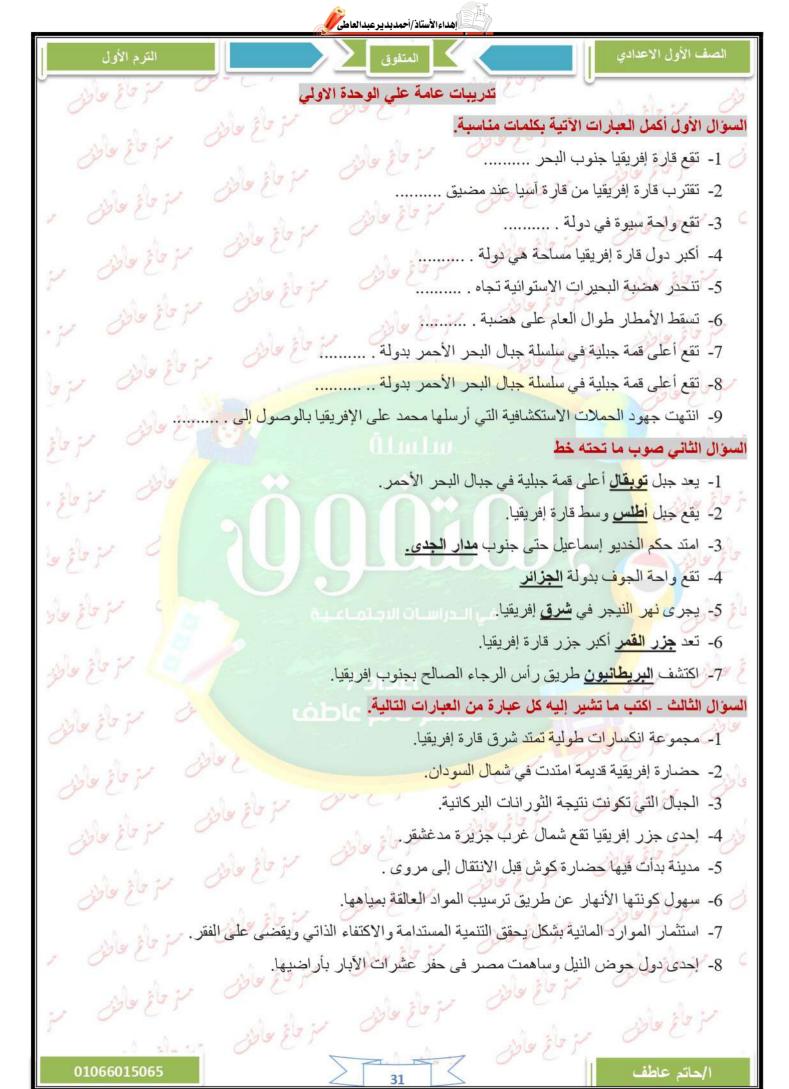

بات الوحدة الاولى: تدريبات الكتاب المدرسي

# السؤال الأول اكتب ما يشير إليه مدلول الأرقام التالية على الخريطة.

- 1- جبال ..... 2- (هضية
- 4- جزيرة ......
  - 5- النيل. ..... 6- مدار......
  - 7- نهر.....
  - 8- حضارة \_\_\_\_\_
  - 9- جبال .....
  - 10-جزر......



مر حام عاص مر حام عاص

مرَ عامْ عاطى مرَ عامْ

# السؤال الثاني اكتب كلمة (صواب) أمام العبارة الصحيحة، وكلمة (خطأ) أمام العبارة غير الصحيحة. مرّ ما في ما في

- - 2- تقترب قارة إفريقيا من قارة أوربا عند مضيق موزمبيق. ( )
- 2- يسترد النيل قوته بعد المعام مي عرب إفريقيا. ( ) مُعَمَّعُ عالَى مَمْ عَلَمْ عالَى مَمْ عَلَمْ عالى مَمْ عَلَمْ عَلَمْ عالى مَمْ عَلَمْ عَلِيمُ عَلَمْ عَلَمْ
  - 6- يكثر وجود المنخفضات فوق هضبة شمال إفريقيا. ( الله عنه الله الله عنه الله عنه الله الله عنه الله عنه

حائع حاض سرحاغ حاض مر حام عاض مر حام عاض





TREFEG. HOM

الصف الأول الاعدادي الترم الأول

# السؤال الرابع اختر الإجابة الصحيحة مما بين الأقواس مع عام عالم

1- أحد الممرات المائية الإفريقية وتشرف عليه دولة واحدة ...... (مضيق باب المندب - مضيق هرمز - مضيق جبل طارق - قناة السويس)

م عاؤ حاظ

ستر حافر حاطق

مة مأة عاض

مر ماغ عاطق

- 2- تولت دولة . .....رئاسة الاتحاد الإفريقي عام ٢٠١٩م. (كينيا الجزائر تنزانيا مصر) من ما في ما و
  - 3- أي من الجبال الآتية يمتد في مصر وليبيا والسودان؟ ..... (تويقال العوينات علبة كينيا)
- 4- أكبر دول إفريقيا مساحة هي المجرار الجزائر تونس موريتانيا جيبوتي ) من ما ما ما ما ما ما
  - 5- تمتد في أقصى جنوب شرق قارة إفريقيا جبال ...... (أطلس كينيا كلمنجارو دراكنزيرج)
- 6- أحد المسطحات المائية الذي يعد جزءا من الأحدود الإفريقي العظيم.....(خليج العقبة البحر المتوسط خليج عمان - المحيط الأطلنطي)
- 7- تقطع دائرة ال