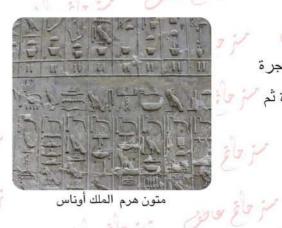

ل حجر الديوريت.

هو صَاحِبِ الهرم الثالث (الهرم الأصغر بين أهر امات الجيزة الثلاثة وهو ابن الملك خفرع وأحد ملو<mark>ك ا</mark>لأسرة الرابعة. ﴿ (مؤسس الأسرة الخامسة)



هرم خوفو (الهرم الأكبر)

سر حام واطور

تمثال أبو الهول

#### مي الحدراسات الاجلماعيية

# الملك أوسر كاف

- مع نهاية الأ<mark>سرة</mark> الرابعة ازداد نفوذ كهنة إله الشمس (رع) ما النتائج؟ استطاع كبير هم (أوسر كاف الوصول إلى المرابعة الم
  - شيد المسلات الضخمة.
  - شيد معابد الشمس المكشوفة في أبي صير بالجيزة.

# الملك اوتاس

# (آخر ملوك الأسرة الخامسة).

- أول من كتب نصوص الأهرام (متون الأهرام)، على جدران حجرة الدفن داخل الهرم بم تفشر) بهدف حماية الملك في الحياة الأخرة ثم انتشرت تلك العادة بين الملوك والملكات.
  - أهمية نصوص الأهرامات بم تفسر؟ إلى أنها أمدتنا بالكثير من المعلومات المهمة عن المعتقدات الدينية للمصريين القدماء.



01066015065

مسترحاتم بعاطق

الحاتم عاطف

الصف الأول الاعدادي المتقوق الترم الأول

#### فكر وأجب

# اكتب كلمة (صواب) أمام العبارة الصحيحة، وكلمة (خطأ) أمام العبارة غير الصحيحة

- 1. ظهرت متون الأهرام للمرة الأولى في بداية الأسرة الرابعة. ( )
- برع المصرى القديم في نحت الصخور الصلبة مثل صخور الديوريت. ( )
  - 3. شهد الملك أوسركاف المعابد المكشوفة في أبي صير. ( )
  - ما النتائج التي ترتبت على ؟ زيادة نفوذ الكهنة في أواخر الأسرة الرابعة.

#### ثالثًا: عصر الاضمحلال الأول عصر الضعف الأول.

يضم الأسرات (السابعة إلى العاشرة).

تدهورت أحوال مصر الاقتصادية والاجتماعية والسياسية في نهاية عصر الأسرة السادسة، وعمت الفوضى البلاد خاصة في عهد الملك بيبي الثاني بم تفسر؟ ، بسبب:

- ضعف السلطة المركزية ازدياد نفوذ حكام الأقاليم.
  - توقف الحكومة عن تنفيذ المشروعات الاقتصادية.
  - أريادة الأعباء والمظالم