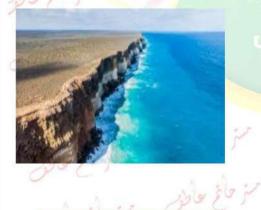

ع بعض

الأجزاء وانخفاض أخرى وقد أدت إلى تكوين سلاسل جبلية مرتفعة مثل: جبال أطلس.

# الحركات الانكسارية:

حركات أصابت الصخور الصلبة، أدت إلى

- ارتفاع بعضها مكونة جبالا مثل: جبال البحر الأحمر
- وانخفاض بعضها مكونة بحارا مثل: البحر الأحمر.

#### الثورانات البركانية:

أدت إلى ظهور: الجبال مثل جبل كلمنجارو

الهضاب البركانية مثل: هضبة الحبشة.

# عوامل خارجية

(تحدث على سطح الأرض)، وتتمثل في:

# التعرية المائية ( نهرية - بحرية)

تتمثل في تحت الماء للصخور ونقلها وإرسابها

وينتج عنها أشكال سطح متعددة، مثل:

- السهول الفيضية على جانبي الأنهار.
- \* السهول الساحلية على سواحل البحار والمحيطات .

# التعرية الهوائية : الأرار

تتمثل في تحت الرياح للصخور ونقلها وإرسابها وينتج عنها أشكال سطح متعددة.

مثل: الكثبان الرملية بالصحراء الكبري.



طأتم مأطق مستر حاتم معاطف

مر عام عاض مر عام

سر جائم ماطوي









مة حاقر بعاض

الصف الأول الاعدادي الترم الأول

# مظاهر سطح قارة إفريقيا

وهب الله - سبحانه وتعالى - قارة إفريقيا مظاهر سطح متنوعة غنية بمواردها وثرواتها الطبيعية، والتي تتمثل في :

# الهضاب

مثل هضبة شمال افريقيا – هضبة الحبشة (اثيوبيا) – علم ال الهضبة الجنوبية) في من عاقع عاض من عا

### الجيال

تتنوع حسن تكوينها إلى

- ♦ الجبال البركانية (جبل كينيا دراكنزبر ج کلمنجار و)
- ♦ الجبال الالتوائية (جبال الكاب جبال أطلس)
  - الجبال الانكسارية (جبال البحر الأحمر)

# السهول

# تنقسم إلى

- السهول الفيضية (سهول نهر سهول نهر النيجر سهول نهر الكونغو)
- \* السهول الساحلية (سهول البحر المتوسط سهول البحر الأحمر سهول المحيط الهندي سهول المحيط الأطلنطي)

# وفيما يلى تتعرف عليها بشيء من التفصيل:

أولا الهضاب يسود سطح قارة إفريقيا الهضاب الواسعة، والتي تتمثل في:

# 1- هضبة شمال إفريقيا

موقعها: تقع في ش