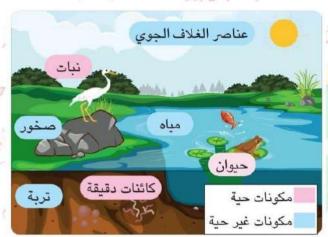

رام ..

01066015065

عاض مع ماغ.

مترحاتم عاد

من حام عاطف

ع عاض مر ماغ عاض

متر فأغ عاطني متر فأغ عاطني



لترم الأول

الوحدة الثالثة : الدرس الاول

# نظم الغابات في إفريقيا( الغابات المدارية المطيرة وغابات البحر المتوسط)

خلق الله سبحانه وتعالى الأرض وما عليها بنظام محكم وتقيق وسخرها للإنسان، وتستمر الحياة على كوكب الأرض من خلال سلسلة من التحولات والتفاعلات بين عناصر النظام البيئي

# أولا: النظام البيئي

يمثل النظام البيئي منطقة جغرافية متكاملة تتكون من:

- مكونات حية، مثل: النباتات والحيوانات والكائنات الدقيقة كالفطريات والبكتيريا وغيرها.
  - مكونات غير حية مثل: المياه وعناصر المناخ (الحرارة والرطوبة والرياح والأمطار) والتربة والتضاريس وغيرها.

تتفاعل هذه المكونات مع بعضها وفق نظام دقيق كائنات دقيقة

للحفاظ على التوازن البيئي واستدامة الحياة.

مما سبق يمكننا تعريف النظام البيئي بأنه:



بعض مكونات النظام البيئي

#### ما المقصود بالنظام البيئي ؟

منطقة جغرافية متكاملة تتكون من كائنات حية ومكونات غير حية، تتفاعل مع بعضها، وفق نظام دقيق ومتوازن للحفاظ على استدامة الحياة

### أنواع النظم البيئية

يمكن تقسيم النظم البيئية إلى أنواع مختلفة لاحظها في الشكل التالي:

# النظم الأرضية (البرية)

- (مثل)
- الغابات
- الصحاري.
- الحشائش.

# النظم المائية

- (مثل)
- النظم البيئية للمياه
  - العذبة.
- النظم البيئية للمياه
   المالحة.

# النظم البشرية

- (مثل)
- المناطق العمرانية.
- الأراضي الزراعية.

ا/حاتم عاطف

منز ماغ بعاض



يتفاوت حجم النظم البيئية في العالم؛ إذ نجد نظما بيئية صغيرة المساحة مثل بركة المياه، ونظما أخرى أكبر في مساحتها مثل نظام الغابات المدارية المطيرة، ويعد الغلاف الحيوي للأرض أكبر النظم البيئية. ﴿ وَإِنْ الْمُعْلَمِ من حاقر ماطور

#### التوازن البيئى

#### ما المقص