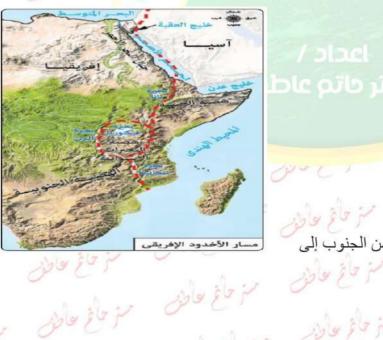

| بما يناسبها | ت الآتية | ل العيارا | أكمإ |
|-------------|----------|-----------|------|
|-------------|----------|-----------|------|

| هامة كمضيق جبل طارق وو | ، ممرات مائية ه | تشرف قارة إفريقيا على | .1 |
|------------------------|-----------------|-----------------------|----|
|------------------------|-----------------|-----------------------|----|