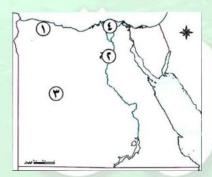

#### السؤال الأول أكمل العبارات الاتيه

| 1-توجد هضبة الجلف الكبير مصر المنت المنافعة المديدة العناد                                                                                                                                                                                                                                                                                                                                                                                                                                                                                                                                                                                                                                                                                                                                                                                                                                                                                                                                                                                                                                                                                                                                                                                                                                                                                                                                                                                                                                                                                                                                                                                                                                                                                                                                                                                                                                                                                                                                                                                                                                                               |
|--------------------------------------------------------------------------------------------------------------------------------------------------------------------------------------------------------------------------------------------------------------------------------------------------------------------------------------------------------------------------------------------------------------------------------------------------------------------------------------------------------------------------------------------------------------------------------------------------------------------------------------------------------------------------------------------------------------------------------------------------------------------------------------------------------------------------------------------------------------------------------------------------------------------------------------------------------------------------------------------------------------------------------------------------------------------------------------------------------------------------------------------------------------------------------------------------------------------------------------------------------------------------------------------------------------------------------------------------------------------------------------------------------------------------------------------------------------------------------------------------------------------------------------------------------------------------------------------------------------------------------------------------------------------------------------------------------------------------------------------------------------------------------------------------------------------------------------------------------------------------------------------------------------------------------------------------------------------------------------------------------------------------------------------------------------------------------------------------------------------------|
| 2-يلون جبل شايب البنات على الخريطة باللون                                                                                                                                                                                                                                                                                                                                                                                                                                                                                                                                                                                                                                                                                                                                                                                                                                                                                                                                                                                                                                                                                                                                                                                                                                                                                                                                                                                                                                                                                                                                                                                                                                                                                                                                                                                                                                                                                                                                                                                                                                                                                |
| 3-تلون المنخفضات على الخريطة باللون                                                                                                                                                                                                                                                                                                                                                                                                                                                                                                                                                                                                                                                                                                                                                                                                                                                                                                                                                                                                                                                                                                                                                                                                                                                                                                                                                                                                                                                                                                                                                                                                                                                                                                                                                                                                                                                                                                                                                                                                                                                                                      |
| 4-تحيط المياة بالجزيرة من الجهات                                                                                                                                                                                                                                                                                                                                                                                                                                                                                                                                                                                                                                                                                                                                                                                                                                                                                                                                                                                                                                                                                                                                                                                                                                                                                                                                                                                                                                                                                                                                                                                                                                                                                                                                                                                                                                                                                                                                                                                                                                                                                         |
| 5-من البحيرات العذبة في مصر بحيرة                                                                                                                                                                                                                                                                                                                                                                                                                                                                                                                                                                                                                                                                                                                                                                                                                                                                                                                                                                                                                                                                                                                                                                                                                                                                                                                                                                                                                                                                                                                                                                                                                                                                                                                                                                                                                                                                                                                                                                                                                                                                                        |
| 6-الجزيرة تعتبر أرض يحيط بها بينما البحيرة عبارة عن ماء يحيط بها                                                                                                                                                                                                                                                                                                                                                                                                                                                                                                                                                                                                                                                                                                                                                                                                                                                                                                                                                                                                                                                                                                                                                                                                                                                                                                                                                                                                                                                                                                                                                                                                                                                                                                                                                                                                                                                                                                                                                                                                                                                         |
| 7-منطقة صحراوية تقع بين خليجي السويس والعقبة هي                                                                                                                                                                                                                                                                                                                                                                                                                                                                                                                                                                                                                                                                                                                                                                                                                                                                                                                                                                                                                                                                                                                                                                                                                                                                                                                                                                                                                                                                                                                                                                                                                                                                                                                                                                                                                                                                                                                                                                                                                                                                          |
| 8-توجد شمال شرق القاهرة ويقل ارتفاعها عن 1000 متر                                                                                                                                                                                                                                                                                                                                                                                                                                                                                                                                                                                                                                                                                                                                                                                                                                                                                                                                                                                                                                                                                                                                                                                                                                                                                                                                                                                                                                                                                                                                                                                                                                                                                                                                                                                                                                                                                                                                                                                                                                                                        |
| 9-الظاهرة التضاريسية التي يزيد ارتفاعها عن 1000 متر هي                                                                                                                                                                                                                                                                                                                                                                                                                                                                                                                                                                                                                                                                                                                                                                                                                                                                                                                                                                                                                                                                                                                                                                                                                                                                                                                                                                                                                                                                                                                                                                                                                                                                                                                                                                                                                                                                                                                                                                                                                                                                   |
|                                                                                                                                                                                                                                                                                                                                                                                                                                                                                                                                                                                                                                                                                                                                                                                                                                                                                                                                                                                                                                                                                                                                                                                                                                                                                                                                                                                                                                                                                                                                                                                                                                                                                                                                                                                                                                                                                                                                                                                                                                                                                                                          |
| 10                                                                                                                                                                                                                                                                                                                                                                                                                                                                                                                                                                                                                                                                                                                                                                                                                                                                                                                                                                                                                                                                                                                                                                                                                                                                                                                                                                                                                                                                                                                                                                                                                                                                                                                                                                                                                                                                                                                                                                                                                                                                                                                       |
| 11-تنحصر الصحراء الشرقية بين نهر النيل غربا و شرقا                                                                                                                                                                                                                                                                                                                                                                                                                                                                                                                                                                                                                                                                                                                                                                                                                                                                                                                                                                                                                                                                                                                                                                                                                                                                                                                                                                                                                                                                                                                                                                                                                                                                                                                                                                                                                                                                                                                                                                                                                                                                       |
| 12-منخفض الفيوم يلون على الخريطة باللون                                                                                                                                                                                                                                                                                                                                                                                                                                                                                                                                                                                                                                                                                                                                                                                                                                                                                                                                                                                                                                                                                                                                                                                                                                                                                                                                                                                                                                                                                                                                                                                                                                                                                                                                                                                                                                                                                                                                                                                                                                                                                  |
| 13-أرض مخفضة عن مستوى سطح البحر تسمى                                                                                                                                                                                                                                                                                                                                                                                                                                                                                                                                                                                                                                                                                                                                                                                                                                                                                                                                                                                                                                                                                                                                                                                                                                                                                                                                                                                                                                                                                                                                                                                                                                                                                                                                                                                                                                                                                                                                                                                                                                                                                     |
| 14-توجد السهول الفيضية على جانبي                                                                                                                                                                                                                                                                                                                                                                                                                                                                                                                                                                                                                                                                                                                                                                                                                                                                                                                                                                                                                                                                                                                                                                                                                                                                                                                                                                                                                                                                                                                                                                                                                                                                                                                                                                                                                                                                                                                                                                                                                                                                                         |
| و المعقدات بصعراء مصر                                                                                                                                                                                                                                                                                                                                                                                                                                                                                                                                                                                                                                                                                                                                                                                                                                                                                                                                                                                                                                                                                                                                                                                                                                                                                                                                                                                                                                                                                                                                                                                                                                                                                                                                                                                                                                                                                                                                                                                                                                                                                                    |
| 16-بحيرة بها مياة عذبة تقع في جنوب مصر المسلمة عذبة تقع في جنوب مصر المسلمة الم          |
| ١١- تعبر بحيره ناصر من البحيرات                                                                                                                                                                                                                                                                                                                                                                                                                                                                                                                                                                                                                                                                                                                                                                                                                                                                                                                                                                                                                                                                                                                                                                                                                                                                                                                                                                                                                                                                                                                                                                                                                                                                                                                                                                                                                                                                                                                                                                                                                                                                                          |
| 18-مناخ مصر معتدل وممطر في فصل وي في المديد                                                                                                                                                                                                                                                                                                                                                                                                                                                                                                                                                                                                                                                                                                                                                                                                                                                                                                                                                                                                                                                                                                                                                                                                                                                                                                                                                                                                                                                                                                                                                                                                                                                                                                                                                                                                                                                                                                                                                                                                                                                                              |
| 19-يسود مصر مناح المنفورة العنفورة المنفورة المنفور |
| 20-وصف حاله الجو خلال فصل الصيف يعد وصف لحاله                                                                                                                                                                                                                                                                                                                                                                                                                                                                                                                                                                                                                                                                                                                                                                                                                                                                                                                                                                                                                                                                                                                                                                                                                                                                                                                                                                                                                                                                                                                                                                                                                                                                                                                                                                                                                                                                                                                                                                                                                                                                            |
| 18-مناخ مصر معتدل وممطر في فصل                                                                                                                                                                                                                                                                                                                                                                                                                                                                                                                                                                                                                                                                                                                                                                                                                                                                                                                                                                                                                                                                                                                                                                                                                                                                                                                                                                                                                                                                                                                                                                                                                                                                                                                                                                                                                                                                                                                                                                                                                                                                                           |
| 22-ترتفع در جات الحرارة في معظم مصر في قصل                                                                                                                                                                                                                                                                                                                                                                                                                                                                                                                                                                                                                                                                                                                                                                                                                                                                                                                                                                                                                                                                                                                                                                                                                                                                                                                                                                                                                                                                                                                                                                                                                                                                                                                                                                                                                                                                                                                                                                                                                                                                               |