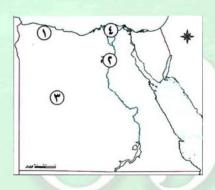

تنوع مظاهر السطح

، الجديدة يوجد في مصر الجبال - الهضاب - التلال - المنخفضات - البحار

2- تؤثر حالة الطقس على قراراتنا اليومية ؟

3- تعدد الموارد الطبيعية في البيئة الصحراوية ؟

س على قراراتنا اليومية ؟ ويومية مثل ارتداء الملابس والقيادة المحالمة المرارات اليومية مثل ارتداء الملابس والقيادة المحالمة المحا تعبيعيا في البيد الصحاراوية . لوجود الرمال البيضاء – المياة الجوفية – المعادن – مصادر الطاقة مال البيت عددة ؟ حيث تتبعرض للتلوث وتجريف الأرض الزراعية مع الحديدة المنافقة المنافقة المنافقة المعاددة المعاددة المنافقة المناف

4- تعرض التربة لأخطار متعددة ؟

وق في المناهج الجديد











#### الخرائط

الخامس الخامس



1-البحر المتوسط 1-البحر <u>سود</u> 2-الصدراء <u>الشرقية</u> المنامج الو 3-قناة السويس

4-نهر <u>النيل</u>

المتن

المتق

نه فع

5-بحيرة <mark>ناصر</mark>

6-جبل سانت کاترین



1-البيئة الساحلية 2-البيئة الزراعية 3-البيئة الصحراوية 4--منطقة زراعية الدلتا

3



1-جبل سانت كاترين 2-خليج العقبة 3-نهر النيل ب المناهج الجديدة ال

عميا المسهج الجديدة المسهج الجديدة المسهج الجديدة المسهج الجديدة الجديدة المسهج الجديدة الجديدة المسهج الجديدة الجديدة المسهج الجديدة المسهج الجديدة المسهج قعيدة المناهد الدديدة المناهد الدديدة المناهد الديدة المناهد المناهد الديدة المناهد المناهد المناهد المناهد الديدة المناهد المن المناهج الجديدة المعاقرة



مناهج الجديدة المعاقبة

غمي المن

مناهب

مج ال



مُ فَعَالِمُ الْمُعَالِينَ الْمُعَالِمُ الْمُعِلِمُ الْمُعَلِمُ الْمُعَلِمُ الْمُعَالِمُ الْمُعِلَّمُ الْمُعَلِمُ الْمُعَالِمُ الْمُعَالِمُ الْمُعَالِمُ الْمُعِلَمُ الْمُعَالِمُ الْمُعَالِمُ الْمُعَالِمُ الْمُعَالِمُ الْمُعِلِمُ الْمُعِلِمُ الْمُعِلِمُ الْمُعَلِمُ الْمُعَلِمُ الْمُعَلِ