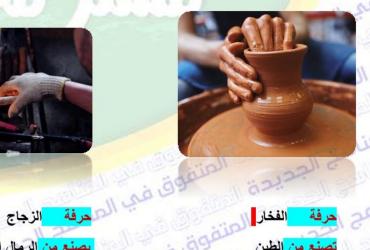

37-تدخل الرمال البيضاء في صناعة الزجاج

38-تشغل معظم مساحة مصر البيئة الصحراوية

39-البيئة الصحراوية تشمل الصحراء الشرقية و الصحراء الغربية وشبه جزيرة سيناء

**40**-تقع الصحراء الشرقية شرق نهر النيل بينما تقع الصحراء الغربية غرب نهر النيل