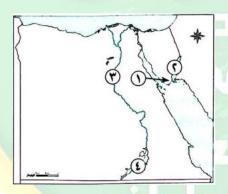

#### السؤال الأول أكمل العبارات الاتيه

| 1-توجد هضبة الجلف الكبير مصر المنت المنافعة المديدة العناد                                                                                                                                                                                                                                                                                                                                                                                                                                                                                                                                                                                                                                                                                                                                                                                                                                                                                                                                                                                                                                                                                                                                                                                                                                                                                                                                                                                                                                                                                                                                                                                                                                                                                                                                                                                                                                                                                                                                                                                                                                                               |
|--------------------------------------------------------------------------------------------------------------------------------------------------------------------------------------------------------------------------------------------------------------------------------------------------------------------------------------------------------------------------------------------------------------------------------------------------------------------------------------------------------------------------------------------------------------------------------------------------------------------------------------------------------------------------------------------------------------------------------------------------------------------------------------------------------------------------------------------------------------------------------------------------------------------------------------------------------------------------------------------------------------------------------------------------------------------------------------------------------------------------------------------------------------------------------------------------------------------------------------------------------------------------------------------------------------------------------------------------------------------------------------------------------------------------------------------------------------------------------------------------------------------------------------------------------------------------------------------------------------------------------------------------------------------------------------------------------------------------------------------------------------------------------------------------------------------------------------------------------------------------------------------------------------------------------------------------------------------------------------------------------------------------------------------------------------------------------------------------------------------------|
| 2-يلون جبل شايب البنات على الخريطة باللون                                                                                                                                                                                                                                                                                                                                                                                                                                                                                                                                                                                                                                                                                                                                                                                                                                                                                                                                                                                                                                                                                                                                                                                                                                                                                                                                                                                                                                                                                                                                                                                                                                                                                                                                                                                                                                                                                                                                                                                                                                                                                |
| 3-تلون المنخفضات على الخريطة باللون                                                                                                                                                                                                                                                                                                                                                                                                                                                                                                                                                                                                                                                                                                                                                                                                                                                                                                                                                                                                                                                                                                                                                                                                                                                                                                                                                                                                                                                                                                                                                                                                                                                                                                                                                                                                                                                                                                                                                                                                                                                                                      |
| 4-تحيط المياة بالجزيرة من الجهات                                                                                                                                                                                                                                                                                                                                                                                                                                                                                                                                                                                                                                                                                                                                                                                                                                                                                                                                                                                                                                                                                                                                                                                                                                                                                                                                                                                                                                                                                                                                                                                                                                                                                                                                                                                                                                                                                                                                                                                                                                                                                         |
| 5-من البحيرات العذبة في مصر بحيرة                                                                                                                                                                                                                                                                                                                                                                                                                                                                                                                                                                                                                                                                                                                                                                                                                                                                                                                                                                                                                                                                                                                                                                                                                                                                                                                                                                                                                                                                                                                                                                                                                                                                                                                                                                                                                                                                                                                                                                                                                                                                                        |
| 6-الجزيرة تعتبر أرض يحيط بها بينما البحيرة عبارة عن ماء يحيط بها                                                                                                                                                                                                                                                                                                                                                                                                                                                                                                                                                                                                                                                                                                                                                                                                                                                                                                                                                                                                                                                                                                                                                                                                                                                                                                                                                                                                                                                                                                                                                                                                                                                                                                                                                                                                                                                                                                                                                                                                                                                         |
| 7-منطقة صحراوية تقع بين خليجي السويس والعقبة هي                                                                                                                                                                                                                                                                                                                                                                                                                                                                                                                                                                                                                                                                                                                                                                                                                                                                                                                                                                                                                                                                                                                                                                                                                                                                                                                                                                                                                                                                                                                                                                                                                                                                                                                                                                                                                                                                                                                                                                                                                                                                          |
| 8-توجد شمال شرق القاهرة ويقل ارتفاعها عن 1000 متر                                                                                                                                                                                                                                                                                                                                                                                                                                                                                                                                                                                                                                                                                                                                                                                                                                                                                                                                                                                                                                                                                                                                                                                                                                                                                                                                                                                                                                                                                                                                                                                                                                                                                                                                                                                                                                                                                                                                                                                                                                                                        |
| 9-الظاهرة التضاريسية التي يزيد ارتفاعها عن 1000 متر هي                                                                                                                                                                                                                                                                                                                                                                                                                                                                                                                                                                                                                                                                                                                                                                                                                                                                                                                                                                                                                                                                                                                                                                                                                                                                                                                                                                                                                                                                                                                                                                                                                                                                                                                                                                                                                                                                                                                                                                                                                                                                   |
|                                                                                                                                                                                                                                                                                                                                                                                                                                                                                                                                                                                                                                                                                                                                                                                                                                                                                                                                                                                                                                                                                                                                                                                                                                                                                                                                                                                                                                                                                                                                                                                                                                                                                                                                                                                                                                                                                                                                                                                                                                                                                                                          |
| 10                                                                                                                                                                                                                                                                                                                                                                                                                                                                                                                                                                                                                                                                                                                                                                                                                                                                                                                                                                                                                                                                                                                                                                                                                                                                                                                                                                                                                                                                                                                                                                                                                                                                                                                                                                                                                                                                                                                                                                                                                                                                                                                       |
| 11-تنحصر الصحراء الشرقية بين نهر النيل غربا و شرقا                                                                                                                                                                                                                                                                                                                                                                                                                                                                                                                                                                                                                                                                                                                                                                                                                                                                                                                                                                                                                                                                                                                                                                                                                                                                                                                                                                                                                                                                                                                                                                                                                                                                                                                                                                                                                                                                                                                                                                                                                                                                       |
| 12-منخفض الفيوم يلون على الخريطة باللون                                                                                                                                                                                                                                                                                                                                                                                                                                                                                                                                                                                                                                                                                                                                                                                                                                                                                                                                                                                                                                                                                                                                                                                                                                                                                                                                                                                                                                                                                                                                                                                                                                                                                                                                                                                                                                                                                                                                                                                                                                                                                  |
| 13-أرض مخفضة عن مستوى سطح البحر تسمى                                                                                                                                                                                                                                                                                                                                                                                                                                                                                                                                                                                                                                                                                                                                                                                                                                                                                                                                                                                                                                                                                                                                                                                                                                                                                                                                                                                                                                                                                                                                                                                                                                                                                                                                                                                                                                                                                                                                                                                                                                                                                     |
| 14-توجد السهول الفيضية على جانبي                                                                                                                                                                                                                                                                                                                                                                                                                                                                                                                                                                                                                                                                                                                                                                                                                                                                                                                                                                                                                                                                                                                                                                                                                                                                                                                                                                                                                                                                                                                                                                                                                                                                                                                                                                                                                                                                                                                                                                                                                                                                                         |
| و المعقدات بصعراء مصر                                                                                                                                                                                                                                                                                                                                                                                                                                                                                                                                                                                                                                                                                                                                                                                                                                                                                                                                                                                                                                                                                                                                                                                                                                                                                                                                                                                                                                                                                                                                                                                                                                                                                                                                                                                                                                                                                                                                                                                                                                                                                                    |
| 16-بحيرة بها مياة عذبة تقع في جنوب مصر المسلمة عذبة تقع في جنوب مصر المسلمة الم          |
| ١١- تعبر بحيره ناصر من البحيرات                                                                                                                                                                                                                                                                                                                                                                                                                                                                                                                                                                                                                                                                                                                                                                                                                                                                                                                                                                                                                                                                                                                                                                                                                                                                                                                                                                                                                                                                                                                                                                                                                                                                                                                                                                                                                                                                                                                                                                                                                                                                                          |
| 18-مناخ مصر معتدل وممطر في فصل وي في المديد                                                                                                                                                                                                                                                                                                                                                                                                                                                                                                                                                                                                                                                                                                                                                                                                                                                                                                                                                                                                                                                                                                                                                                                                                                                                                                                                                                                                                                                                                                                                                                                                                                                                                                                                                                                                                                                                                                                                                                                                                                                                              |
| 19-يسود مصر مناح المنفورة العنفورة المنفورة المنفور |
| 20-وصف حاله الجو خلال فصل الصيف يعد وصف لحاله                                                                                                                                                                                                                                                                                                                                                                                                                                                                                                                                                                                                                                                                                                                                                                                                                                                                                                                                                                                                                                                                                                                                                                                                                                                                                                                                                                                                                                                                                                                                                                                                                                                                                                                                                                                                                                                                                                                                                                                                                                                                            |
| 18-مناخ مصر معتدل وممطر في فصل                                                                                                                                                                                                                                                                                                                                                                                                                                                                                                                                                                                                                                                                                                                                                                                                                                                                                                                                                                                                                                                                                                                                                                                                                                                                                                                                                                                                                                                                                                                                                                                                                                                                                                                                                                                                                                                                                                                                                                                                                                                                                           |
| 22-ترتفع در جات الحرارة في معظم مصر في قصل                                                                                                                                                                                                                                                                                                                                                                                                                                                                                                                                                                                                                                                                                                                                                                                                                                                                                                                                                                                                                                                                                                                                                                                                                                                                                                                                                                                                                                                                                                                                                                                                                                                                                                                                                                                                                                                                                                                                                                                                                                                                               |