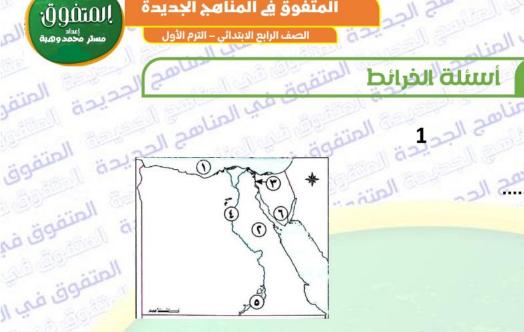

#### السؤال الأول أكمل العبارات الاتيه

| 1-توجد هضبة الجلف الكبير مصر المنت المنافعة المديدة العناد                                                                                                                                                                                                                                                                                                                                                                                                                                                                                                                                                                                                                                                                                                                                                                                                                                                                                                                                                                                                                                                                                                                                                                                                                                                                                                                                                                                                                                                                                                                                                                                                                                                                                                                                                                                                                                                                                                                                                                                                                                                               |
|--------------------------------------------------------------------------------------------------------------------------------------------------------------------------------------------------------------------------------------------------------------------------------------------------------------------------------------------------------------------------------------------------------------------------------------------------------------------------------------------------------------------------------------------------------------------------------------------------------------------------------------------------------------------------------------------------------------------------------------------------------------------------------------------------------------------------------------------------------------------------------------------------------------------------------------------------------------------------------------------------------------------------------------------------------------------------------------------------------------------------------------------------------------------------------------------------------------------------------------------------------------------------------------------------------------------------------------------------------------------------------------------------------------------------------------------------------------------------------------------------------------------------------------------------------------------------------------------------------------------------------------------------------------------------------------------------------------------------------------------------------------------------------------------------------------------------------------------------------------------------------------------------------------------------------------------------------------------------------------------------------------------------------------------------------------------------------------------------------------------------|
| 2-يلون جبل شايب البنات على الخريطة باللون                                                                                                                                                                                                                                                                                                                                                                                                                                                                                                                                                                                                                                                                                                                                                                                                                                                                                                                                                                                                                                                                                                                                                                                                                                                                                                                                                                                                                                                                                                                                                                                                                                                                                                                                                                                                                                                                                                                                                                                                                                                                                |
| 3-تلون المنخفضات على الخريطة باللون                                                                                                                                                                                                                                                                                                                                                                                                                                                                                                                                                                                                                                                                                                                                                                                                                                                                                                                                                                                                                                                                                                                                                                                                                                                                                                                                                                                                                                                                                                                                                                                                                                                                                                                                                                                                                                                                                                                                                                                                                                                                                      |
| 4-تحيط المياة بالجزيرة من الجهات                                                                                                                                                                                                                                                                                                                                                                                                                                                                                                                                                                                                                                                                                                                                                                                                                                                                                                                                                                                                                                                                                                                                                                                                                                                                                                                                                                                                                                                                                                                                                                                                                                                                                                                                                                                                                                                                                                                                                                                                                                                                                         |
| 5-من البحيرات العذبة في مصر بحيرة                                                                                                                                                                                                                                                                                                                                                                                                                                                                                                                                                                                                                                                                                                                                                                                                                                                                                                                                                                                                                                                                                                                                                                                                                                                                                                                                                                                                                                                                                                                                                                                                                                                                                                                                                                                                                                                                                                                                                                                                                                                                                        |
| 6-الجزيرة تعتبر أرض يحيط بها بينما البحيرة عبارة عن ماء يحيط بها                                                                                                                                                                                                                                                                                                                                                                                                                                                                                                                                                                                                                                                                                                                                                                                                                                                                                                                                                                                                                                                                                                                                                                                                                                                                                                                                                                                                                                                                                                                                                                                                                                                                                                                                                                                                                                                                                                                                                                                                                                                         |
| 7-منطقة صحراوية تقع بين خليجي السويس والعقبة هي                                                                                                                                                                                                                                                                                                                                                                                                                                                                                                                                                                                                                                                                                                                                                                                                                                                                                                                                                                                                                                                                                                                                                                                                                                                                                                                                                                                                                                                                                                                                                                                                                                                                                                                                                                                                                                                                                                                                                                                                                                                                          |
| 8-توجد شمال شرق القاهرة ويقل ارتفاعها عن 1000 متر                                                                                                                                                                                                                                                                                                                                                                                                                                                                                                                                                                                                                                                                                                                                                                                                                                                                                                                                                                                                                                                                                                                                                                                                                                                                                                                                                                                                                                                                                                                                                                                                                                                                                                                                                                                                                                                                                                                                                                                                                                                                        |
| 9-الظاهرة التضاريسية التي يزيد ارتفاعها عن 1000 متر هي                                                                                                                                                                                                                                                                                                                                                                                                                                                                                                                                                                                                                                                                                                                                                                                                                                                                                                                                                                                                                                                                                                                                                                                                                                                                                                                                                                                                                                                                                                                                                                                                                                                                                                                                                                                                                                                                                                                                                                                                                                                                   |
|                                                                                                                                                                                                                                                                                                                                                                                                                                                                                                                                                                                                                                                                                                                                                                                                                                                                                                                                                                                                                                                                                                                                                                                                                                                                                                                                                                                                                                                                                                                                                                                                                                                                                                                                                                                                                                                                                                                                                                                                                                                                                                                          |
| 10                                                                                                                                                                                                                                                                                                                                                                                                                                                                                                                                                                                                                                                                                                                                                                                                                                                                                                                                                                                                                                                                                                                                                                                                                                                                                                                                                                                                                                                                                                                                                                                                                                                                                                                                                                                                                                                                                                                                                                                                                                                                                                                       |
| 11-تنحصر الصحراء الشرقية بين نهر النيل غربا و شرقا                                                                                                                                                                                                                                                                                                                                                                                                                                                                                                                                                                                                                                                                                                                                                                                                                                                                                                                                                                                                                                                                                                                                                                                                                                                                                                                                                                                                                                                                                                                                                                                                                                                                                                                                                                                                                                                                                                                                                                                                                                                                       |
| 12-منخفض الفيوم يلون على الخريطة باللون                                                                                                                                                                                                                                                                                                                                                                                                                                                                                                                                                                                                                                                                                                                                                                                                                                                                                                                                                                                                                                                                                                                                                                                                                                                                                                                                                                                                                                                                                                                                                                                                                                                                                                                                                                                                                                                                                                                                                                                                                                                                                  |
| 13-أرض مخفضة عن مستوى سطح البحر تسمى                                                                                                                                                                                                                                                                                                                                                                                                                                                                                                                                                                                                                                                                                                                                                                                                                                                                                                                                                                                                                                                                                                                                                                                                                                                                                                                                                                                                                                                                                                                                                                                                                                                                                                                                                                                                                                                                                                                                                                                                                                                                                     |
| 14-توجد السهول الفيضية على جانبي                                                                                                                                                                                                                                                                                                                                                                                                                                                                                                                                                                                                                                                                                                                                                                                                                                                                                                                                                                                                                                                                                                                                                                                                                                                                                                                                                                                                                                                                                                                                                                                                                                                                                                                                                                                                                                                                                                                                                                                                                                                                                         |
| و المعقدات بصعراء مصر                                                                                                                                                                                                                                                                                                                                                                                                                                                                                                                                                                                                                                                                                                                                                                                                                                                                                                                                                                                                                                                                                                                                                                                                                                                                                                                                                                                                                                                                                                                                                                                                                                                                                                                                                                                                                                                                                                                                                                                                                                                                                                    |
| 16-بحيرة بها مياة عذبة تقع في جنوب مصر المسلمة عذبة تقع في جنوب مصر المسلمة الم          |
| ١١- تعبر بحيره ناصر من البحيرات                                                                                                                                                                                                                                                                                                                                                                                                                                                                                                                                                                                                                                                                                                                                                                                                                                                                                                                                                                                                                                                                                                                                                                                                                                                                                                                                                                                                                                                                                                                                                                                                                                                                                                                                                                                                                                                                                                                                                                                                                                                                                          |
| 18-مناخ مصر معتدل وممطر في فصل وي في المديد                                                                                                                                                                                                                                                                                                                                                                                                                                                                                                                                                                                                                                                                                                                                                                                                                                                                                                                                                                                                                                                                                                                                                                                                                                                                                                                                                                                                                                                                                                                                                                                                                                                                                                                                                                                                                                                                                                                                                                                                                                                                              |
| 19-يسود مصر مناح المنفورة العنفورة المنفورة المنفور |
| 20-وصف حاله الجو خلال فصل الصيف يعد وصف لحاله                                                                                                                                                                                                                                                                                                                                                                                                                                                                                                                                                                                                                                                                                                                                                                                                                                                                                                                                                                                                                                                                                                                                                                                                                                                                                                                                                                                                                                                                                                                                                                                                                                                                                                                                                                                                                                                                                                                                                                                                                                                                            |
| 18-مناخ مصر معتدل وممطر في فصل                                                                                                                                                                                                                                                                                                                                                                                                                                                                                                                                                                                                                                                                                                                                                                                                                                                                                                                                                                                                                                                                                                                                                                                                                                                                                                                                                                                                                                                                                                                                                                                                                                                                                                                                                                                                                                                                                                                                                                                                                                                                                           |
| 22-ترتفع در جات الحرارة في معظم مصر في قصل                                                                                                                                                                                                                                                                                                                                                                                                                                                                                                                                                                                                                                                                                                                                                                                                                                                                                                                                                                                                                                                                                                                                                                                                                                                                                                                                                                                                                                                                                                                                                                                                                                                                                                                                                                                                                                                                                                                                                                                                                                                                               |