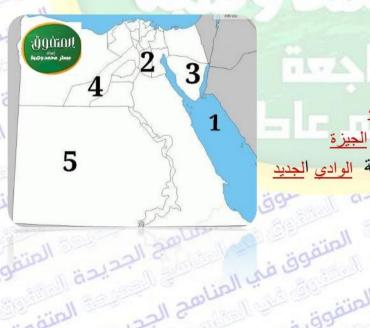

بين ؟ في المنا

- 1- الجهاز المركزي للتعبئة العامة والحصاء وتلبية احتياجات السكان؟ يقوم الجهاز المركزي للتعبئة العامة والحصاء بإجراء التعداد السكاني لتحديد الخدمات التي يحتاجها السكان في الحاضر والمستقبل
  - 2- السياحة وواحة سيوة؟
  - يحتفل سكان واحة سيوة بعيد حصاد التمور والزيتون وينجذب السياح اليه
- 3- الأمية وفرص العمل ؟ تعد الامية احدى المشكلات الاجتماعية التي تقل من فرص الحصول على عمل وبالتالي انتشار في
  - 4- مجلس النواب والقوانين ؟
  - مجلس النواب هو المسئول عن سن القوانين في الدولة

# يسؤال الخامس

# أسئلة الخرائط والرسومات

# أولا الخرائط

- لاحظ الخريطة الاتية ثم اكتب مدلول الأرقام:-
  - 1- البحر الاحمر
  - 2- اعلى محافظات مصر سكانا القاهرة
- 3- اقل محافظات مصر سكانا جنوب سيناء
- 4- محافظة يزيد سكانها عن 8 مليون نسمة الجيزة
- 5- محافظة يقل عدد سكانها عن مليون نسمة الوادي الجديد











اهج الجديدة

وفي في المناهج الجديدة الم المتفوق في المناها الاحظ الخريطة الاتية ثم أكتب ما تشير اليه كل عبارة ؟ م الجديدة العالقة وق



- في المناهج الر1) 1- محافظة حضرية
- 1- محافظة تشتهر بسباقات (<u>1)</u> 2- محافظة تشتهر بسباقات (<u>2)</u>
- 4- منطقة تشتهر بالعزف على السمسمية (3)
  - 5- محافظة بها متحف النوبة (4)



- لاحظ الخريطة الاتية ثم اكتب مدلول الأرقام:-
  - 1- اعلى محافظات مصر أمية المنيا
    - 2- محافظة البحر الاحمر
    - 3- محافظة حضرية الاسكندرية
- 4- محافظة يزيد بها نسبة المتعلمين وهي الوادي الجديد

ثانيا: الرسومات

الصورة التي أمامك تعبر عن احدى الفنون الشعبية في مدن القناة

- المن <mark>4- اذكر اسم هذا الفن ؟ رقصة البمبوطية</mark>
  - 5- حدد الالة المرتبطة به <u>السمسمية</u>
- 6- اذكر مدينة واحدة من مدن القناة (<u>السويس –</u>

فع فعالم المحمد مراجع المناهج الجدي