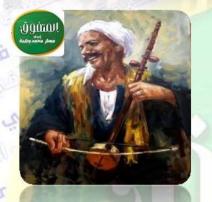

ها عن مليون نسمة
- لاحظ الخريطة الاتية ثم أكتب ما تشير اليه كل



عبارة ؟ 1- محافظة حضرية 2- محافظة تشتهر بسباقات 3- منطقة تشتهر بعيد السياحة 4- منطقة تشتهر بالعزف على السمسمية 5- محافظة بها متحف النوبة



- لاحظ الخريطة الاتية ثم اكتب مدلول الأرقام:-1- اعلى محافظات مصر أمية .....

2- محافظة المسيين

3- محافظة حضرية .....

4- محافظة يزيد بها نسبة المتعلمين وهي









# FREE

## ثانيا: الرسومات

PAIESTINE

ثانيا: الرسومات

الصورة التي أمامك تعبر عن احدى الفنون الشعبية في مدن القناة 



الصورة التي أمامك تعبر عن احدى الفنون الشعبية في صعيد مصر

- 1- اذكر اسم هذا الفن ؟.....
- 2- بما يسمى هذا الرجل هناك .....
- 3- ما اسم الالة التي يعزف عليها ......
- 4- قامت الدولة بإنشاء متحف خاص بهذا الفن في محافظة



- 1- حدد اسم الفن
- 2- اذكر اسم الملك الموجود في الصورة
  - 3- این یشتهر حالیا ......





تم بحمد الله وتوفيقه الانتهاء من مراجعة تتنهر فبراير مادة الدراسات الاجتماعيةللصف الرابع الابتدائي ة الدراسات الوجسة على النجاح والتوفيقًا هم المدينة المدينة المدينة المدينة المدينة المدينة المدينة المدينة الم مريدة الجديدة الجديدة المعالمة القاعة المعالمة المعال الأستاذ: محمد وهبه ير المناهج الجديد







المنفوق فم

غب المن

ة الجد

الجديد

، الجديدة

عج الجديدة الم

# قَعِمْ المِنْ الْمُرْدُونُ الْمُرْدُ الْمُرْدُونُ الْمُرْدُ الْمُرْدُونُ الْمُرْدُ المنابية الم مناها المتفوق في المنام السؤال ب المناهج الجديدة العالقة والم

- 1. تظهر العشوائيات في المحافظات الحضرية
  - 2. يتحدث أهل النوبة اللغة النوبية
- 3. يتولى رئيس الجمهورية الرئاسة عن طريق الانتخاب
- إنشأت الدولة العديد من المدارس لمواجهة مشكلة الامية
- 5. الجهة المسئولة عن سن القوانين في مصر هي مجلس النواب
- المتفوق في ال 6- يق