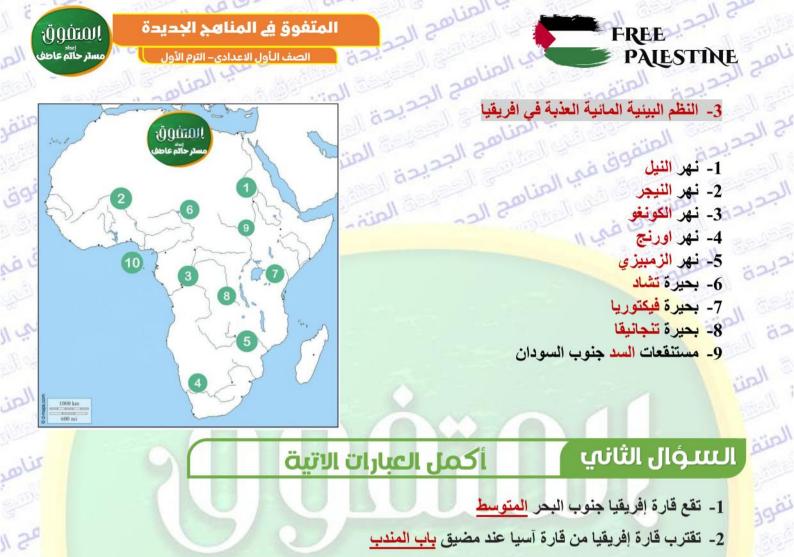

#### السؤال الثاني أكمل العبارات الاتية

- 1- تقع قارة إفريقيا جنوب البحر
- 2- تقترب قارة إفريقيا من قارة آسيا عند مضيق .....
  - 3- تقع واحة سيوة في دولة .

jgåi

فى

in

يدة

- 4- أكبر دول قارة إفريقيا مساحة هي دولة .
- 5- تنحدر هضبة البحيرات الاستوائية تجاه.
- 6- تسقط الأمطار طوال العام على هضبة.
- 7- تقع أعلى قمة جبلية فى سلسلة جبال البحر الأحمر بدولة .....
- 8- انتهت جهود الحملات الاستكشافية التي أرسلها محمد على الإفريقيا بالوصول إلى
  - 9- يبدأ عصر الدولة القديمة بالأسرة
    - 10-أمر الملك خفرع بنحت تمثال
  - 11-حفر الملك سنوسرت الثالث قناة
- وق في المنامج الجديدة المتعوق المتفوق في المناهج