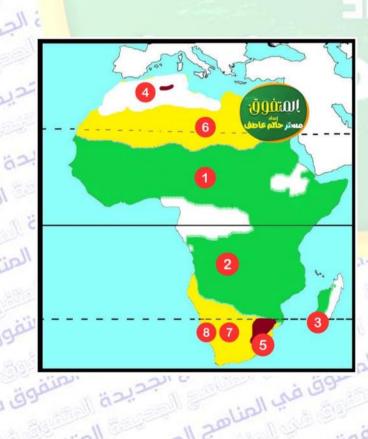

KTARY Er.

KTRENEG.CO

- 5- غابات البحر المتوسط (ساحل شمال غرب القاره)
- 6- غابات البحر المتوسط (منطقة الكاب جنوب غرب افريقيا)

- 2- الحشائش في قارة أفريقيا
- فب العزا- نظام حشائش ..
  - 2- نظام حشائش ..
- 3 نظام حشائش ..
  - 4- نظام حشائش ..
- 5- نظام حسيس 6- نظام في المناهج الجديدة 5- نظام حشائش

KTRRYEG.

- \_ 7\_ نظام .....
- المتفوق في المناهج الجديد ما يحديدة المشاهد المشاهد الم

تفوو

à ge

ب المن

in

هم ال