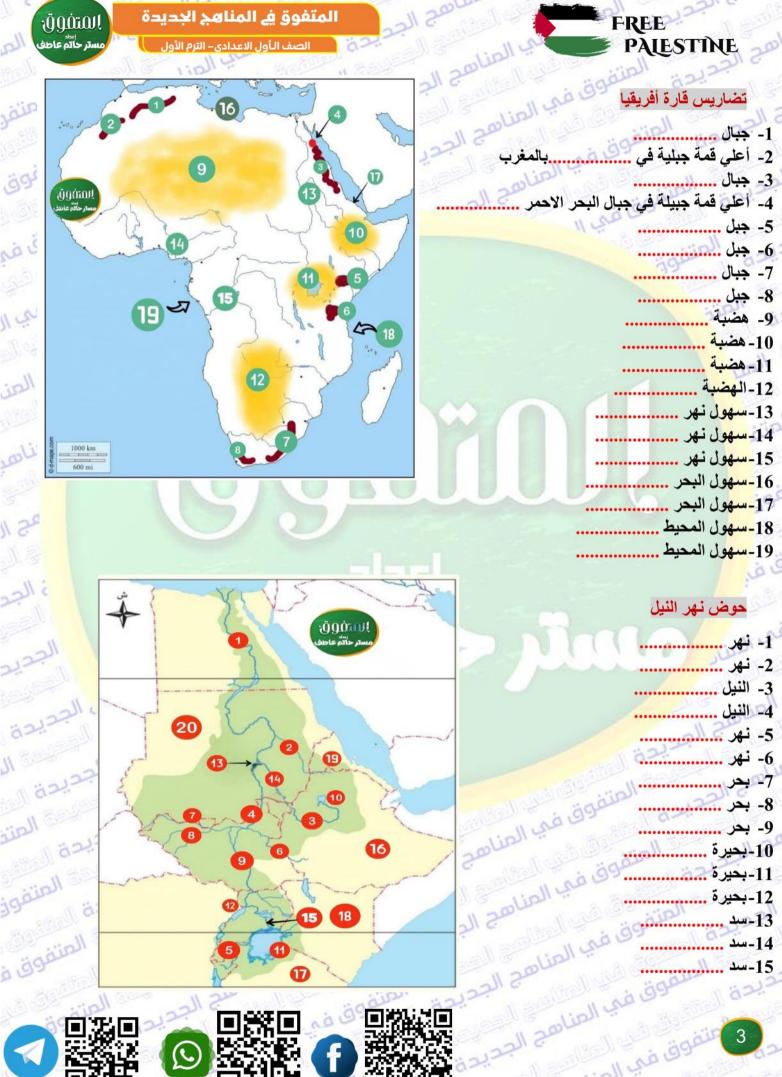

#### السؤال الثاني أكمل العبارات الاتية

- 1- تقع قارة إفريقيا جنوب البحر
- 2- تقترب قارة إفريقيا من قارة آسيا عند مضيق .....
  - 3- تقع واحة سيوة في دولة .

jgåi

فى

in

يدة

- 4- أكبر دول قارة إفريقيا مساحة هي دولة .
- 5- تنحدر هضبة البحيرات الاستوائية تجاه.
- 6- تسقط الأمطار طوال العام على هضبة.
- 7- تقع أعلى قمة جبلية فى سلسلة جبال البحر الأحمر بدولة .....
- 8- انتهت جهود الحملات الاستكشافية التي أرسلها محمد على الإفريقيا بالوصول إلى
  - 9- يبدأ عصر الدولة القديمة بالأسرة
    - 10-أمر الملك خفرع بنحت تمثال
  - 11-حفر الملك سنوسرت الثالث قناة
- وق في المنامج الجديدة المتعوق المتفوق في المناهج

#### السؤال الثالث ضع كلمة صواب أو فطأ

- ارم 1- قامت مصر بإنشاء خزان جبل الأولياء في أو غندا لتوليد الكهرباء.
  - 2- تقترب قارة إفريقيا من قارة أوربا عند مضيق موزمبيق.
    - 3- يسترد النيل قوته بعد التقاء نهر السوباط ببحر الجبل.
      - 4- ظهرت حضارة أكسوم في غرب إفريقيا.
      - 5- تعد هضبة الحبشة أكثر هضاب قارة إفريقيا ارتفاعا.
        - 6- يكثر وجود المنخفضات فوق هضبة شمال إفريقيا.
- 7- قام الرحالة حر خوف » بثلاث رحلات نحو الجنوب واكتشف أجزاء من قارة إفريقيا
  - 8- تنسم سهول البحر الأحمر بالضيق بسبب اقتراب الجبال.
  - 9- جميع الدول العربية الإفريقية تمتلك سواحل على مسطحات مانية. المنفوق في المناهج ال

|                                          |                                                                                                                                                                                                                                                                                                                                                                                                                                                                                                                                                                                                                                                                                                                                                                                                                                                                                                                                                                                                                                                                                                                                                                                                                                                                                                                                                                                                                                           | 13-080     |
|------------------------------------------|-------------------------------------------------------------------------------------------------------------------------------------------------------------------------------------------------------------------------------------------------------------------------------------------------------------------------------------------------------------------------------------------------------------------------------------------------------------------------------------------------------------------------------------------------------------------------------------------------------------------------------------------------------------------------------------------------------------------------------------------------------------------------------------------------------------------------------------------------------------------------------------------------------------------------------------------------------------------------------------------------------------------------------------------------------------------------------------------------------------------------------------------------------------------------------------------------------------------------------------------------------------------------------------------------------------------------------------------------------------------------------------------------------------------------------------------|------------|
| المتفوق<br>مستر حاتم عاصف                |                                                                                                                                                                                                                                                                                                                                                                                                                                                                                                                                                                                                                                                                                                                                                                                                                                                                                                                                                                                                                                                                                                                                                                                                                                                                                                                                                                                                                                           | il sout    |
|                                          | PALESTTN المحادى- الترم الأول العدادى- الترم الأول العدادى- الترم الأول العدادى - الترم الأول التول التول الترم الأول التول الذي الأول الأول العدادى - الترم الأول ال |            |
| ديد) المنة                               | <ol> <li>تعد هضبة البحيرات الاستوائية المنبع الموسمى لنهر النيل.</li> </ol>                                                                                                                                                                                                                                                                                                                                                                                                                                                                                                                                                                                                                                                                                                                                                                                                                                                                                                                                                                                                                                                                                                                                                                                                                                                                                                                                                               | 1 20       |
| (                                        | <ol> <li>تنحدر هضبة شمال إفريقيا تدريجيا جهة الجنوب.</li> </ol>                                                                                                                                                                                                                                                                                                                                                                                                                                                                                                                                                                                                                                                                                                                                                                                                                                                                                                                                                                                                                                                                                                                                                                                                                                                                                                                                                                           | 2          |
| دة ) سفوق                                | <ol> <li>تعد حضارة أكسوم من الحضارات الإفريقية القديمة التي قامت في تونس.</li> </ol>                                                                                                                                                                                                                                                                                                                                                                                                                                                                                                                                                                                                                                                                                                                                                                                                                                                                                                                                                                                                                                                                                                                                                                                                                                                                                                                                                      | 3          |
| () (                                     | <ol> <li>يفصل جزيرة مدغشقر عن الساحل الشرق القارة إفريقيا مضيق موزمبيق</li> </ol>                                                                                                                                                                                                                                                                                                                                                                                                                                                                                                                                                                                                                                                                                                                                                                                                                                                                                                                                                                                                                                                                                                                                                                                                                                                                                                                                                         | 4          |
| ار) تقاغا                                | 1- يعد جبل كلمنجارو أعلى قمة جبلية في سلسلة جبال أطلس.                                                                                                                                                                                                                                                                                                                                                                                                                                                                                                                                                                                                                                                                                                                                                                                                                                                                                                                                                                                                                                                                                                                                                                                                                                                                                                                                                                                    | 5 22       |
| · · · · · · · · · · · · · · · · · · ·    | <ol> <li>أعلنت هيئة اليونسكو أهرامات مروى ياريتريا أحد مواقع التراث العالمي.</li> </ol>                                                                                                                                                                                                                                                                                                                                                                                                                                                                                                                                                                                                                                                                                                                                                                                                                                                                                                                                                                                                                                                                                                                                                                                                                                                                                                                                                   | 6          |
| ا هم ا                                   | <ol> <li>1- نصت اتفاقية حوض النيل عام ٢٠١٥ على الاستخدام المنصف والمناسب لمياه</li> </ol>                                                                                                                                                                                                                                                                                                                                                                                                                                                                                                                                                                                                                                                                                                                                                                                                                                                                                                                                                                                                                                                                                                                                                                                                                                                                                                                                                 | 7 32       |
| J. your                                  | النيل.                                                                                                                                                                                                                                                                                                                                                                                                                                                                                                                                                                                                                                                                                                                                                                                                                                                                                                                                                                                                                                                                                                                                                                                                                                                                                                                                                                                                                                    | ingli a    |
| inll inc (                               | <ol> <li>1- نصت اتفاقية حوض النيل عام ٢٠١٥ على الاستخدام المنصف والمناسب لمياه</li> </ol>                                                                                                                                                                                                                                                                                                                                                                                                                                                                                                                                                                                                                                                                                                                                                                                                                                                                                                                                                                                                                                                                                                                                                                                                                                                                                                                                                 | 8          |
| C. C | النيل.                                                                                                                                                                                                                                                                                                                                                                                                                                                                                                                                                                                                                                                                                                                                                                                                                                                                                                                                                                                                                                                                                                                                                                                                                                                                                                                                                                                                                                    | المتة      |
| colir (                                  | <ol> <li>ساهمت الطفوح البركانية في ارتفاع خصوبة التربة بهضبة الصحراء الكبرى.</li> </ol>                                                                                                                                                                                                                                                                                                                                                                                                                                                                                                                                                                                                                                                                                                                                                                                                                                                                                                                                                                                                                                                                                                                                                                                                                                                                                                                                                   | 9          |
| 2 (                                      | <ol> <li>يعد الملك زوسر أول من استطاع تغيير الشكل الهندسي للمقابر الملكية.</li> </ol>                                                                                                                                                                                                                                                                                                                                                                                                                                                                                                                                                                                                                                                                                                                                                                                                                                                                                                                                                                                                                                                                                                                                                                                                                                                                                                                                                     | نفوذ 0     |
| Se (                                     | 2- دعا الملك أمنحتب الرابع إلى عبادة الإله آمون.                                                                                                                                                                                                                                                                                                                                                                                                                                                                                                                                                                                                                                                                                                                                                                                                                                                                                                                                                                                                                                                                                                                                                                                                                                                                                                                                                                                          | 1 35       |
| 13 (                                     | <ol> <li>دجح ملوك الأسرة السادسة والعشرين في استعادة نفوذ مصر بإفريقيا.</li> </ol>                                                                                                                                                                                                                                                                                                                                                                                                                                                                                                                                                                                                                                                                                                                                                                                                                                                                                                                                                                                                                                                                                                                                                                                                                                                                                                                                                        | 2 فق       |
| <u>ې، د (</u>                            | <ul> <li>2- اقتصر اهتمام الملك أحمس الأول على التوسعات الخارجية.</li> </ul>                                                                                                                                                                                                                                                                                                                                                                                                                                                                                                                                                                                                                                                                                                                                                                                                                                                                                                                                                                                                                                                                                                                                                                                                                                                                                                                                                               | 3          |
| (                                        | <ol> <li>عرف المصريون القدماء تشييد الأهرامات في العصر العتيق.</li> </ol>                                                                                                                                                                                                                                                                                                                                                                                                                                                                                                                                                                                                                                                                                                                                                                                                                                                                                                                                                                                                                                                                                                                                                                                                                                                                                                                                                                 | غي 4       |
| 12- ( )                                  | 2- اهتم الفنان المصرى بنحت التماثيل الملكية لاعتقاده في قدسية الملك.                                                                                                                                                                                                                                                                                                                                                                                                                                                                                                                                                                                                                                                                                                                                                                                                                                                                                                                                                                                                                                                                                                                                                                                                                                                                                                                                                                      | 5          |
| and (                                    | <ol> <li>أرسل الملك سنفرو حملات لسيناء لاستخراج النحاس والفيروز</li> </ol>                                                                                                                                                                                                                                                                                                                                                                                                                                                                                                                                                                                                                                                                                                                                                                                                                                                                                                                                                                                                                                                                                                                                                                                                                                                                                                                                                                | 6 مالع     |
|                                          | 2- محمد عقد الملك نعر مر أقدم معاهدة سلام في التاريخ.                                                                                                                                                                                                                                                                                                                                                                                                                                                                                                                                                                                                                                                                                                                                                                                                                                                                                                                                                                                                                                                                                                                                                                                                                                                                                                                                                                                     | 7          |
| ja (                                     | 2- يشير تمثال أبو الهول إلى القوة والحكمة.                                                                                                                                                                                                                                                                                                                                                                                                                                                                                                                                                                                                                                                                                                                                                                                                                                                                                                                                                                                                                                                                                                                                                                                                                                                                                                                                                                                                | 8 2010     |
| حر) الم                                  | 2- شيد الملك سنفرو معابد الشمس المكشوفة في الجيزة.                                                                                                                                                                                                                                                                                                                                                                                                                                                                                                                                                                                                                                                                                                                                                                                                                                                                                                                                                                                                                                                                                                                                                                                                                                                                                                                                                                                        | 9          |
| () (                                     | 3- تعد نصوص الأهرام أحد المصادر التاريخية المعبرة عن المعتقد الديني عند (                                                                                                                                                                                                                                                                                                                                                                                                                                                                                                                                                                                                                                                                                                                                                                                                                                                                                                                                                                                                                                                                                                                                                                                                                                                                                                                                                                 | 0          |
| تنفو                                     | المصريين القدماء.                                                                                                                                                                                                                                                                                                                                                                                                                                                                                                                                                                                                                                                                                                                                                                                                                                                                                                                                                                                                                                                                                                                                                                                                                                                                                                                                                                                                                         | 13         |
| 8000 ( 50                                | 3- قام الرحالة (حر - خوف ) بالعديد من الرحلات الاستكشافية إلى إفريقيا في عصر                                                                                                                                                                                                                                                                                                                                                                                                                                                                                                                                                                                                                                                                                                                                                                                                                                                                                                                                                                                                                                                                                                                                                                                                                                                                                                                                                              | الجديد     |
| à digiaina. a                            | الدولة الوسطى فيب العناهج المنتحة المعقوق غب المن                                                                                                                                                                                                                                                                                                                                                                                                                                                                                                                                                                                                                                                                                                                                                                                                                                                                                                                                                                                                                                                                                                                                                                                                                                                                                                                                                                                         | Self- nal  |
| المتضافق                                 |                                                                                                                                                                                                                                                                                                                                                                                                                                                                                                                                                                                                                                                                                                                                                                                                                                                                                                                                                                                                                                                                                                                                                                                                                                                                                                                                                                                                                                           | المعرفة ال |
|                                          |                                                                                                                                                                                                                                                                                                                                                                                                                                                                                                                                                                                                                                                                                                                                                                                                                                                                                                                                                                                                                                                                                                                                                                                                                                                                                                                                                                                                                                           |            |
|                                          |                                                                                                                                                                                                                                                                                                                                                                                                                                                                                                                                                                                                                                                                                                                                                                                                                                                                                                                                                                                                                                                                                                                                                                                                                                                                                                                                                                                                                                           | 1 2 2      |
|                                          |                                                                                                                                                                                                                                                                                                                                                                                                                                                                                                                                                                                                                                                                                                                                                                                                                                                                                                                                                                                                                                                                                                                                                                                                                                                                                                                                                                                                                                           |            |