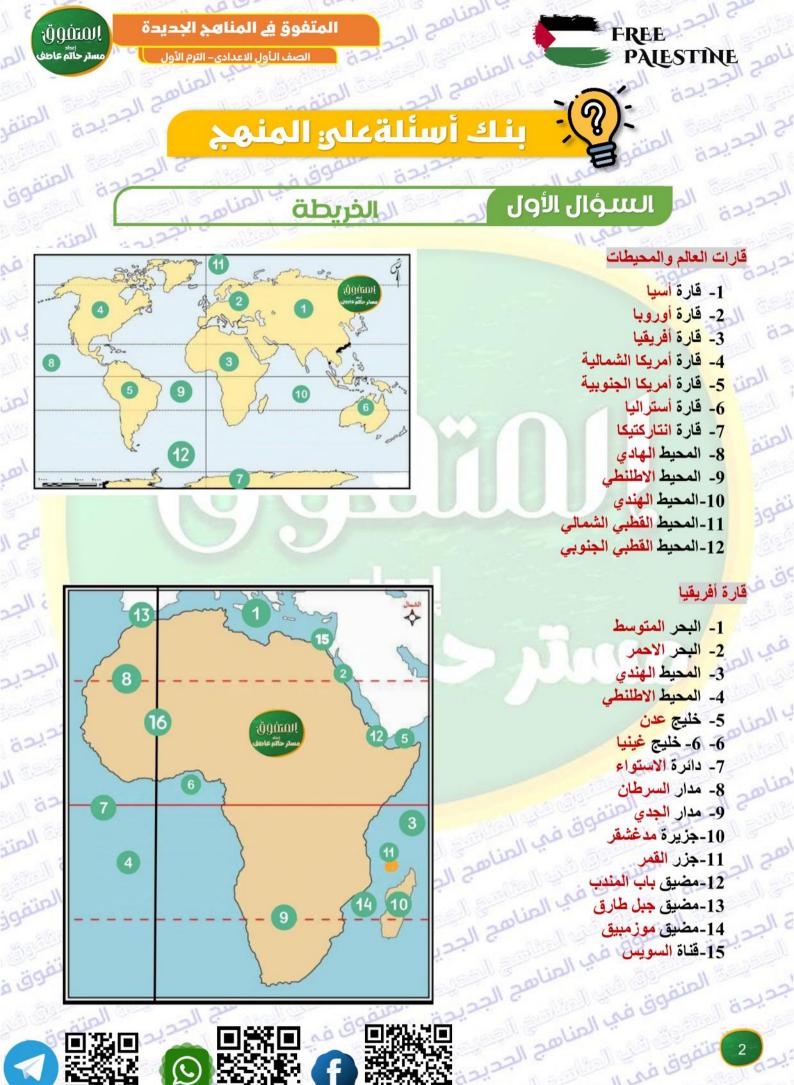

#### السؤال الثاني أكمل العبارات الاتية

- 1- تقع قارة إفريقيا جنوب البحر
- 2- تقترب قارة إفريقيا من قارة آسيا عند مضيق .....
  - 3- تقع واحة سيوة في دولة .

jgåi

فى

in

يدة

- 4- أكبر دول قارة إفريقيا مساحة هي دولة .
- 5- تنحدر هضبة البحيرات الاستوائية تجاه.
- 6- تسقط الأمطار طوال العام على هضبة.
- 7- تقع أعلى قمة جبلية فى سلسلة جبال البحر الأحمر بدولة .....
- 8- انتهت جهود الحملات الاستكشافية التي أرسلها محمد على الإفريقيا بالوصول إلى
  - 9- يبدأ عصر الدولة القديمة بالأسرة
    - 10-أمر الملك خفرع بنحت تمثال
  - 11-حفر الملك سنوسرت الثالث قناة
- وق في المنامج الجديدة المتعوق المتفوق في المناهج