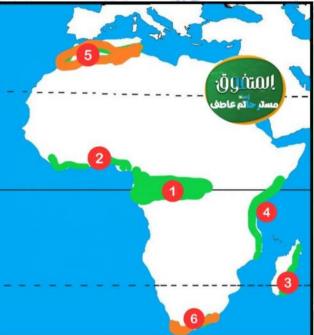

KTARY Er.

KTRENEG.CO

- 5- غابات البحر المتوسط (ساحل شمال غرب القاره)
- 6- غابات البحر المتوسط (منطقة الكاب جنوب غرب افريقيا)

- 2- الحشائش في قارة أفريقيا
- فب العزا- نظام حشائش ..
  - 2- نظام حشائش ..
- 3 نظام حشائش ..
  - 4- نظام حشائش ..
- 5- نظام حسيس 6- نظام في المناهج الجديدة 5- نظام حشائش

KTRRYEG.

- \_ 7\_ نظام .....
- المتفوق في المناهج الجديد ما يحديدة المشاهد المشاهد الم

تفوو

à ge

ب المن

in

هم ال