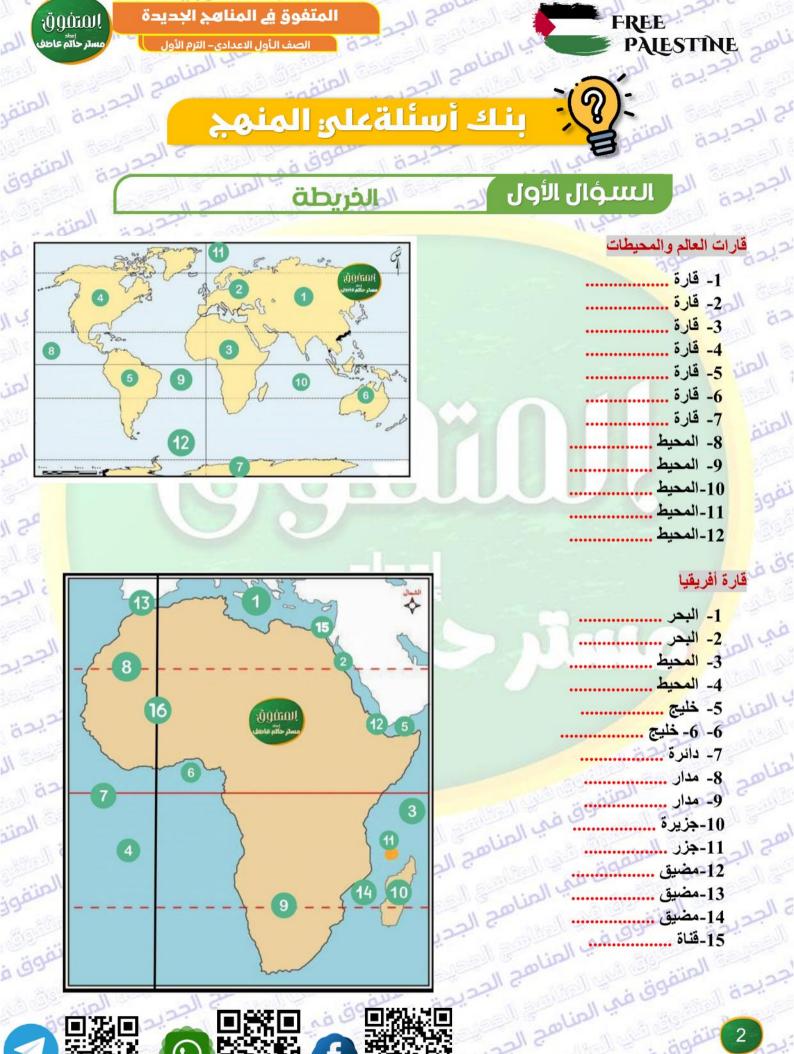

#### السؤال الثاني أكمل العبارات الاتية

- 1- تقع قارة إفريقيا جنوب البحر
- 2- تقترب قارة إفريقيا من قارة آسيا عند مضيق .....
  - 3- تقع واحة سيوة في دولة .

jgåi

فى

in

يدة

- 4- أكبر دول قارة إفريقيا مساحة هي دولة .
- 5- تنحدر هضبة البحيرات الاستوائية تجاه.
- 6- تسقط الأمطار طوال العام على هضبة.
- 7- تقع أعلى قمة جبلية فى سلسلة جبال البحر الأحمر بدولة .....
- 8- انتهت جهود الحملات الاستكشافية التي أرسلها محمد على الإفريقيا بالوصول إلى
  - 9- يبدأ عصر الدولة القديمة بالأسرة
    - 10-أمر الملك خفرع بنحت تمثال
  - 11-حفر الملك سنوسرت الثالث قناة
- وق في المنامج الجديدة المتعوق المتفوق في المناهج

#### السؤال الثالث ضع كلمة صواب أو فطأ

- ارم 1- قامت مصر بإنشاء خزان جبل الأولياء في أو غندا لتوليد الكهرباء.
  - 2- تقترب قارة إفريقيا من قارة أوربا عند مضيق موزمبيق.
    - 3- يسترد النيل قوته بعد التقاء نهر السوباط ببحر الجبل.
      - 4- ظهرت حضارة أكسوم في غرب إفريقيا.
      - 5- تعد هضبة الحبشة أكثر هضاب قارة إفريقيا ارتفاعا.
        - 6- يكثر وجود المنخفضات فوق هضبة شمال إفريقيا.
- 7- قام الرحالة حر خوف » بثلاث رحلات نحو الجنوب واكتشف أجزاء من قارة إفريقيا
  - 8- تنسم سهول البحر الأحمر بالضيق بسبب اقتراب الجبال.
  - 9- جميع الدول العربية الإفريقية تمتلك سواحل على مسطحات مانية. المنفوق في المناهج ال