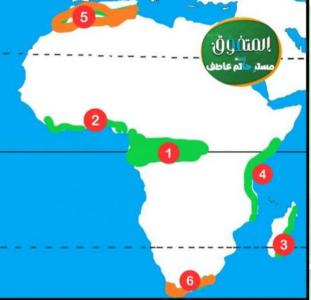

KTARY Er.

KTRENEG.CO

- 5- غابات البحر المتوسط (ساحل شمال غرب القاره)
- 6- غابات البحر المتوسط (منطقة الكاب جنوب غرب افريقيا)

- 2- الحشائش في قارة أفريقيا
- فب العزا- نظام حشائش ..
  - 2- نظام حشائش ..
- 3 نظام حشائش ..
  - 4- نظام حشائش ..
- 5- نظام حسيس 6- نظام في المناهج الجديدة 5- نظام حشائش