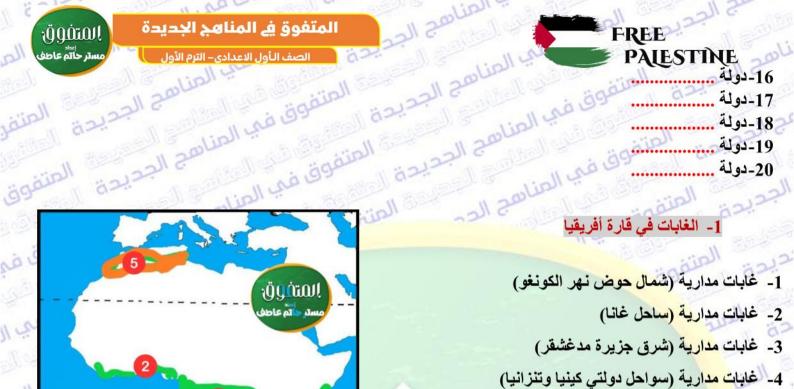

KTARY Er.

KTRENEG.CO

- 5- غابات البحر المتوسط (ساحل شمال غرب القاره)
- 6- غابات البحر المتوسط (منطقة الكاب جنوب غرب افريقيا)

- 2- الحشائش في قارة أفريقيا
- فب العزا- نظام حشائش ..
  - 2- نظام حشائش ..
- 3 نظام حشائش ..
  - 4- نظام حشائش ..
- 5- نظام حسيس 6- نظام في المناهج الجديدة 5- نظام حشائش