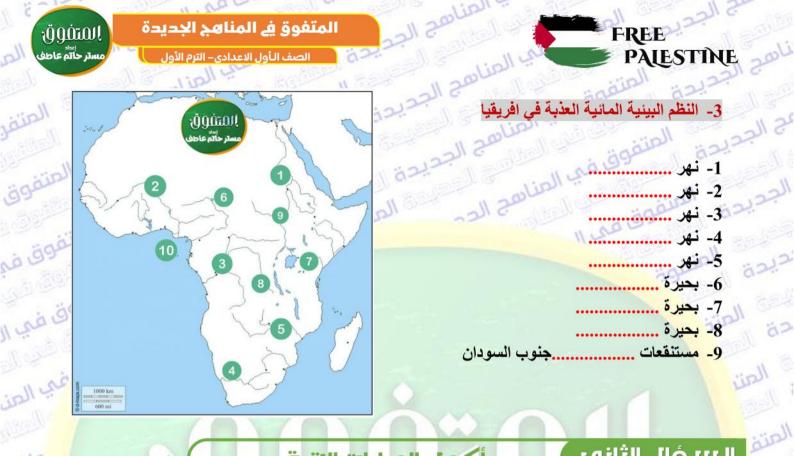

KTARY Er.



KTRENEG.CO



- 5- غابات البحر المتوسط (ساحل شمال غرب القاره)
- 6- غابات البحر المتوسط (منطقة الكاب جنوب غرب افريقيا)



- 2- الحشائش في قارة أفريقيا
- فب العزا- نظام حشائش ..
  - 2- نظام حشائش ..
- 3 نظام حشائش ..
  - 4- نظام حشائش ..
- 5- نظام حسيس 6- نظام في المناهج الجديدة 5- نظام حشائش

KTRRYEG.

- \_ 7\_ نظام .....
- المتفوق في المناهج الجديد ما يحديدة المشاهد المشاهد الم





تفوو

à ge

ب المن

in

هم ال



#### السؤال الثاني أكمل العبارات الاتية

- 1- تقع قارة إفريقيا جنوب البحر
- 2- تقترب قارة إفريقيا من قارة آسيا عند مضيق .....
  - 3- تقع واحة سيوة في دولة .

jgåi

فى

in

يدة

- 4- أكبر دول قارة إفريقيا مساحة هي دولة .
- 5- تنحدر هضبة البحيرات الاستوائية تجاه.
- 6- تسقط الأمطار طوال العام على هضبة.
- 7- تقع أعلى قمة جبلية فى سلسلة جبال البحر الأحمر بدولة .....
- 8- انتهت جهود الحملات الاستكشافية التي أرسلها محمد على الإفريقيا بالوصول إلى
  - 9- يبدأ عصر الدولة القديمة بالأسرة
    - 10-أمر الملك خفرع بنحت تمثال
  - 11-حفر الملك سنوسرت الثالث قناة
- وق في المنامج الجديدة المتعوق المتفوق في المناهج



alir

25 1

، الجديدة

المتد

ج الجديدة ال

مناهج الجديدة المتقر

العق المعقودة المنفوذ

و المتفوق ف





llardo Ø;

ستر حاتم عاطف

#### FREE PALESTINE

المناهج الجديدة 16-أرسل الملك سنفرو أس