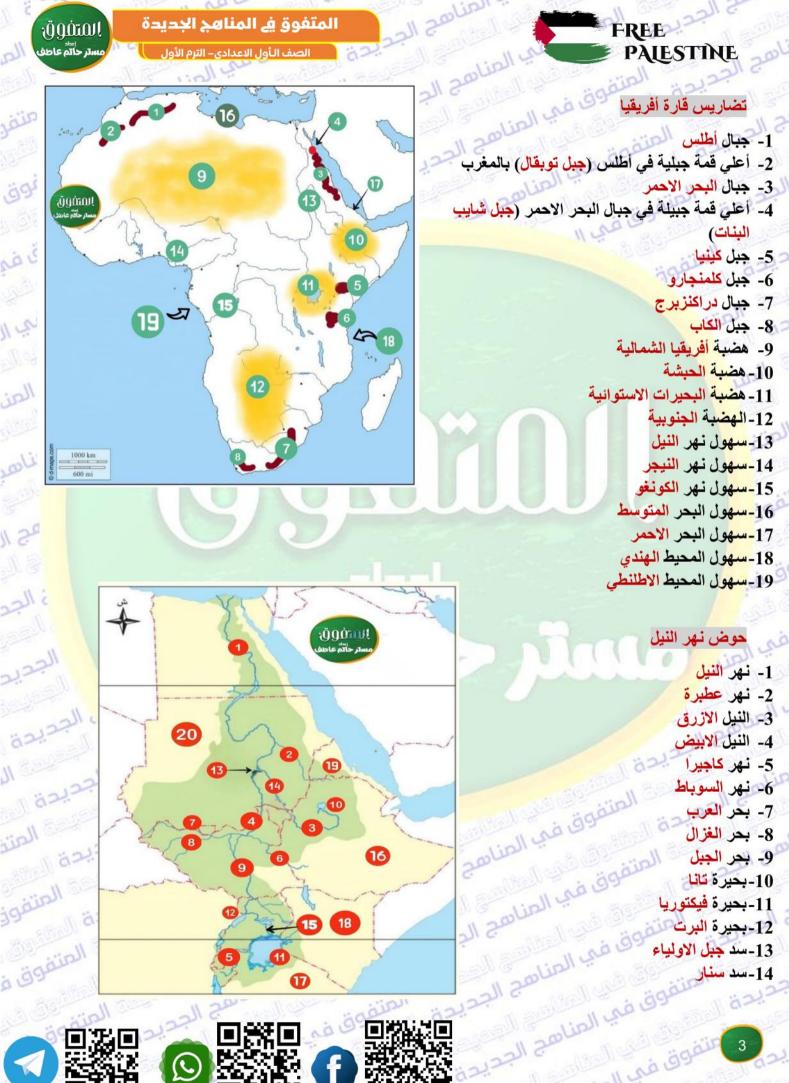

KTARY Er.

KTRENEG.CO

- 5- غابات البحر المتوسط (ساحل شمال غرب القاره)
- 6- غابات البحر المتوسط (منطقة الكاب جنوب غرب افريقيا)

- 2- الحشائش في قارة أفريقيا
- فب العزا- نظام حشائش ..
  - 2- نظام حشائش ..
- 3 نظام حشائش ..
  - 4- نظام حشائش ..
- 5- نظام حسيس 6- نظام في المناهج الجديدة 5- نظام حشائش