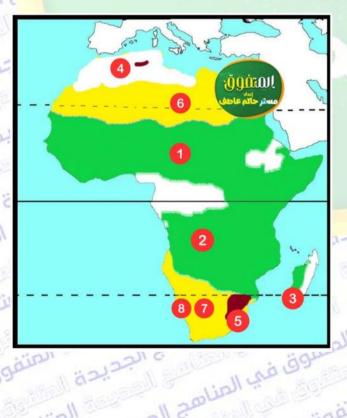

KTARY Er.

KTRENEG.CO

- 5- غابات البحر المتوسط (ساحل شمال غرب القاره)
- 6- غابات البحر المتوسط (منطقة الكاب جنوب غرب افريقيا)

- 2- الحشائش في قارة أفريقيا
- فب العزا- نظام حشائش ..
  - 2- نظام حشائش ..
- 3 نظام حشائش ..
  - 4- نظام حشائش ..
- 5- نظام حسيس 6- نظام في المناهج الجديدة 5- نظام حشائش

KTRRYEG.

- \_ 7\_ نظام .....
- المتفوق في المناهج الجديد ما يحديدة المشاهد المشاهد الم

تفوو

à ge

ب المن

in

هم ال