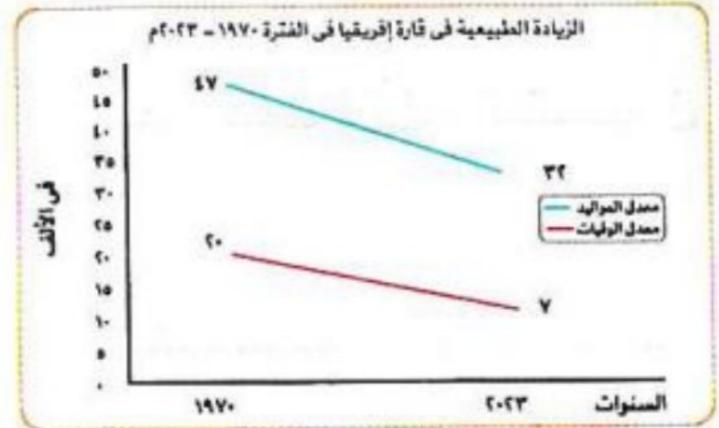

# ساسلة Jguuggul

بنك أسئلة الصف الاول الإعدادي

س ١٠: لاحظ الشكل البياني ، ثم أجب حسب المطلوب : -اكتب كلمة (صواب) أو (خطأ) أمام العبارة الآتية : ١ – زاد معدل الوفيات على معدل المواليد في قارة إفريقيا عام ٢٠٢٣م . × ٢ - أكمل : ارتفع معدل المواليد عن معدل الوفيات في قارة إفريقيا خلال الفترة بين ١٩٧٠ – ٢٠٢٣م. ٣- وضح التغير الذي طرأ على معدلات الزيادة الطبيعية بقارة إفريقيا بين عامى ١٩٧٠م -. 27 . 77

قلة معدلات الزيادة الطبيعية في قارة إفريقيا في الفترة بين عامي ١٩٧٠ م و ٢٠٢٣م ويرجع ذلك إلى اهتمام الدول الإفريقية والمنظمات الدولية بضبط النمو السكاني وتطوير النظم الصحية والاهتمام بصحة الأم والطفل . <u>س ۱۱: بم تفسر : –</u> ١ - أهمية دراسة بيانات وإحصاءات السكان تساعد في معرفة التطورات السكانية من حيث النمو والتوزيع السكاني . ٢ - تسجيل دولتي نيجيريا وتشاد أعلى معدلات وفيات بقارة إفريقيا . لتفشي الأمراض المستوطنة وارتفاع وفيات الأطفال والأمهات . ٣- انخفاض معدل الزيادة الطبيعة في قارة إفريقيا في الفترة بين (١٩٧٠ – ٢٣٠٢م) . بسبب اهتمام الدول الإفريقية والمنظمات الإفريقية بضبط النمو السكاني وتطوير النظم الصحية والاهتمام بصحة الطفل والأم . ٤ - يعد وإدى النيل ودلتاه في مصر من المناطق ذات الكثافة السكانية المرتفعة . بسبب وفرة المياه العذبة والتربة الخصبة . ٥ – تعد منطقة السواحل الشمالية الغربية والجنوبية الشرقية للقارة منطقة مرتفعة الكثافة السكانية. بسبب اعتدال المناخ ووفرة المياه العذبة والتربة الخصبة . ٦- تعد المناطق الصحراوية ذات كثافة سكانية نادرة. لندرة المياه العذبة والظروف المناخية السيئة . إعداد الاستاذ/ للتواصل والاستفسارات احمد فتحى المراكبي **©** 01016058940