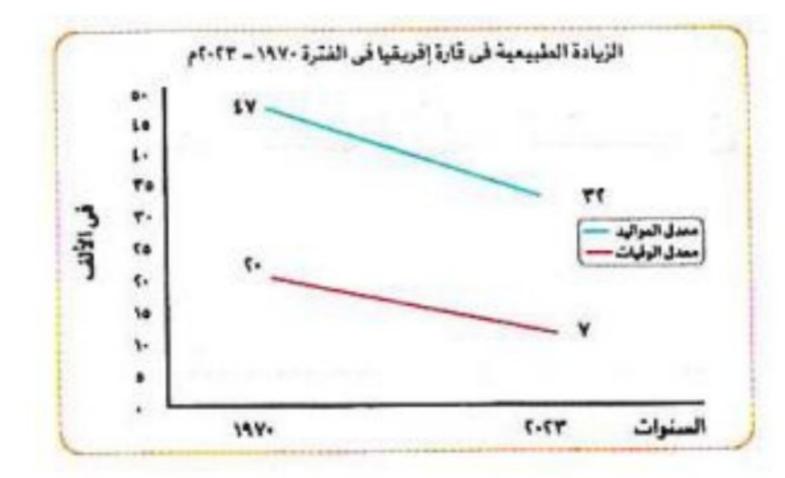

# ساسلة Jguuggul

بنك أسئلة الصف الاول الإعدادي

س ١٠: لاحظ الشكل البياني ، ثم أجب حسب المطلوب : -اكتب كلمة (صواب) أو (خطأ) أمام العبارة الآتية : ١ – زاد معدل الوفيات على معدل المواليد في قارة إفريقيا عام ٢٠٢٣م . × ٢ - أكمل : ارتفع معدل المواليد عن معدل الوفيات في قارة إفريقيا خلال الفترة بين ١٩٧٠ – ٢٠٢٣م. ٣- وضح التغير الذي طرأ على معدلات الزيادة الطبيعية بقارة إفريقيا بين عامى ١٩٧٠م -. 27 . 77

قلة معدلات الزيادة الطبيعية في قارة إفريقيا في الفترة بين عامي ١٩٧٠ م و ٢٠٢٣م ويرجع ذلك إلى اهتمام الدول الإفريقية والمنظمات الدولية بضبط النمو السكاني وتطوير النظم الصحية والاهتمام بصحة الأم والطفل . <u>س ۱۱: بم تفسر : –</u> ١ - أهمية دراسة بيانات وإحصاءات السكان تساعد في معرفة التطورات السكانية من حيث النمو والتوزيع السكاني . ٢ - تسجيل دولتي نيجيريا وتشاد أعلى معدلات وفيات بقارة إفريقيا . لتفشي الأمراض المستوطنة وارتفاع وفيات الأطفال والأمهات . ٣- انخفاض معدل الزيادة الطبيعة في قارة إفريقيا في الفترة بين (١٩٧٠ – ٢٣٠٢م) . بسبب اهتمام الدول الإفريقية والمنظمات الإفريقية بضبط النمو السكاني وتطوير النظم الصحية والاهتمام بصحة الطفل والأم . ٤ - يعد وإدى النيل ودلتاه في مصر من المناطق ذات الكثافة السكانية المرتفعة . بسبب وفرة المياه العذبة والتربة الخصبة . ٥ – تعد منطقة السواحل الشمالية الغربية والجنوبية الشرقية للقارة منطقة مرتفعة الكثافة السكانية. بسبب اعتدال المناخ ووفرة المياه العذبة والتربة الخصبة . ٦- تعد المناطق الصحراوية ذات كثافة سكانية نادرة. لندرة المياه العذبة والظروف المناخية السيئة . إعداد الاستاذ/ للتواصل والاستفسارات احمد فتحى المراكبي **©** 01016058940