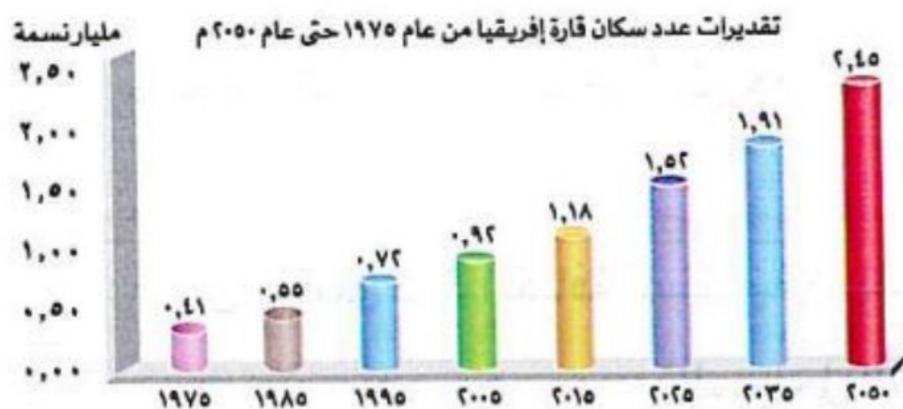

٥- اختر تحتل الدولة رقم (٥) من حيث عدد
 السكان المركز......إفريقيا .
 ( الأول - الثاني - الثالث - الرابع ) .
 س٨ : لاحظ الشكل البياني ، ثم أجب حسب المطلوب : ١ - أكمل: تجاوزت تقديرات السكان بقارة إفريقيا المليار
 ٢ - أكمل: تتضاعف تقديرات السكان في
 ٢ - اختر : تتضاعف تقديرات السكان في
 ١ - أفريقيا كل .... ( سنة - عقد - قرن - شهر ) .
 إفريقيا كل ... ( سنة - عقد - قرن - شهر ) .
 ٢ - اكتب كلمة (صواب ) أو (خطأ) :
 ٢ - المرابي من عام ٢٠٠٠

٥- اختر تحتل الدولة رقم (٥) من حيث عدد
 السكان المركز......إفريقيا .
 ( الأول - <u>الثاني</u> - الثالث - الرابع ) .
 س٨ : لاحظ الشكل البياني ، ثم أجب حسب المطلوب : ١ - أكمل: تجاوزت تقديرات السكان بقارة إفريقيا المليار
 تسمة للمرة الأولى عام ١٠٢٥م .
 ٢ - اختر : تتضاعف تقديرات السكان في
 ١ - أفريقيا كل..... ( سنة - <u>عقد</u> - قرن - شهر ) .
 إفريقيا كل..... ( سنة - <u>عقد</u> - قرن - شهر ) .
 ١ - ١ اكتب كلمة (صواب ) أو (خطأ) :