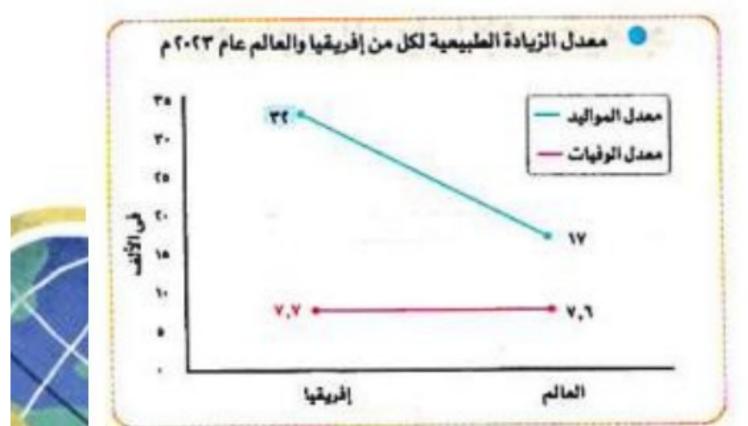

# ساسلة Jguuggul

بنك أسئلة الصف الاول الإعدادي

س ١٠: لاحظ الشكل البياني ، ثم أجب حسب المطلوب : -اكتب كلمة (صواب) أو (خطأ) أمام العبارة الآتية : ١ – زاد معدل الوفيات على معدل المواليد في قارة إفريقيا عام ٢٠٢٣م . × ٢ - أكمل : ارتفع معدل المواليد عن معدل الوفيات في قارة إفريقيا خلال الفترة بين ١٩٧٠ – ٢٠٢٣م. ٣- وضح التغير الذي طرأ على معدلات الزيادة الطبيعية بقارة إفريقيا بين عامى ١٩٧٠م -. 27 . 77

قلة معدلات الزيادة الطبيعية في قارة إفريقيا في الفترة بين عامي ١٩٧٠ م و ٢٠٢٣م ويرجع ذلك إلى اهتمام الدول الإفريقية والمنظمات الدولية بضبط النمو السكاني وتطوير النظم الصحية والاهتمام بصحة الأم والطفل . <u>س ۱۱: بم تفسر : –</u> ١ - أهمية دراسة بيانات وإحصاءات السكان تساعد في معرفة التطورات السكانية من حيث النمو والتوزيع السكاني . ٢ - تسجيل دولتي نيجيريا وتشاد أعلى معدلات وفيات بقارة إفريقيا . لتفشي الأمراض المستوطنة وارتفاع وفيات الأطفال والأمهات . ٣- انخفاض معدل الزيادة الطبيعة في قارة إفريقيا في الفترة بين (١٩٧٠ – ٢٣٠٢م) . بسبب اهتمام الدول الإفريقية والمنظمات الإفريقية بضبط النمو السكاني وتطوير النظم الصحية والاهتمام بصحة الطفل والأم . ٤ - يعد وإدى النيل ودلتاه في مصر من المناطق ذات الكثافة السكانية المرتفعة . بسبب وفرة المياه العذبة والتربة الخصبة . ٥ – تعد منطقة السواحل الشمالية الغربية والجنوبية الشرقية للقارة منطقة مرتفعة الكثافة السكانية. بسبب اعتدال المناخ ووفرة المياه العذبة والتربة الخصبة . ٦- تعد المناطق الصحراوية ذات كثافة سكانية نادرة. لندرة المياه العذبة والظروف المناخية السيئة . إعداد الاستاذ/ للتواصل والاستفسارات احمد فتحى المراكبي **©** 01016058940