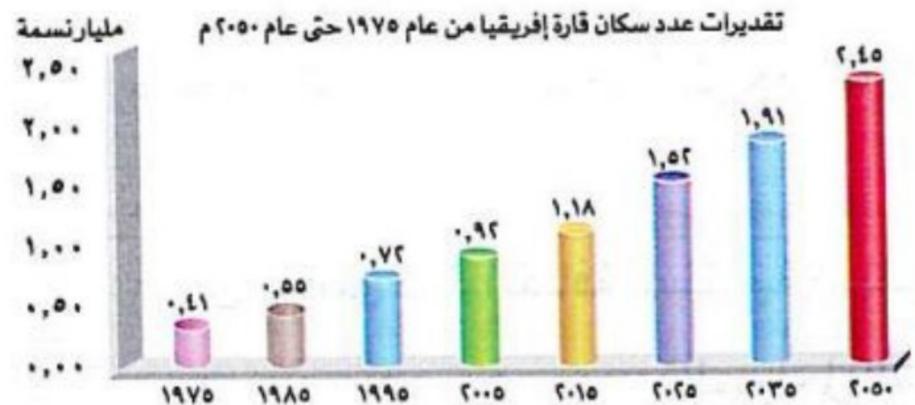

٥- اختر تحتل الدولة رقم (٥) من حيث عدد
 السكان المركز......إفريقيا .
 ( الأول - الثاني - الثالث - الرابع ) .
 س٨ : لاحظ الشكل البياني ، ثم أجب حسب المطلوب : ١ - أكمل: تجاوزت تقديرات السكان بقارة إفريقيا المليار
 ٢ - أكمل: تتضاعف تقديرات السكان في
 ٢ - اختر : تتضاعف تقديرات السكان في
 ١ - أفريقيا كل .... ( سنة - عقد - قرن - شهر ) .
 إفريقيا كل ... ( سنة - عقد - قرن - شهر ) .
 ٢ - اكتب كلمة (صواب ) أو (خطأ) :
 ٢ - المرابي من عام ٢٠٠٠

٥- اختر تحتل الدولة رقم (٥) من حيث عدد
 السكان المركز......إفريقيا .
 ( الأول - <u>الثاني</u> - الثالث - الرابع ) .
 س٨ : لاحظ الشكل البياني ، ثم أجب حسب المطلوب : ١ - أكمل: تجاوزت تقديرات السكان بقارة إفريقيا المليار
 تسمة للمرة الأولى عام ١٠٢٥م .
 ٢ - اختر : تتضاعف تقديرات السكان في
 ١ - أفريقيا كل..... ( سنة - <u>عقد</u> - قرن - شهر ) .
 إفريقيا كل..... ( سنة - <u>عقد</u> - قرن - شهر ) .
 ١ - ١ اكتب كلمة (صواب ) أو (خطأ) :