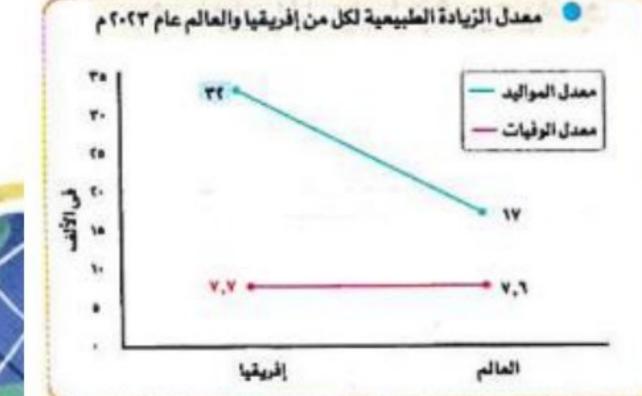

# ساسلة Jguuggul

بنك أسئلة الصف الاول الإعدادي

س ١٠: لاحظ الشكل البياني ، ثم أجب حسب المطلوب : -اكتب كلمة (صواب) أو (خطأ) أمام العبارة الآتية : ١ – زاد معدل الوفيات على معدل المواليد في قارة إفريقيا عام ٢٠٢٣م . × ٢ - أكمل : ارتفع معدل المواليد عن معدل الوفيات في قارة إفريقيا خلال الفترة بين ١٩٧٠ – ٢٠٢٣م. ٣- وضح التغير الذي طرأ على معدلات الزيادة الطبيعية بقارة إفريقيا بين عامى ١٩٧٠م -. 27 . 77

قلة معدلات الزيادة الطبيعية في قارة إفريقيا في الفترة بين عامي ١٩٧٠ م و ٢٠٢٣م ويرجع ذلك إلى اهتمام الدول الإفريقية والمنظمات الدولية بضبط النمو السكاني وتطوير النظم الصحية والاهتمام بصحة الأم والطفل . <u>س ۱۱: بم تفسر : –</u> ١ - أهمية دراسة بيانات وإحصاءات السكان تساعد في معرفة التطورات السكانية من حيث النمو والتوزيع السكاني . ٢ - تسجيل دولتي نيجيريا وتشاد أعلى معدلات وفيات بقارة إفريقيا . لتفشي الأمراض المستوطنة وارتفاع وفيات الأطفال والأمهات . ٣- انخفاض معدل الزيادة الطبيعة في قارة إفريقيا في الفترة بين (١٩٧٠ – ٢٣٠٢م) . بسبب اهتمام الدول الإفريقية والمنظمات الإفريقية بضبط النمو السكاني وتطوير النظم الصحية والاهتمام بصحة الطفل والأم . ٤ - يعد وإدى النيل ودلتاه في مصر من المناطق ذات الكثافة السكانية المرتفعة . بسبب وفرة المياه العذبة والتربة الخصبة . ٥ – تعد منطقة السواحل الشمالية الغربية والجنوبية الشرقية للقارة منطقة مرتفعة الكثافة السكانية. بسبب اعتدال المناخ ووفرة المياه العذبة والتربة الخصبة . ٦- تعد المناطق الصحراوية ذات كثافة سكانية نادرة. لندرة المياه العذبة والظروف المناخية السيئة . إعداد الاستاذ/ للتواصل والاستفسارات احمد فتحى المراكبي **©** 01016058940