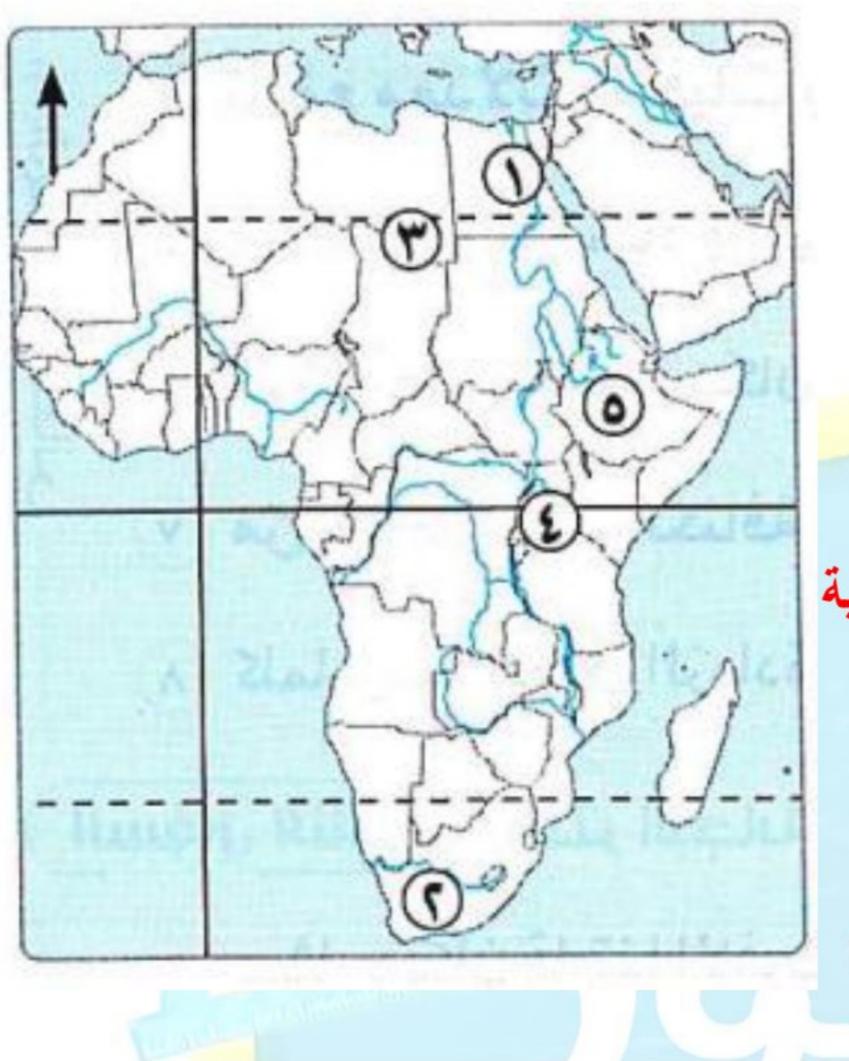

بنك أسئلة الصف الاول الإعدادي

بنك أسئلة الصف الاول الإعدادي

<u>س ۷ : أمامك خريطة صماء لقارة إفريقيا ، اكتب مدلول الأرقام : -</u> ۱ - منطقة ذات كثافة سكانية مرتفعة. ۲ - أعلى الدول الإفريقية من حيث عدد المهاجرين الوافدين. ۳ - اختر يشير رقم (۳) إلى منطقة ذات کثافة سكانية. ( مرتفعة - متوسطة - منخفضة - نادرة ) . ٤ - منطقة ذات كثافة سكانية متوسطة هضبة.

٥- اختر تحتل الدولة رقم (٥) من حيث عدد
 السكان المركز......إفريقيا .
 ( الأول - الثاني - الثالث - الرابع ) .
 س٨ : لاحظ الشكل البياني ، ثم أجب حسب المطلوب : ١ - أكمل: تجاوزت تقديرات السكان بقارة إفريقيا المليار
 ٢ - أكمل: تتضاعف تقديرات السكان في
 ٢ - اختر : تتضاعف تقديرات السكان في
 ١ - أفريقيا كل .... ( سنة - عقد - قرن - شهر ) .
 إفريقيا كل ... ( سنة - عقد - قرن - شهر ) .
 ٢ - اكتب كلمة (صواب ) أو (خطأ) :
 ٢ - المرابي من عام ٢٠٠٠

KTABYEG.GON

بنك أسئلة الصف الاول الإعدادي

- س ٧: أمامك خريطة صماء لقارة إفريقيا، اكتب مدلول الأرقام: -
  - ١ منطقة ذات كثافة سكانية مرتفعة وإدي النيل
    - ٢ أعلى الدول الإفريقية من حيث
    - عدد المهاجرين الوافدين جنوب إفريقيا .
    - ٣- اختر يشير رقم (٣) إلى منطقة ذات
      - كثافة سكانية....
    - (مرتفعة متوسطة منخفضة نادرة ) .
  - ٤ منطقة ذات كثافة سكانية متوسطة هضبة البحيرات الاستوائية

٥- اختر تحتل الدولة رقم (٥) من حيث عدد
 السكان المركز......إفريقيا .
 ( الأول - <u>الثاني</u> - الثالث - الرابع ) .
 س٨ : لاحظ الشكل البياني ، ثم أجب حسب المطلوب : ١ - أكمل: تجاوزت تقديرات السكان بقارة إفريقيا المليار
 تسمة للمرة الأولى عام ١٠٢٥م .
 ٢ - اختر : تتضاعف تقديرات السكان في
 ١ - أفريقيا كل..... ( سنة - <u>عقد</u> - قرن - شهر ) .
 إفريقيا كل..... ( سنة - <u>عقد</u> - قرن - شهر ) .
 ١ - ١ اكتب كلمة (صواب ) أو (خطأ) :