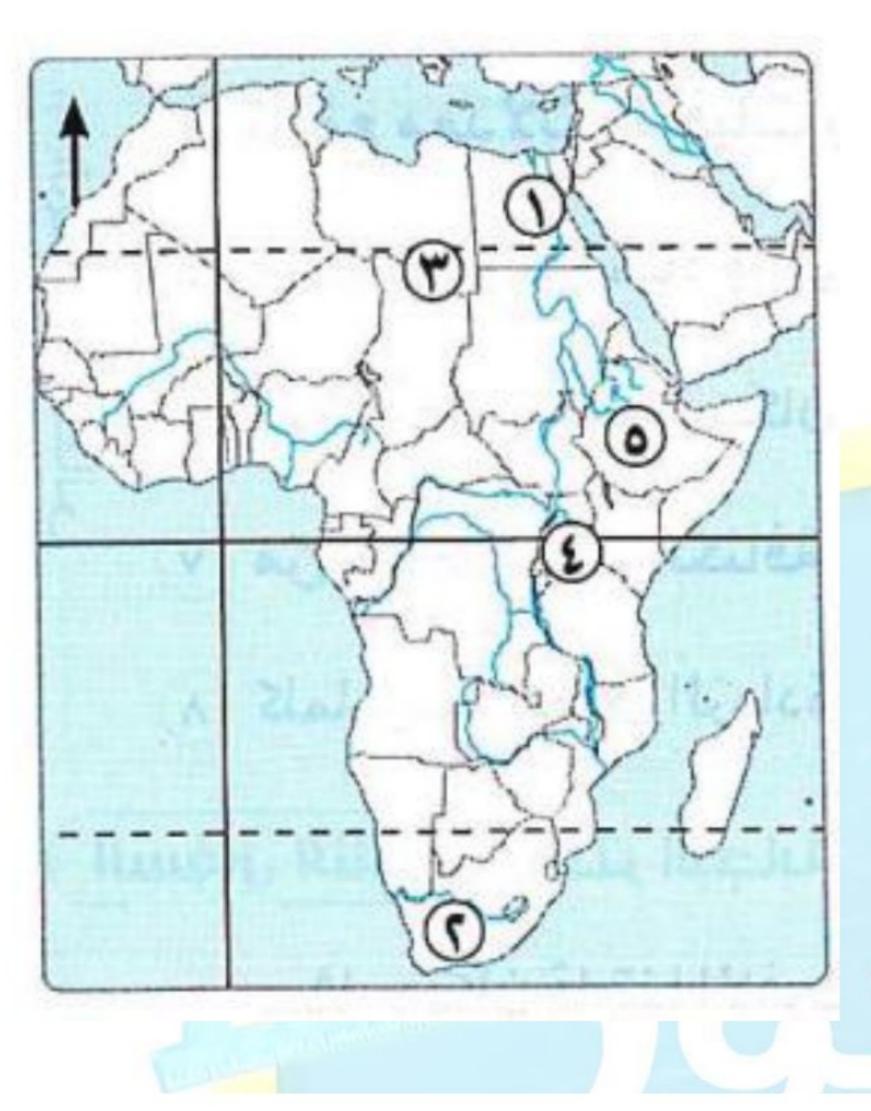

بنك أسئلة الصف الاول الإعدادي

بنك أسئلة الصف الاول الإعدادي

<u>س ۷ : أمامك خريطة صماء لقارة إفريقيا ، اكتب مدلول الأرقام : -</u> ۱ - منطقة ذات كثافة سكانية مرتفعة. ۲ - أعلى الدول الإفريقية من حيث عدد المهاجرين الوافدين. ۳ - اختر يشير رقم (۳) إلى منطقة ذات کثافة سكانية. ( مرتفعة - متوسطة - منخفضة - نادرة ) . ٤ - منطقة ذات كثافة سكانية متوسطة هضبة.

٥- اختر تحتل الدولة رقم (٥) من حيث عدد
 السكان المركز......إفريقيا .
 ( الأول - الثاني - الثالث - الرابع ) .
 س٨ : لاحظ الشكل البياني ، ثم أجب حسب المطلوب : ١ - أكمل: تجاوزت تقديرات السكان بقارة إفريقيا المليار
 ٢ - أكمل: تتضاعف تقديرات السكان في
 ٢ - اختر : تتضاعف تقديرات السكان في
 ١ - أفريقيا كل .... ( سنة - عقد - قرن - شهر ) .
 إفريقيا كل ... ( سنة - عقد - قرن - شهر ) .
 ٢ - اكتب كلمة (صواب ) أو (خطأ) :
 ٢ - المرابي من عام ٢٠٠٠

KTABYEG.GON

بنك أسئلة الصف الاول الإعدادي

- س ٧: أمامك خريطة صماء لقارة إفريقيا، اكتب مدلول الأرقام: -
  - ١ منطقة ذات كثافة سكانية مرتفعة وإدي النيل
    - ٢ أعلى الدول الإفريقية من حيث
    - عدد المهاجرين الوافدين جنوب إفريقيا .
    - ٣- اختر يشير رقم (٣) إلى منطقة ذات
      - كثافة سكانية....
    - (مرتفعة متوسطة منخفضة نادرة ) .
  - ٤ منطقة ذات كثافة سكانية متوسطة هضبة البحيرات الاستوائية

٥- اختر تحتل الدولة رقم (٥) من حيث عدد
 السكان المركز......إفريقيا .
 ( الأول - <u>الثاني</u> - الثالث - الرابع ) .
 س٨ : لاحظ الشكل البياني ، ثم أجب حسب المطلوب : ١ - أكمل: تجاوزت تقديرات السكان بقارة إفريقيا المليار
 تسمة للمرة الأولى عام ١٠٢٥م .
 ٢ - اختر : تتضاعف تقديرات السكان في
 ١ - أفريقيا كل..... ( سنة - <u>عقد</u> - قرن - شهر ) .
 إفريقيا كل..... ( سنة - <u>عقد</u> - قرن - شهر ) .
 ١ - ١ اكتب كلمة (صواب ) أو (خطأ) :