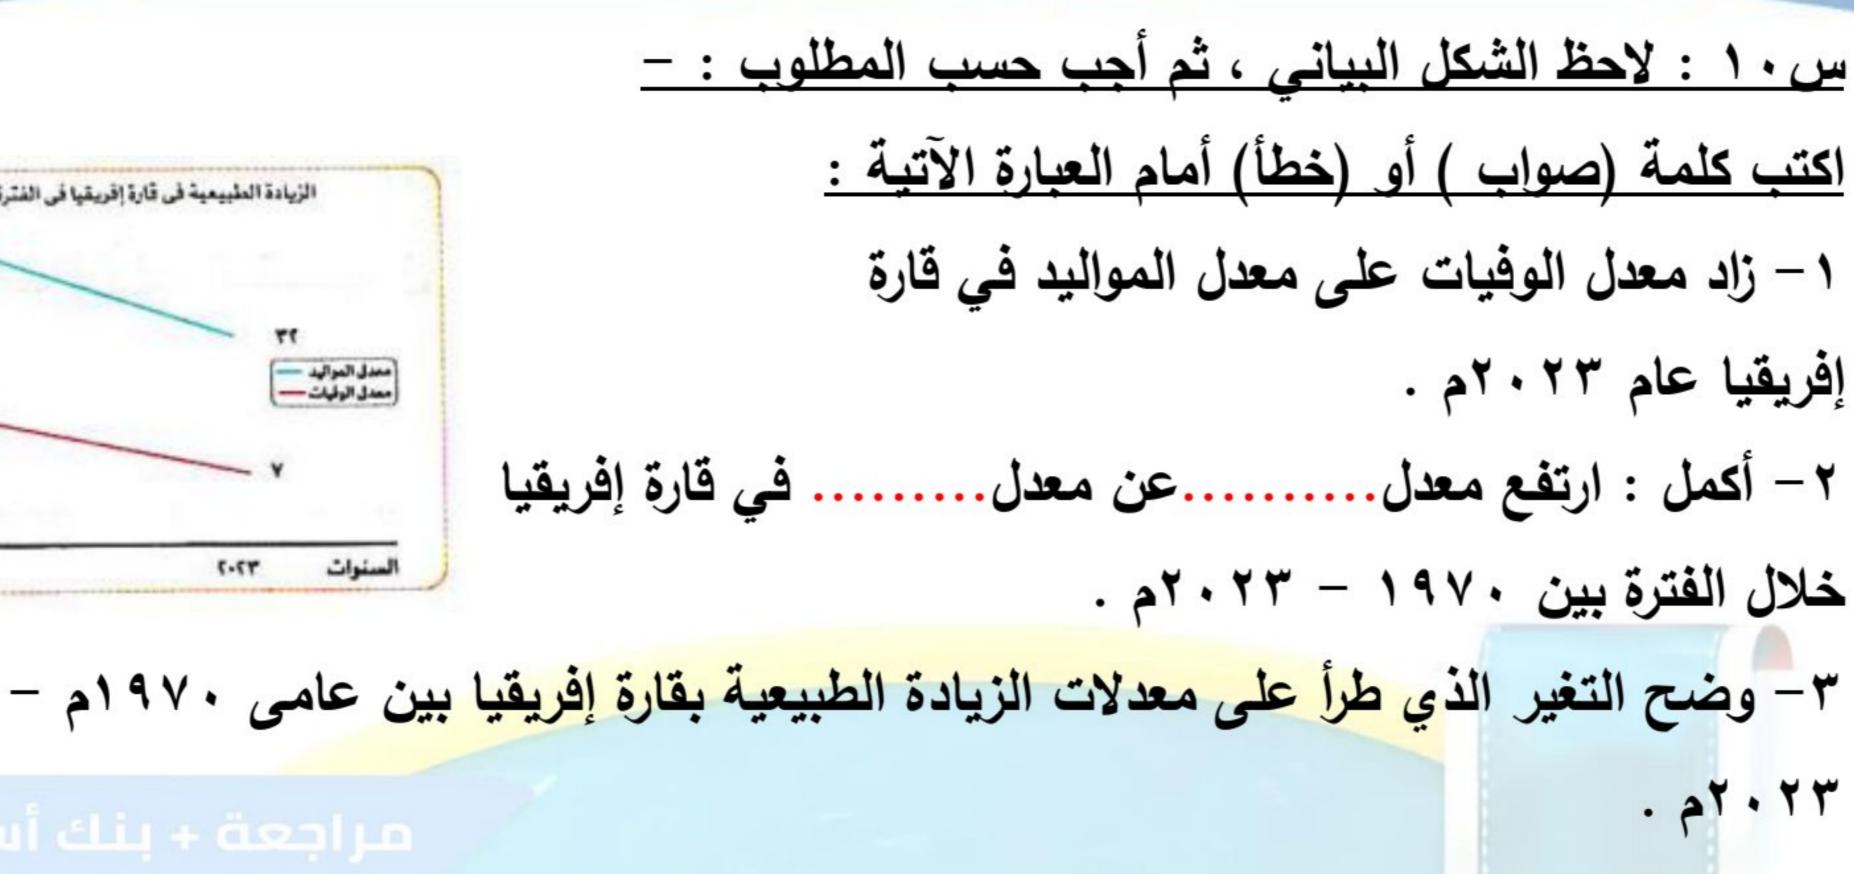

# ساسلة Jguuggul

بنك أسئلة الصف الاول الإعدادي

س ١٠: لاحظ الشكل البياني ، ثم أجب حسب المطلوب : -اكتب كلمة (صواب) أو (خطأ) أمام العبارة الآتية : ١ – زاد معدل الوفيات على معدل المواليد في قارة إفريقيا عام ٢٠٢٣م . × ٢ - أكمل : ارتفع معدل المواليد عن معدل الوفيات في قارة إفريقيا خلال الفترة بين ١٩٧٠ – ٢٠٢٣م. ٣- وضح التغير الذي طرأ على معدلات الزيادة الطبيعية بقارة إفريقيا بين عامى ١٩٧٠م -. 27 . 77

قلة معدلات الزيادة الطبيعية في قارة إفريقيا في الفترة بين عامي ١٩٧٠ م و ٢٠٢٣م ويرجع ذلك إلى اهتمام الدول الإفريقية والمنظمات الدولية بضبط النمو السكاني وتطوير النظم الصحية والاهتمام بصحة الأم والطفل . <u>س ۱۱: بم تفسر : –</u> ١ - أهمية دراسة بيانات وإحصاءات السكان تساعد في معرفة التطورات السكانية من حيث النمو والتوزيع السكاني . ٢ - تسجيل دولتي نيجيريا وتشاد أعلى معدلات وفيات بقارة إفريقيا . لتفشي الأمراض المستوطنة وارتفاع وفيات الأطفال والأمهات . ٣- انخفاض معدل الزيادة الطبيعة في قارة إفريقيا في الفترة بين (١٩٧٠ – ٢٣٠٢م) . بسبب اهتمام الدول الإفريقية والمنظمات الإفريقية بضبط النمو السكاني وتطوير النظم الصحية والاهتمام بصحة الطفل والأم . ٤ - يعد وإدى النيل ودلتاه في مصر من المناطق ذات الكثافة السكانية المرتفعة . بسبب وفرة المياه العذبة والتربة الخصبة . ٥ – تعد منطقة السواحل الشمالية الغربية والجنوبية الشرقية للقارة منطقة مرتفعة الكثافة السكانية. بسبب اعتدال المناخ ووفرة المياه العذبة والتربة الخصبة . ٦- تعد المناطق الصحراوية ذات كثافة سكانية نادرة. لندرة المياه العذبة والظروف المناخية السيئة . إعداد الاستاذ/ للتواصل والاستفسارات احمد فتحى المراكبي **©** 01016058940