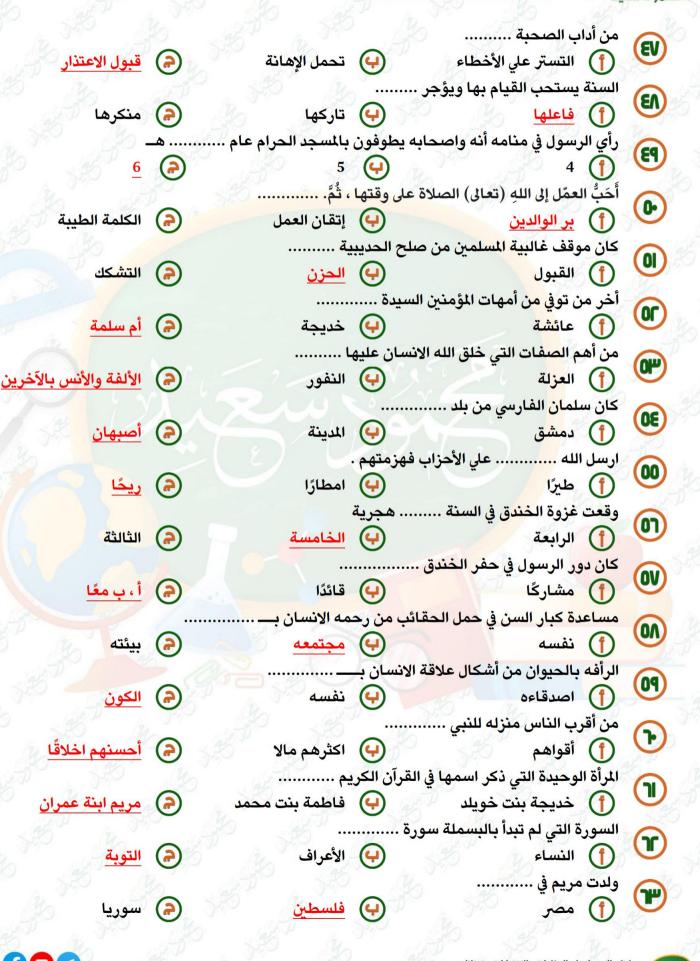

#### اخترالاجابة الصحيحة

| 121            | من علامات حسن الظن بالله                                         |                    |                            |          |                                  |
|----------------|------------------------------------------------------------------|--------------------|----------------------------|----------|----------------------------------|
|                | (f) عده الاخذ بالأسياب                                           |                    | الثقة بما وعد              |          | ترك الدعاء                       |
|                | ع <mark>مادُ الد</mark> ِّينِ ، وهي نور ل                        | قُلوبنا .          |                            |          |                                  |
| U              |                                                                  | ب ال               | الصدقة                     | <b>(</b> | الصَّلاةُ                        |
| ()             | يؤمــن المسلم بـــ<br>(1) الك <mark>تب</mark> السماوية           | - ( <del>-</del> ) | جميع الرسل والانبياء       |          | أ، ب معًا                        |
| 3              | كلمة «أَفُ <mark>» ف</mark> ي الرد على الوالِدَيْنِ تدلُّ عا     |                    |                            |          |                                  |
| C              | أدب الأولاد                                                      |                    | بر الوالِدَيْنِ            | <b>(</b> | عقوق الو <mark>ال</mark> ِدَيْنِ |
| 0              | جاءت رس <mark>ال</mark> ةمتممة للرسا                             | -                  |                            | ~        |                                  |
| AD .           | (†) مو <mark>سي</mark><br>مادية الذريبان مادية من ما             | -                  | عيسي                       | <b>(</b> | محمد                             |
|                | علاقة الانس <mark>ان</mark> بربه علاقة مبنيه علي .<br>(أ) العقاب |                    |                            |          | الحب                             |
| and and        | صحبت السيدة الرسول في ا                                          |                    |                            |          | بعب                              |
| V              |                                                                  |                    | ي<br>أم سلم <mark>ة</mark> |          | حفصة                             |
|                | الحفاظ علي البيئة يعتبر <mark>من علاقة الا</mark>                | -                  |                            |          |                                  |
|                | أ) نفسه                                                          |                    | اصدقاءه                    | (?)      | الكون                            |
| 9              | كان موقع غزوة الأحزاب                                            | 200                |                            | ~        |                                  |
| U              | (أ) جبل احد                                                      |                    | جنوب المدينة               | (?)      | شما <mark>ل</mark> المدينة       |
| $(\mathbf{b})$ | نتقرب الي الله بأسمائه الحسني عنده                               |                    | gro stime                  | 0        | 20                               |
|                | أنحفظها فقط                                                      | ب ب                |                            | 0        | نتفهمها ونعمل بمقتخ              |
|                | عند الانتقال من سورة الي اخري يستد                               | 0                  | <br>البسملة                |          | التسبيح                          |
|                | من القبائل التي شاركت في غزوة الأحز                              |                    |                            |          |                                  |
|                | <ul> <li>٢ • • • • • • • • • • • • • • • • • • •</li></ul>       | (ب) غ              | غطفان                      | (?)      | خزاعة                            |
|                | الانسان في احتياج الي الشعور بـ                                  |                    | · 0.                       |          |                                  |
| •              | 👔 الخطر                                                          | با                 | الغضب                      | <b>(</b> | الانتماء                         |
| (16)           | المقصود بــــــــــــــــــــــــــــــــــــ                    | 0                  |                            |          |                                  |
|                | 🚹 حلق الرأس                                                      | (ب) ذ              | ذبح الهدي                  | (?)      | الخروج من مكة                    |
|                |                                                                  |                    |                            |          | - Un                             |