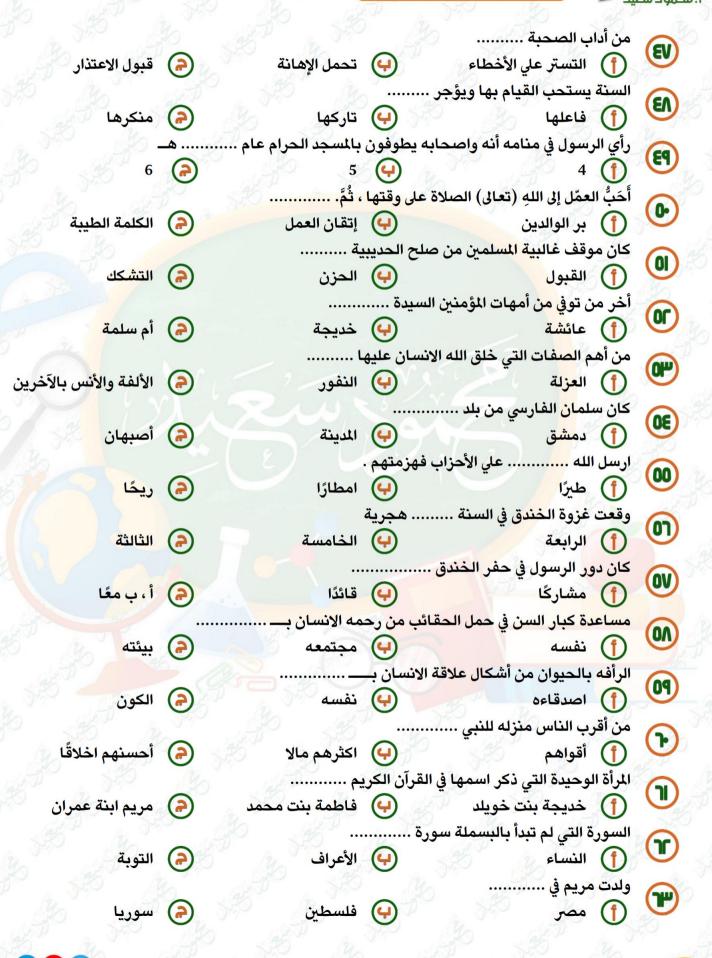

## بنك أسئلة المرتحي علي الفصل الدراسي الأول

التربية الدينية الاسلامية

الصف السادس الإبتدائي - الفصل الدراسي الأول

السؤال الأول

#### اخترالاجابة الصحيحة

| 121            | من علامات حسن الظن بالله                                         |                    |                            |          |                                  |
|----------------|------------------------------------------------------------------|--------------------|----------------------------|----------|----------------------------------|
|                | (f) عده الاخذ بالأسياب                                           |                    | الثقة بما وعد              |          | ترك الدعاء                       |
|                | ع <mark>مادُ الد</mark> ِّينِ ، وهي نور ل                        | قُلوبنا .          |                            |          |                                  |
| U              |                                                                  | ب ال               | الصدقة                     | <b>(</b> | الصَّلاةُ                        |
| ()             | يؤمــن المسلم بـــ<br>(1) الك <mark>تب</mark> السماوية           | - ( <del>-</del> ) | جميع الرسل والانبياء       |          | أ، ب معًا                        |
| 3              | كلمة «أَفُ <mark>» ف</mark> ي الرد على الوالِدَيْنِ تدلُّ عا     |                    |                            |          |                                  |
| C              | أدب الأولاد                                                      |                    | بر الوالِدَيْنِ            | <b>(</b> | عقوق الو <mark>ال</mark> ِدَيْنِ |
| 0              | جاءت رس <mark>ال</mark> ةمتممة للرسا                             | -                  |                            | ~        |                                  |
| AD .           | (†) مو <mark>سي</mark><br>مادية الذريبان مادية من ما             | -                  | عيسي                       | <b>(</b> | محمد                             |
|                | علاقة الانس <mark>ان</mark> بربه علاقة مبنيه علي .<br>(أ) العقاب |                    |                            |          | الحب                             |
| and and        | صحبت السيدة الرسول في ا                                          |                    |                            |          | بعب                              |
| V              |                                                                  |                    | ي<br>أم سلم <mark>ة</mark> |          | حفصة                             |
|                | الحفاظ علي البيئة يعتبر <mark>من علاقة الا</mark>                | -                  |                            |          |                                  |
|                | أ) نفسه                                                          |                    | اصدقاءه                    | (?)      | الكون                            |
| 9              | كان موقع غزوة الأحزاب                                            | 200                |                            | ~        |                                  |
| U              | (أ) جبل احد                                                      |                    | جنوب المدينة               | (?)      | شما <mark>ل</mark> المدينة       |
| $(\mathbf{b})$ | نتقرب الي الله بأسمائه الحسني عنده                               |                    | gro stime                  | 0        | 20                               |
|                | أنحفظها فقط                                                      | ب ب                |                            | 0        | نتفهمها ونعمل بمقتخ              |
|                | عند الانتقال من سورة الي اخري يستد                               | 0                  | <br>البسملة                |          | التسبيح                          |
|                | من القبائل التي شاركت في غزوة الأحز                              |                    |                            |          |                                  |
|                | <ul> <li>٢ • • • • • • • • • • • • • • • • • • •</li></ul>       | (ب) غ              | غطفان                      | (?)      | خزاعة                            |
|                | الانسان في احتياج الي الشعور بـ                                  |                    | · 0.                       |          |                                  |
| •              | 👔 الخطر                                                          | با                 | الغضب                      | <b>(</b> | الانتماء                         |
| (16)           | المقصود بــــــــــــــــــــــــــــــــــــ                    | 0                  |                            |          |                                  |
|                | 🚹 حلق الرأس                                                      | (ب) ذ              | ذبح الهدي                  | (?)      | الخروج من مكة                    |
|                |                                                                  |                    |                            |          | - Un                             |