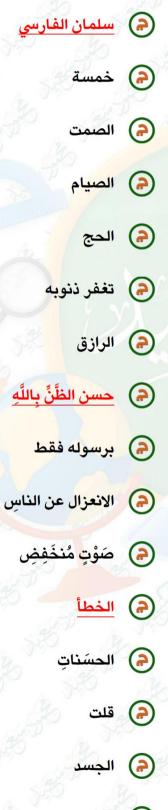

#### اخترالاجابة الصحيحة

| 121            | من علامات حسن الظن بالله                                         |                    |                            |          |                                  |
|----------------|------------------------------------------------------------------|--------------------|----------------------------|----------|----------------------------------|
|                | (f) عده الاخذ بالأسياب                                           |                    | الثقة بما وعد              |          | ترك الدعاء                       |
|                | ع <mark>مادُ الد</mark> ِّينِ ، وهي نور ل                        | قُلوبنا .          |                            |          |                                  |
| U              |                                                                  | ب ال               | الصدقة                     | <b>(</b> | الصَّلاةُ                        |
| ()             | يؤمــن المسلم بـــ<br>(1) الك <mark>تب</mark> السماوية           | - ( <del>-</del> ) | جميع الرسل والانبياء       |          | أ، ب معًا                        |
| 3              | كلمة «أَفُ <mark>» ف</mark> ي الرد على الوالِدَيْنِ تدلُّ عا     |                    |                            |          |                                  |
| C              | أدب الأولاد                                                      |                    | بر الوالِدَيْنِ            | <b>(</b> | عقوق الو <mark>ال</mark> ِدَيْنِ |
| 0              | جاءت رس <mark>ال</mark> ةمتممة للرسا                             | -                  |                            | ~        |                                  |
| AD .           | (†) مو <mark>سي</mark><br>مادية الذريبان مادية من ما             | -                  | عيسي                       | <b>(</b> | محمد                             |
|                | علاقة الانس <mark>ان</mark> بربه علاقة مبنيه علي .<br>(أ) العقاب |                    |                            |          | الحب                             |
| and and        | صحبت السيدة الرسول في ا                                          |                    |                            |          | بعب                              |
| V              |                                                                  |                    | ي<br>أم سلم <mark>ة</mark> |          | حفصة                             |
|                | الحفاظ علي البيئة يعتبر <mark>من علاقة الا</mark>                | -                  |                            |          |                                  |
|                | أ) نفسه                                                          |                    | اصدقاءه                    | (?)      | الكون                            |
| 9              | كان موقع غزوة الأحزاب                                            | 200                |                            | ~        |                                  |
| U              | (أ) جبل احد                                                      |                    | جنوب المدينة               | (?)      | شما <mark>ل</mark> المدينة       |
| $(\mathbf{b})$ | نتقرب الي الله بأسمائه الحسني عنده                               |                    | gro stime                  | 0        | 20                               |
|                | أنحفظها فقط                                                      | ب ب                |                            | 0        | نتفهمها ونعمل بمقتخ              |
|                | عند الانتقال من سورة الي اخري يستد                               | 0                  | <br>البسملة                |          | التسبيح                          |
|                | من القبائل التي شاركت في غزوة الأحز                              |                    |                            |          |                                  |
|                | <ul> <li>٢ • • • • • • • • • • • • • • • • • • •</li></ul>       | (ب) غ              | غطفان                      | (?)      | خزاعة                            |
|                | الانسان في احتياج الي الشعور بـ                                  |                    | · 0.                       |          |                                  |
| •              | 👔 الخطر                                                          | با                 | الغضب                      | <b>(</b> | الانتماء                         |
| (16)           | المقصود بــــــــــــــــــــــــــــــــــــ                    | 0                  |                            |          |                                  |
|                | 🚹 حلق الرأس                                                      | (ب) ذ              | ذبح الهدي                  | (?)      | الخروج من مكة                    |
|                |                                                                  |                    |                            |          | - Un                             |