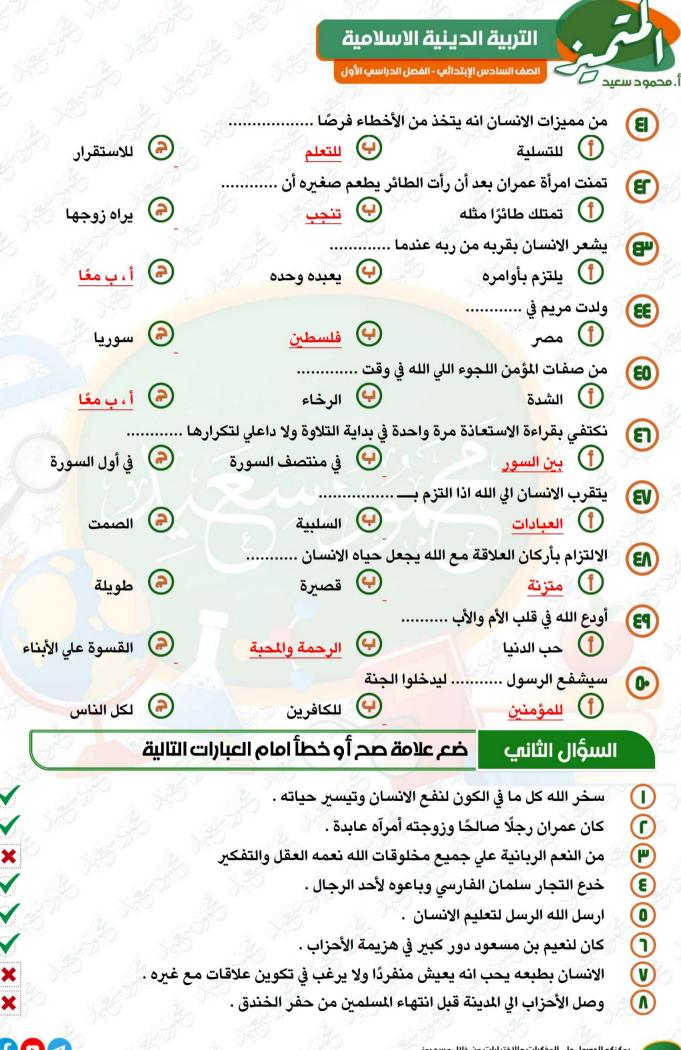

- من النعم الربانية علي جميع مخلوقات الله نعمه العقل والتفكير
  - خدع التجار سلمان الفارسي وباعوه لأحد الرجال .
    - 🚺 ارسل الله الرسل لتعليم الانسان .
  - كان لنعيم بن مسعود دور كبير في هزيمة الأحزاب .
- الانسان بطبعه يحب انه يعيش منفردًا ولا يرغب في تكوين علاقات مع غيره .
  - وصل الأحزاب الي المدينة قبل انتهاء المسلمين من حفر الخندق .

٣

3

ſ

V

الصف السادس الإبتدائي - الفصل الدراسي الأول

أ.محمود سعيد

يجب ان يعيش الانسان حياه متزنة بين علاقته بربه وعلاقته بنفسه التزم يهود بني النضير وبني قينقاع بما عاهده عليه رسول الله . من واجبات المسلم نحو بيئته المحافظة عليها . شارك الرسول في حفر الخندق . الالتزام بالأخلاق الحسنة يعتبر من علاقتنا بأنفسنا يستحب لمن قرأ سورة من منتصفها ان يبدأ القراءة بــ " أعود بالله من الشيطان الرجيم " من وسائل تقدم المجتمع <mark>طلب العلم وإتقان العمل .</mark> يجب تكرار الاست<mark>عاذة عند بداية</mark> كل سورة . مفهوم العبادة محصور في الصلاة والصوم والدعاء من صفات الله الخلق والعزة اسم الله الرحمن يعنى أن رحمته خاصة بالمؤمنين . تدعو الاي<mark>ات</mark> الأخيرة من سورة الحشر الي التفكر والتأمل في أسماء الله وصفاته . أودع الله الرحمة والمحبة في قلوب الأباء والأمهات . من رحم<mark>ه الانسان بنفسه ان يهتم بصحته ويتناول الغذاء الصحي</mark> يكافئ ال<mark>له م</mark>ن يعمل حسنه بحسنه مثلها دون زيادة كلف الله <mark>عبا</mark>دة بما لا يطيقون من عبادات تناولت سورة الحشر بعض احداث سورة الأحزاب . نستطيع ان نش<mark>عر</mark> بقربنا من الله مع التزامنا بما أمرنا به من عبادات كل الكائنات تسبح لله . بحسن الخلق تزداد العداوة بين الناس . <mark>اعمال العباد لا تخفي علي الله .</mark> يشعر بقربه من الله <mark>عندما يشغل نفس</mark>ه بعيوب الأخرين . الاستعادة واجبة في أوائل السور . عمارة الأرض تشمل طل<mark>ب العلم واتق</mark>ان العمل في حالة قراءة السورة من منتصفها يجوز للقارئ قول البسملة او تركها . تسخير الكون للإنسان أضر به وجعله لا يستطيع الحياة بسهولة . اقترح سلمان الفارسي حفر خندق لحماية المدينة . ميز الله الانسان بحب التعلم والرغبة في الإبداع . حرض حُيى بن أخطب المشركين على قتال المسلمين . المقصد من وجود الانسان على الأرض هو العمل لكسب المال . كان جيش الأحزاب حوالي عشرة آلاف مقاتل .